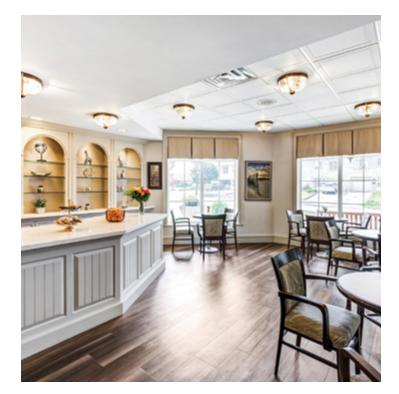

Offering well-appointed studio or one-bedroom suites, our entire residence serves as an extension

to your personal living space. Our home features a modern, open concept feel and a welcoming ambiance. Newly-renovated amenities include our great hall—which serves as our activity space dining room, bistro and back patio. Here, you can pursue your interests and enjoy life to the fullest, thanks to optional leisure and social activities, outings and entertainment, as well as amenities like a fitness centre, chapel and salon.