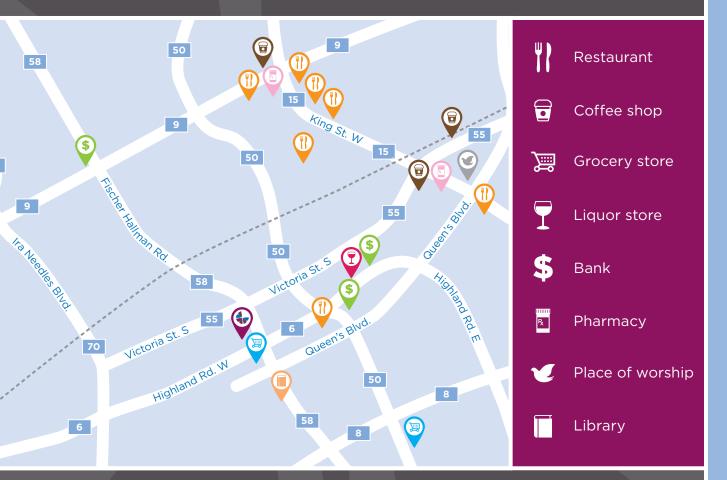

### PART OF OUR LOCAL COMMUNITY SINCE 1996

Chartwell Bankside is a newly renovated retirement community in a quiet, well-kept neighbourhood in Kitchener. Our lush location is a walker's paradise, as we are within close distance to many local amenities, including Highland Hills shopping plaza, and back onto serene conversation area. Our residents enjoy lovely leafy views that change with the seasons and often admire the trees, wildlife and our koi pond from our large back deck.

#### IN THE NEIGHBOURHOOD

| <ul><li>Grocery stores</li><li>Pharmacies</li><li>Shopping</li></ul>                                                | <ul><li>Restaurants</li><li>Hospital</li><li>Medical clinics</li></ul>                                              | • Banks<br>• Transit<br>• Coffee shops                                                  |
|---------------------------------------------------------------------------------------------------------------------|---------------------------------------------------------------------------------------------------------------------|-----------------------------------------------------------------------------------------|
| ACTIVITIES                                                                                                          |                                                                                                                     |                                                                                         |
| <ul><li>LiveNow program</li><li>Educational activities</li><li>Exercise</li></ul>                                   | <ul> <li>Social and recreational programs</li> <li>Day trips*</li> <li>Gardening</li> </ul>                         | <ul><li>Live entertainment</li><li>Cultural activities</li></ul>                        |
| DINING SERVICES                                                                                                     |                                                                                                                     |                                                                                         |
| <ul> <li>Diversified menu</li> <li>À la carte menu</li> <li>Flexible dining times</li> </ul>                        | <ul> <li>Themed dinners*</li> <li>Meals for guests*</li> <li>Catering*</li> </ul>                                   | <ul><li>Family dinner</li><li>Freshly prepared snacks</li></ul>                         |
| CARE SERVICES                                                                                                       |                                                                                                                     |                                                                                         |
| <ul> <li>Medication supervision/<br/>administration*</li> <li>CareRx Pharmacy</li> <li>Vitals monitored*</li> </ul> | <ul> <li>On-call Nurse</li> <li>Care Assist Program</li> <li>Assistance with activities of daily living*</li> </ul> | <ul> <li>Visiting Physician*</li> <li>Companionship*</li> <li>Physiotherapy*</li> </ul> |
| AMENITIES                                                                                                           |                                                                                                                     |                                                                                         |
| <ul><li>Dining room</li><li>Bistro/cafe</li><li>Activity room</li></ul>                                             | <ul><li>Fitness room</li><li>Movie theatre</li><li>TV room</li></ul>                                                | <ul><li>Multi-functional room</li><li>Library</li><li>Lounge</li></ul>                  |