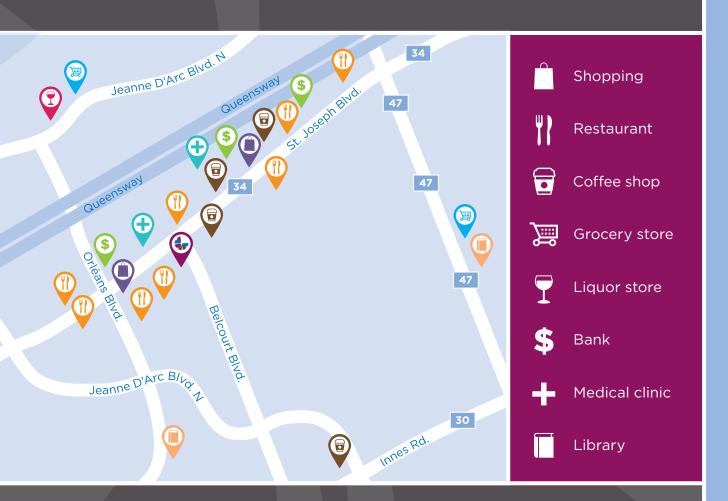

### IN THE NEIGHBOURHOOD

- Grocery stores
- Pharmacies
- Shopping

- Restaurants
- Hospital
- Medical clinics

- Banks
- Transit
- Coffee shops