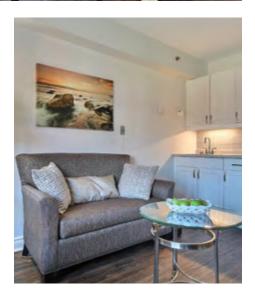

Meanwhile, our **independent seniors'** apartments in one- and two-bedroom layouts come equipped with a full kitchen—featuring a fridge, stove, and microwave—a large balcony or terrace, as well as access to fee-for-service amenities like communal laundry facilities, outdoor and indoor parking, and storage units. À la carte options, such as meal packages and weekly housekeeping, are also available to apartment residents at an additional fee.