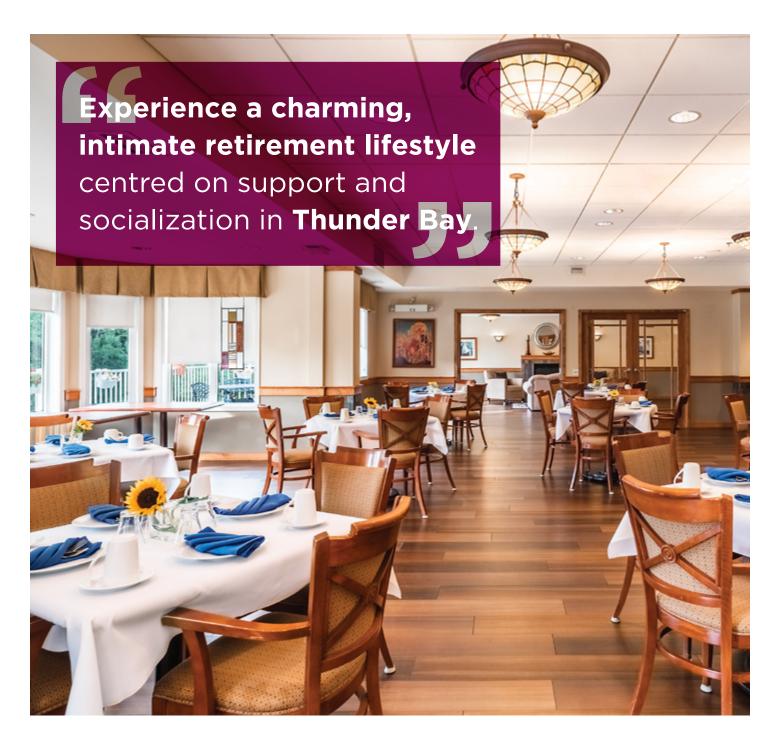

We offer a variety of independent supportive living services, such as three delicious and nutritious meals in our dining room, access to a 24-hour snack bar, weekly housekeeping and laundry and round-the-clock emergency response services. Personal support options you may elect to take advantage of include medication management, assistance with your morning and evening routine and much more—services designed to empower you to enjoy the active, worry-free retirement lifestyle you deserve.

#### **DINING SERVICES**

- Diversified menu
- À la carte menu

- Meals for guests\*
- Continental breakfast
- Themed dinners\*
- Family dinner\*