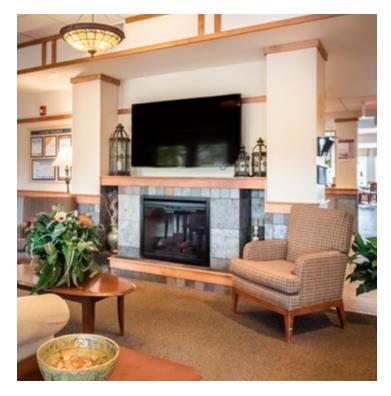

# **OUR UNIQUE LIFESTYLE**

When you aren't relaxing in your spacious studio, one- or two-bedroom suite—equipped with a kitchenette—you may find yourself in one of our colourful and tastefully-decorated common areas. At our home, you'll find an indoor water feature, a games, crafts and billiards room, library, sauna, country kitchen, bright sunrooms and lounges and an abundance of outdoor space, including a deck, gazebo and lovely gardens.