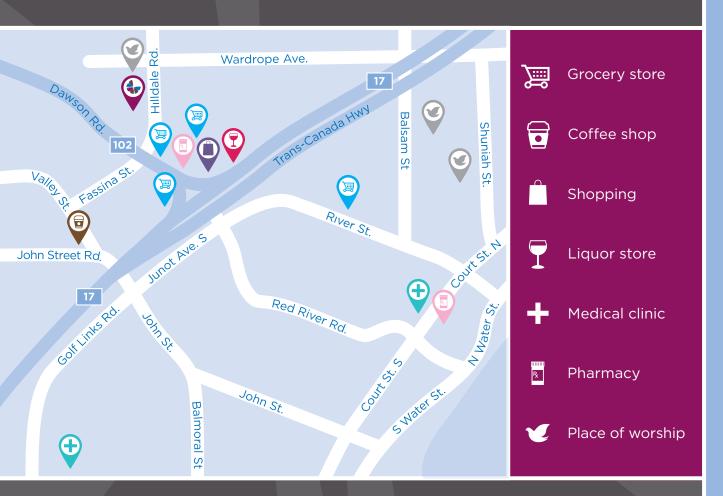

# PART OF OUR LOCAL COMMUNITY SINCE 2007

Chartwell Hilldale Retirement Residence is in Thunder Bay's Port Arthur district, a country setting defined by birch trees and lovely views of the Sleeping Giant and Mount Baldy, yet also steps away from the city. Nearby you'll find big box stores, shopping centres, coffee shops and many places of worship.

### IN THE NEIGHBOURHOOD

- Grocery stores
- Pharmacies
- Shopping

- Restaurants
- Medical clinics
- Banks

- Transit
- Coffee shops
- Places of worship