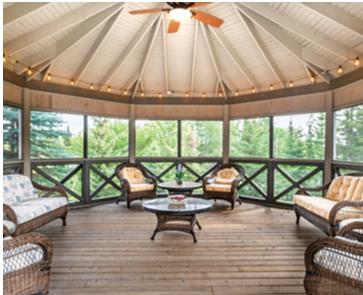

# **OUR UNIQUE LIFESTYLE**

When you aren't relaxing in your spacious studio, one- or two-bedroom suite—equipped with a kitchenette—you may find yourself in one of our colourful and tastefully-decorated common areas. At our home, you'll find an indoor water feature, a games, crafts and billiards room, library, sauna, country kitchen, bright sunrooms and lounges and an abundance of outdoor space, including a deck, gazebo and lovely gardens.