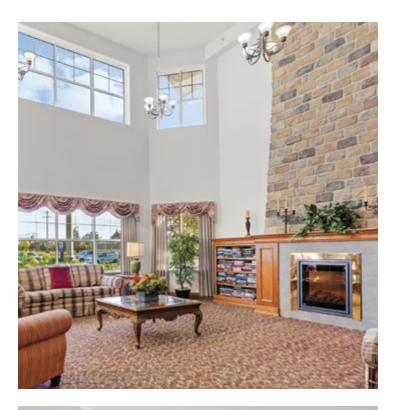

Inside our home, marked by its high ceilings and large windows in every room offering lovely city views, you can take advantage of various social experiences in our on-site amenities: a central dining room, bistro, theatre, activity room, library, and more. You'll also love our beautiful outdoor courtyards with comfortable seating, lush gardens, and walking paths, where you can go on a peaceful stroll or enjoy some fresh air. You choose how to spend your day!

#### **AMENITIES**

- Dining room
- Private dining room
- Bistro/cafe

- Country kitchen
- Activity room
- Movie theatre

- Library
- Walking paths
- Gardens