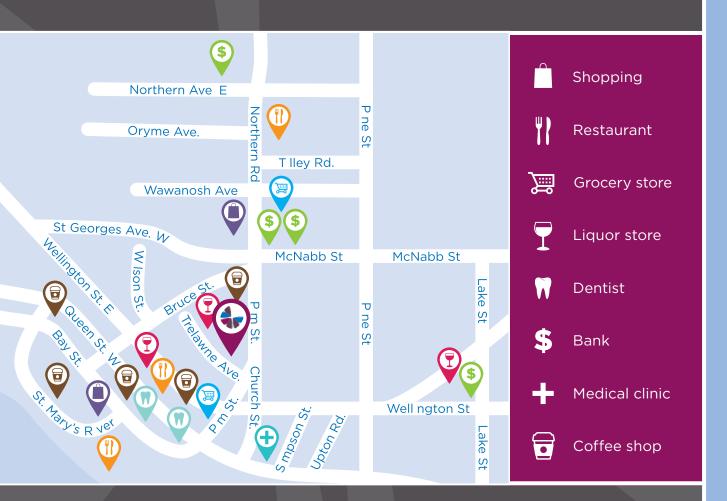

# PART OF OUR LOCAL COMMUNITY SINCE 2003

Chartwell Collegiate Heights is a quiet and peaceful retirement residence in the heart of Sault Ste. Marie, nestled on a green hilltop with breathtaking views of the city's waterfront. We're well known for providing a safe and comfortable atmosphere and our tight-knit community of residents and staff. We not only enjoy pretty natural surroundings, but convenient access to a variety of walkable amenities, including grocery stores, banks, pharmacies, restaurants, retail shopping and the cinema.

#### IN THE NEIGHBOURHOOD

- Shopping
- Transit

- Places of worship
- Cinema

- Banks
- Pharmacies