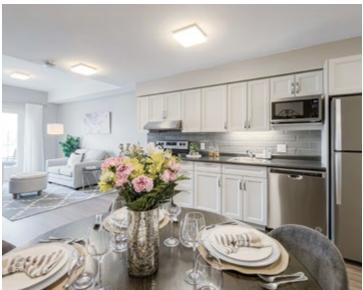

## OUR UNIQUE LIFESTYLE

We've recently added 122 independent supportive living apartments to our soughtafter retirement community! Our beautiful apartments feature full kitchens equipped with a fridge, stove, oven and dishwasher, as well as in-suite laundry, plenty of storage space and parking options.

When you choose one of our apartments as your new home, you'll also have the freedom to prepare all your meals in the comfort of your suite or take advantage of our meal packages so you can enjoy delicious cuisine among friends in our social dining room.