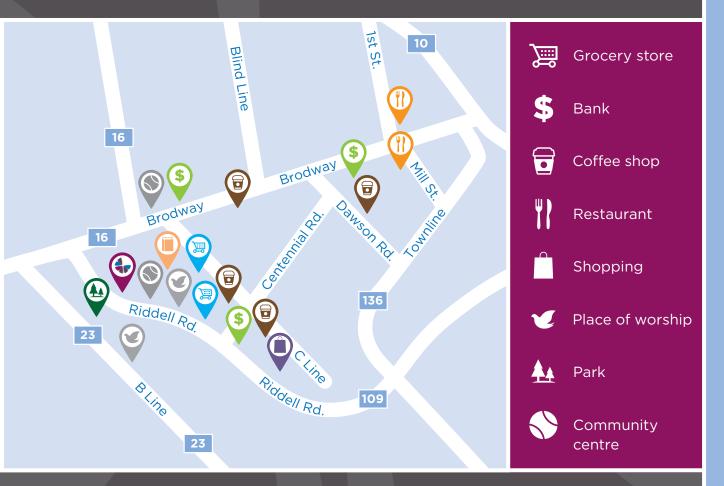

#### IN THE NEIGHBOURHOOD

| <ul><li>Grocery stores</li><li>Shopping</li><li>Restaurants</li></ul>                                             | <ul><li>Hospital</li><li>Medical clinics</li><li>Banks</li></ul>                 | <ul><li>Transit</li><li>Coffee shops</li><li>Parks</li></ul>               |
|-------------------------------------------------------------------------------------------------------------------|----------------------------------------------------------------------------------|----------------------------------------------------------------------------|
| ACTIVITIES                                                                                                        |                                                                                  |                                                                            |
| <ul> <li>Educational activities</li> <li>Cultural activities</li> <li>Social and recreational programs</li> </ul> | <ul><li>Day trips*</li><li>Exercise</li><li>Live entertainment</li></ul>         | <ul><li>Gardening</li><li>Yoga</li><li>Billiards</li></ul>                 |
| DINING SERVICES                                                                                                   |                                                                                  |                                                                            |
| <ul> <li>Diversified menu</li> <li>À la carte menu</li> <li>Open-seating dining</li> </ul>                        | <ul> <li>Themed dinner*</li> <li>Meals for guests*</li> <li>Catering*</li> </ul> | <ul><li>Family dinner</li><li>Freshly prepared snacks</li></ul>            |
| CARE SERVICES                                                                                                     |                                                                                  |                                                                            |
| <ul> <li>Medication supervision/<br/>administration*</li> </ul>                                                   | <ul> <li>Assistance with activities<br/>of daily living*</li> </ul>              | <ul><li>On-call Nurse</li><li>Blood pressure clinic*</li></ul>             |
| AMENITIES                                                                                                         |                                                                                  |                                                                            |
| <ul> <li>Dining room</li> <li>Private dining room</li> <li>Bar/lounge</li> </ul>                                  | <ul> <li>Bistro/cafe</li> <li>Pub</li> <li>Country kitchen</li> </ul>            | <ul><li>Activity room</li><li>Fitness room</li><li>Movie theatre</li></ul> |

#### CHARTWELL MONTGOMERY VILLAGE 155 Riddell Road, Orangeville, ON L9W 6R4 • 226-706-8528

CHARTWell.com