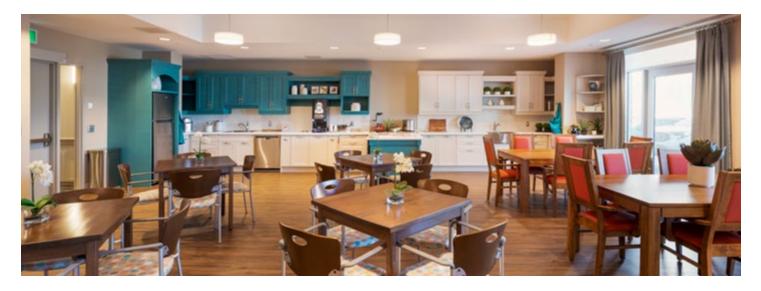

## OUR UNIQUE LIFESTYLE

We've recently added 122 independent supportive living apartments to our soughtafter retirement community! Our beautiful apartments feature full kitchens equipped with a fridge, stove, oven and dishwasher, as well as in-suite laundry, plenty of storage space and parking options.

When you choose one of our apartments as your new home, you'll also have the freedom to prepare all your meals in the comfort of your suite or take advantage of our meal packages so you can enjoy delicious cuisine among friends in our social dining room.

In addition, an exciting array of new amenities including a social dining room, theatre, multipurpose and fitness rooms, and scooter storage—have been added to the residence for everyone's enjoyment and convenience.