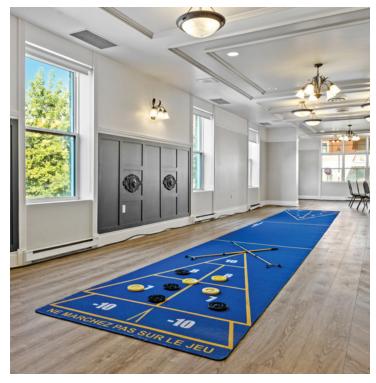

# OUR UNIQUE LIFESTYLE

At Chartwell Monastère d'Aylmer, you will find our home is defined by traditional details that speak to Gatineau's entrenched history. Upon your arrival, you'll be struck by our magnificent front hall and fireplace, the refined woodwork and incredible stained glass windows offering breathtaking views of our indoor courtyard. In addition, we offer a variety of amenities allowing our residents to stay active and engaged, including a hair salon, theatre, library, pharmacy and indoor pool. You can also enjoy some fresh air in our beautiful gardens and outdoor areas, or take a stroll along the famous Aylmer Marina. Lastly, residents can enjoy a serene atmosphere, as well as Eucharistic celebrations, at our beautiful chapel.

#### IN THE NEIGHBOURHOOD

| <ul><li>Grocery stores</li><li>Pharmacies</li><li>Shopping</li></ul>                       | <ul><li>Restaurants</li><li>Medical clinics</li><li>Banks</li></ul>               | <ul><li>Coffee shops</li><li>Places of worship</li><li>Marina</li></ul> |
|--------------------------------------------------------------------------------------------|-----------------------------------------------------------------------------------|-------------------------------------------------------------------------|
| ACTIVITIES                                                                                 |                                                                                   |                                                                         |
| <ul> <li>Social and recreational programs</li> <li>Day trips*</li> <li>Exercise</li> </ul> | <ul><li>Live entertainment</li><li>Live music events</li><li>Gardening</li></ul>  | <ul><li>Yoga</li><li>Billiards</li><li>Pet visits</li></ul>             |
| DINING SERVICES                                                                            |                                                                                   |                                                                         |
| <ul><li>Diversified menu</li><li>À la carte menu</li></ul>                                 | <ul><li>Open-seating dining</li><li>Themed dinners*</li></ul>                     | <ul> <li>Meals for guests*</li> <li>Freshly-prepared snacks</li> </ul>  |
| CARE SERVICES                                                                              |                                                                                   |                                                                         |
| <ul> <li>Assistance with activities<br/>of daily living*</li> <li>On-call Nurse</li> </ul> | <ul><li>On-site Nurse</li><li>Pharmacy</li></ul>                                  | <ul><li>Visiting Physician*</li><li>Visiting Podiatrist*</li></ul>      |
| AMENITIES                                                                                  |                                                                                   |                                                                         |
| <ul><li>Dining room</li><li>Activity room</li><li>Fitness room</li></ul>                   | <ul> <li>Movie theatre</li> <li>Multi-functional room</li> <li>Library</li> </ul> | <ul> <li>Pool</li> <li>Convenience store*</li> <li>Chapel</li> </ul>    |