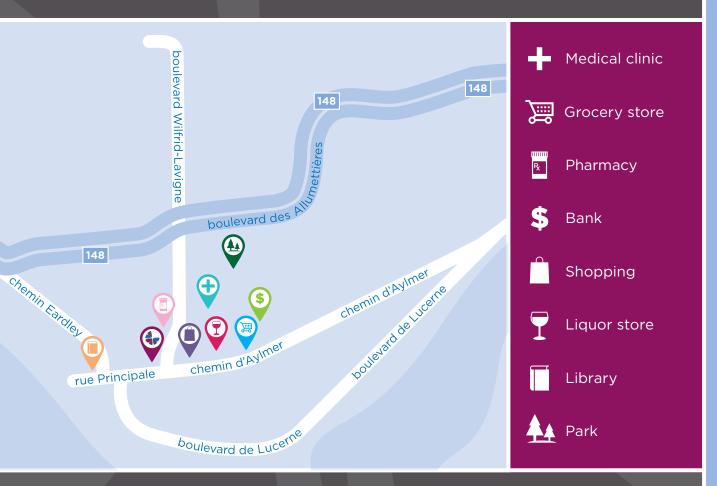

#### IN THE NEIGHBOURHOOD

| <ul><li>Grocery stores</li><li>Pharmacies</li><li>Shopping</li></ul>                       | <ul><li>Restaurants</li><li>Medical clinics</li><li>Banks</li></ul>               | <ul><li>Coffee shops</li><li>Places of worship</li><li>Marina</li></ul> |
|--------------------------------------------------------------------------------------------|-----------------------------------------------------------------------------------|-------------------------------------------------------------------------|
| ACTIVITIES                                                                                 |                                                                                   |                                                                         |
| <ul> <li>Social and recreational programs</li> <li>Day trips*</li> <li>Exercise</li> </ul> | <ul><li>Live entertainment</li><li>Live music events</li><li>Gardening</li></ul>  | <ul><li>Yoga</li><li>Billiards</li><li>Pet visits</li></ul>             |
| DINING SERVICES                                                                            |                                                                                   |                                                                         |
| <ul><li>Diversified menu</li><li>À la carte menu</li></ul>                                 | <ul><li>Open-seating dining</li><li>Themed dinners*</li></ul>                     | <ul> <li>Meals for guests*</li> <li>Freshly-prepared snacks</li> </ul>  |
| CARE SERVICES                                                                              |                                                                                   |                                                                         |
| <ul> <li>Assistance with activities<br/>of daily living*</li> <li>On-call Nurse</li> </ul> | <ul><li>On-site Nurse</li><li>Pharmacy</li></ul>                                  | <ul><li>Visiting Physician*</li><li>Visiting Podiatrist*</li></ul>      |
| AMENITIES                                                                                  |                                                                                   |                                                                         |
| <ul><li>Dining room</li><li>Activity room</li><li>Fitness room</li></ul>                   | <ul> <li>Movie theatre</li> <li>Multi-functional room</li> <li>Library</li> </ul> | <ul> <li>Pool</li> <li>Convenience store*</li> <li>Chapel</li> </ul>    |