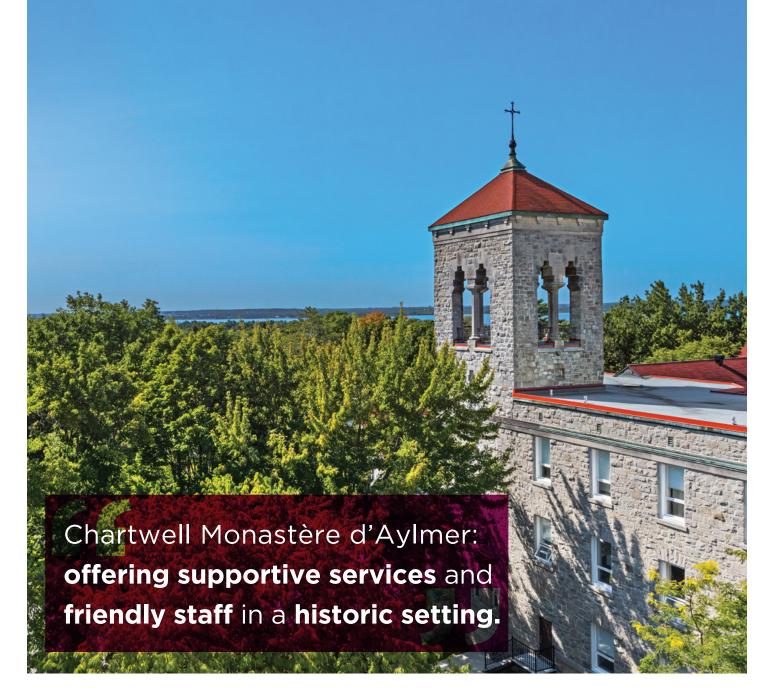

# OUR UNIQUE LIFESTYLE

At Chartwell Monastère d'Aylmer, you will find our home is defined by traditional details that speak to Gatineau's entrenched history. Upon your arrival, you'll be struck by our magnificent front hall and fireplace, the refined woodwork and incredible stained glass windows offering breathtaking views of our indoor courtyard. In addition, we offer a variety of amenities allowing our residents to stay active and engaged, including a hair salon, theatre, library, pharmacy and indoor pool. You can also enjoy some fresh air in our beautiful gardens and outdoor areas, or take a stroll along the famous Aylmer Marina. Lastly, residents can enjoy a serene atmosphere, as well as Eucharistic celebrations, at our beautiful chapel.