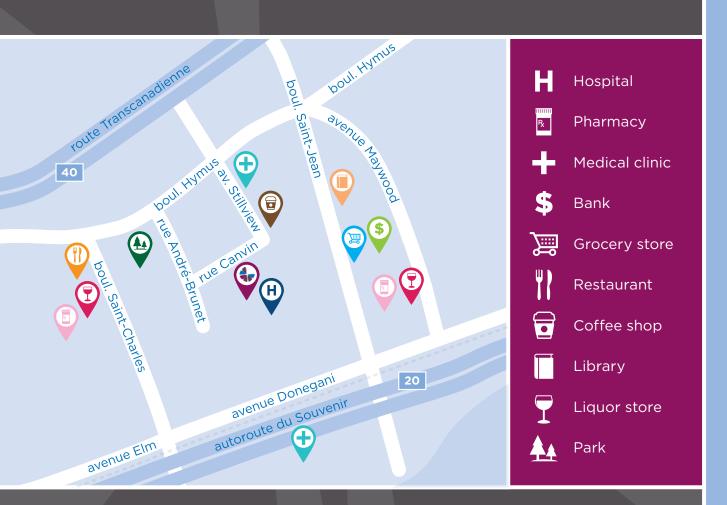

#### IN THE NEIGHBOURHOOD

- Grocery stores
- Pharmacies
- Shopping

- Restaurants
- Hospital
- Medical clinics

- Banks
- Transit
- Parks