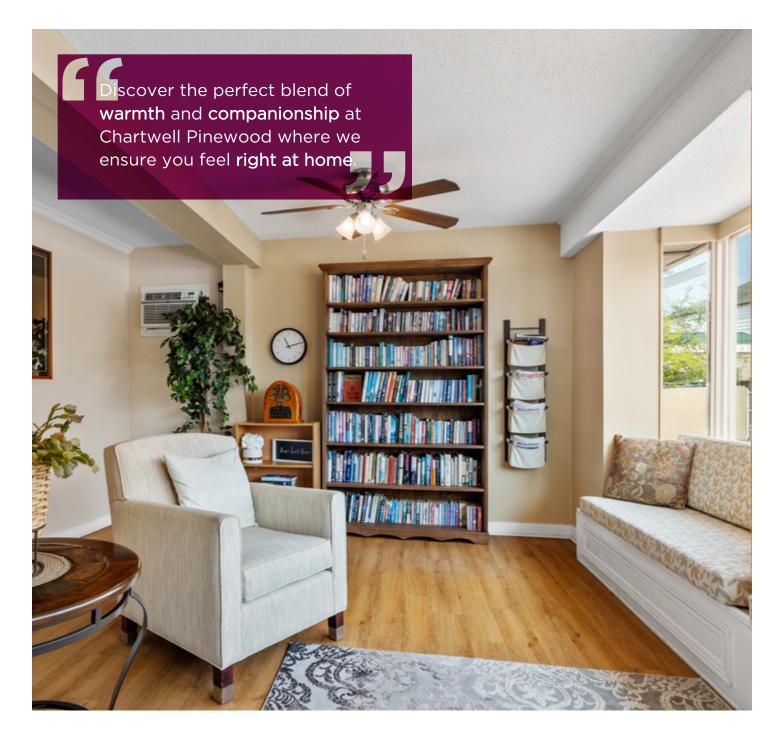

## **OUR UNIQUE LIFESTYLE**

At Chartwell Pinewood, our social and supportive lifestyle is designed to empower you to spend your time and energy on the people and pursuits most important to you in your retirement years. Here, you may find yourself bringing your morning coffee and paper to our cozy, light-filled library to begin the day with peaceful meditation, or perhaps joining a friend or family member for a wholesome meal in our lively dining room with big windows. We also have a peaceful chapel, as well as a charming courtyard where you can get some fresh air.