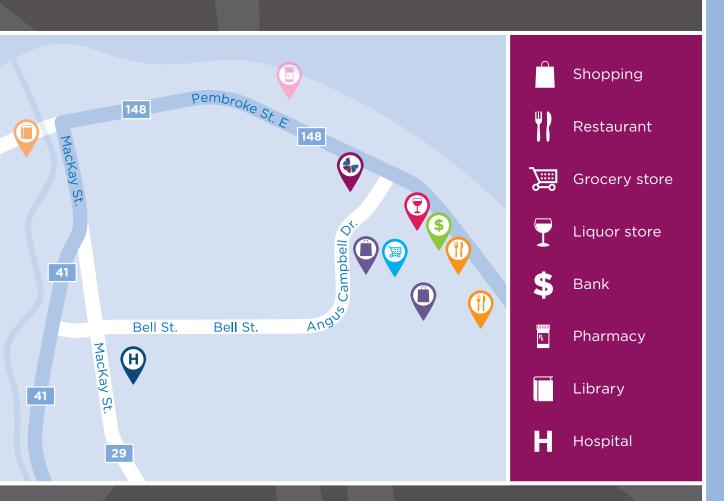

#### IN THE NEIGHBOURHOOD

- Grocery stores
- Pharmacies
- Shopping

- Restaurants
- Hospital
- Banks

- Coffee shops
- Places of worship
- Cinemas