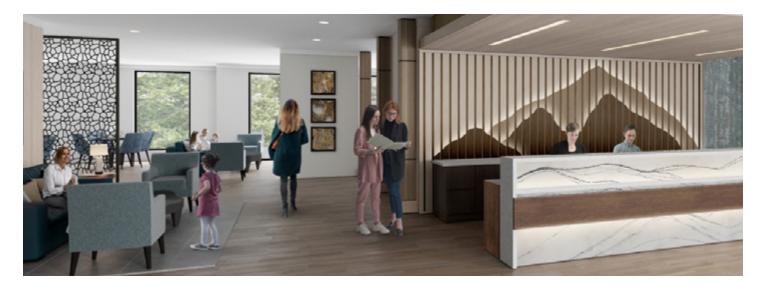

#### **AMENITIES**

- Dining room
- Bar/lounge
- Bistro/cafe

- Pub
- Fitness room
- Movie theatre

- Multi-functional room
- Walking paths