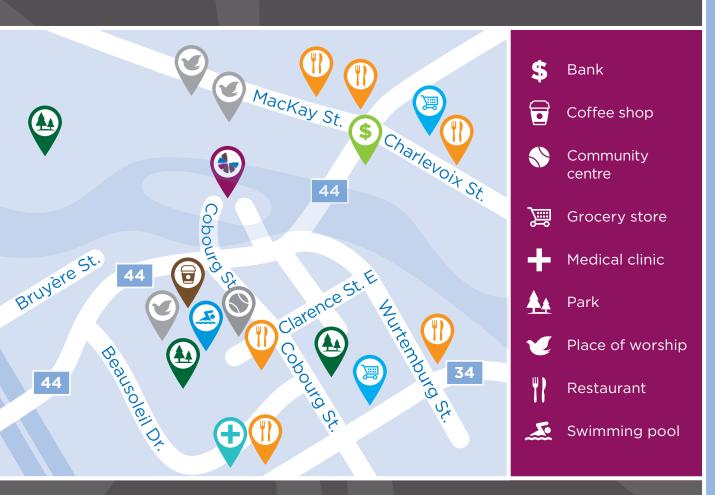

#### IN THE NEIGHBOURHOOD

- Pharmacies
- Shopping
- Restaurants

- Farmers' market
- Riverside parks and paths
- Museums and Live Theatres
- Coffee shops
- Art galleries
- Casino