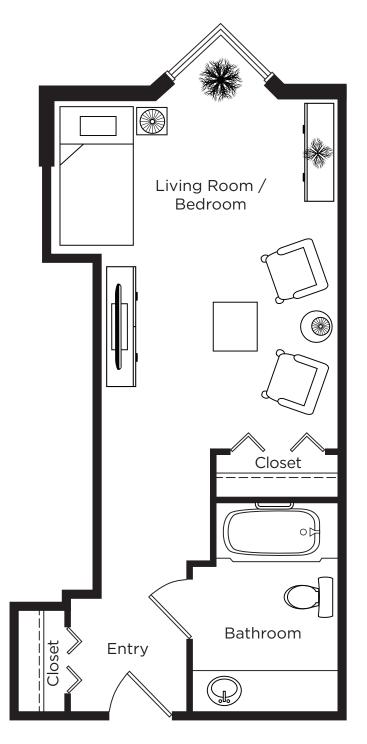

## **Studio** Suite: 112, 212, 312, 412, 512

ALL ILLUSTRATIONS ARE ARTIST'S CONCEPT PLANS AND SPECIFICATIONS MAY CHANGE WITHOUT NOTICE. ACTUAL USABLE FLOOR SPACE MAY VARY FROM STATED FLOOR AREA. E & O.E.