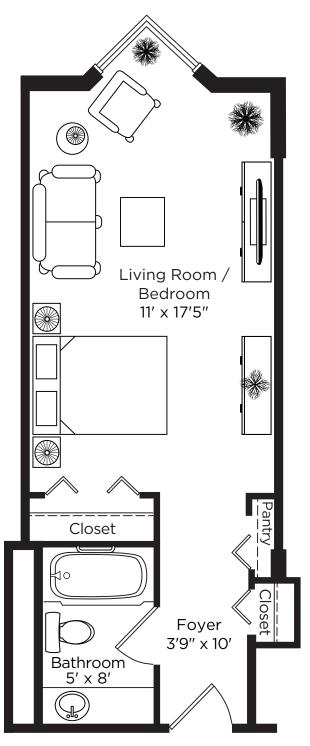

## Suite Plans studio

ALL ILLUSTRATIONS ARE ARTIST'S CONCEPT PLANS AND SPECIFICATIONS MAY CHANGE WITHOUT NOTICE. ACTUAL USABLE FLOOR SPACE MAY VARY FROM STATED FLOOR AREA. E & O.E.

230 sq.ft.

ALL ILLUSTRATIONS ARE ARTIST'S CONCEPT PLANS AND SPECIFICATIONS MAY CHANGE WITHOUT NOTICE. ACTUAL USABLE FLOOR SPACE MAY VARY FROM STATED FLOOR AREA. E & O.E.