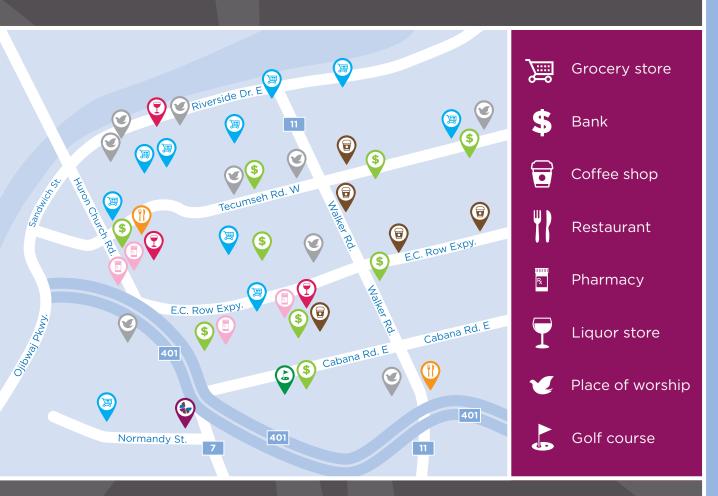

Accessibility is key, and at our retirement residence, Windsor is right on your doorstep. With EC Row Expressway and the U.S. border nearby, you can easily visit family in surrounding areas. All your local staples are conveniently located within minutes of our residence, like the farmer's market, outlet stores, grocery stores and a variety of restaurants. You're also just a short drive away from Hotel-Dieu Grace Hospital and local pharmacies.

#### IN THE NEIGHBOURHOOD

- Grocery stores
- Restaurants
- Shopping

- Coffee shops
- Banks
- Transit

- Medical clinics
- Pharmacies
- Places of worship