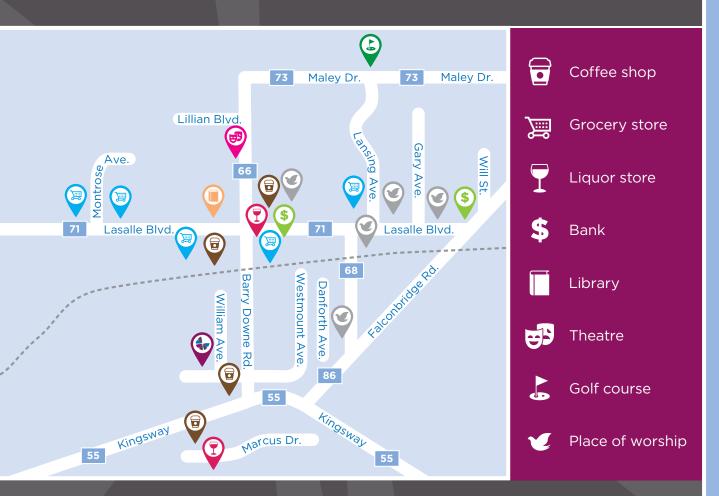

Our desirable location in the New Sudbury neighbourhood provides many opportunities for you to remain active and engaged in our surrounding community. Within close walking and driving distance is a long list of convenient amenities and services: retail shopping, restaurants, cinemas, pharmacies, banks, healthcare facilities, liquor stores, places of worship and much more. For those seeking quieter outdoor pursuits, we're also surrounded by the New Sudbury Conservation area, one of Canada's most awe-inspiring forest environments, with many hiking and walking trails for all ability levels.

## IN THE NEIGHBOURHOOD

- Pharmacies
- Shopping
- Restaurants

- Medical clinics
- Banks
- Coffee shops

- Cinemas
- Fitness centres
- Hotels