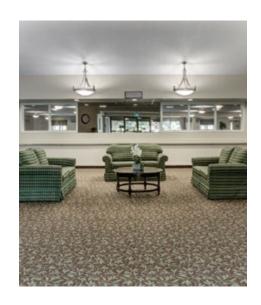

## **AMENITIES**

- Dining room
- Bistro/cafe
- Activity room

- TV room
- Multi-functional room
- Library

- Lounge
- Walking paths
- Outdoor greenspace