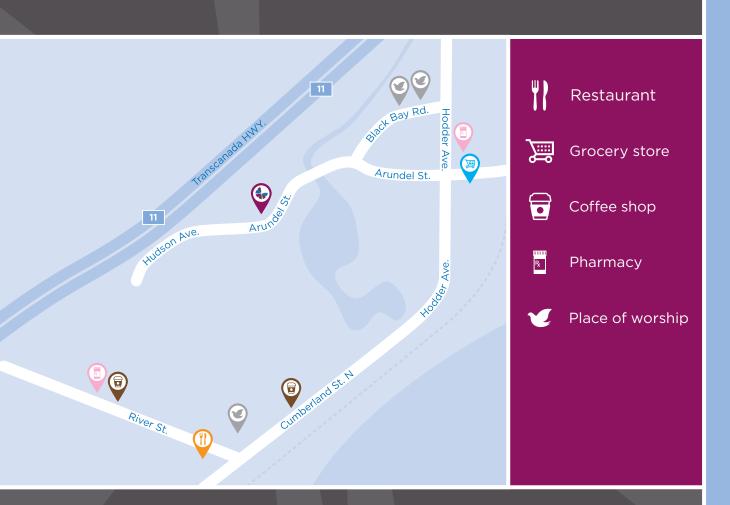

regular glimpses of white-tailed deer while dining alongside friends!

Though we enjoy the tranquility of nature due to our expansive property and greenspace, our retirement community is also nearby many convenient local amenities, including banks, eateries, places of worship, public transit, and a shopping centre a mere five minutes away.

#### IN THE NEIGHBOURHOOD

- Grocery stores
- Pharmacies
- Transit

- Coffee shops
- Places of worship
- Parks

- Golf courses
- Community centres/ sports parks
- Long term care

### **CHARTWELL THUNDER BAY**

770 Arundel Street, Thunder Bay, ON P7A 8C8 • **807-473-0529**