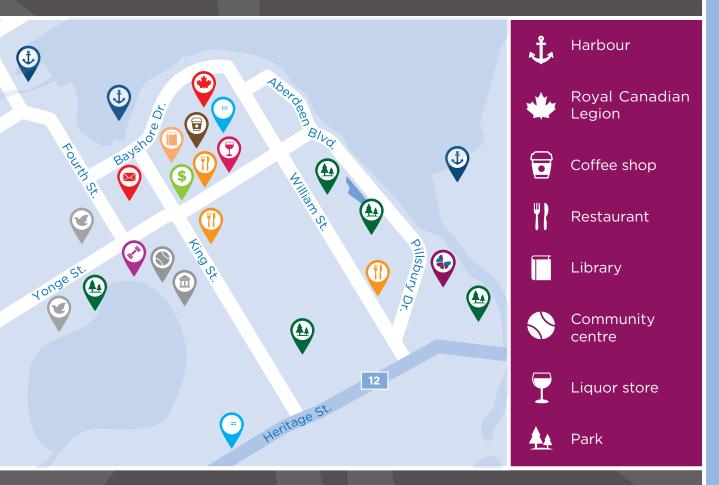

# FACTS & FEATURES

| IN THE NEIGHBOURHOOD               |                                 |
|------------------------------------|---------------------------------|
| <ul> <li>Grocerv stores</li> </ul> | <ul> <li>Restaurants</li> </ul> |

- Grocery stores
- Pharmacies
- Shopping