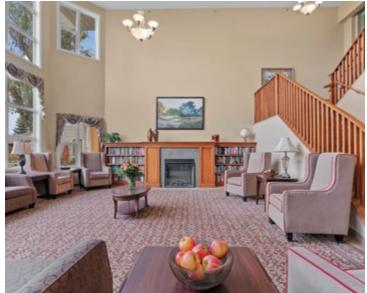

Indoors, you'll find our open-concept atmosphere is equally as tranquil. You'll love our high ceilings and cathedral windows that allow in swathes of light, as well as our cozy fireplace lounge with nature views. We also offer a variety of well-appointed suites in a selection of layouts and sizes—including studio, one- and two-bedroom suites—so you can find the perfect private accommodations for your lifestyle.

#### **AMENITIES**

- Dining room
- Bistro/cafe
- Country kitchen

- Activity room
- Fitness room
- TV room

- Library
- Lounge
- Walking paths

<sup>\*</sup>Fee-for-service may apply.