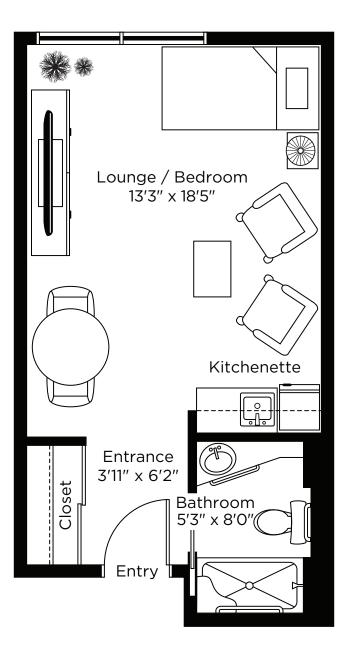

## The Richmond Studio

345 sq.ft.

ALL ILLUSTRATIONS ARE ARTIST'S CONCEPT PLANS AND SPECIFICATIONS MAY CHANGE WITHOUT NOTICE. ACTUAL USABLE FLOOR SPACE MAY VARY FROM STATED FLOOR AREA. E & O.E.