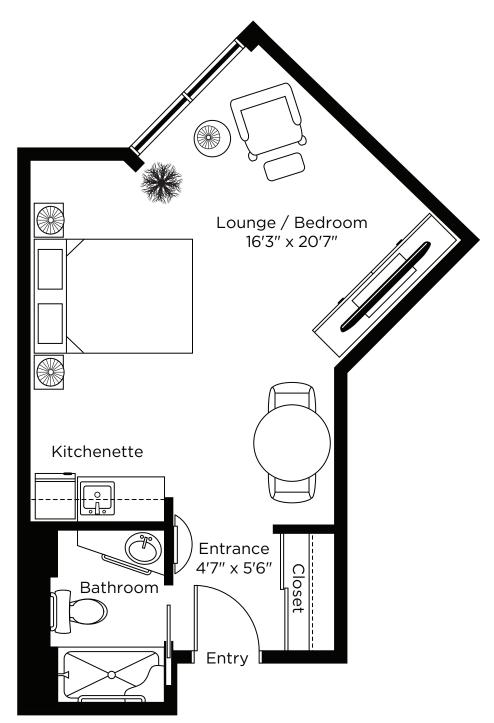

## The St. James Studio

435 sq.ft.

ALL ILLUSTRATIONS ARE ARTIST'S CONCEPT PLANS AND SPECIFICATIONS MAY CHANGE WITHOUT NOTICE. ACTUAL USABLE FLOOR SPACE MAY VARY FROM STATED FLOOR AREA. E & O.E.