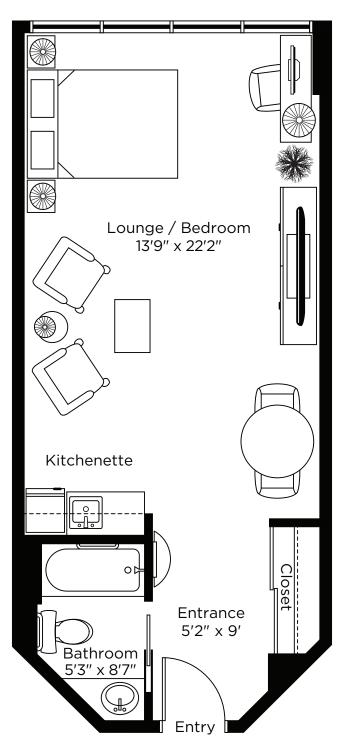

## The Beaumaris Studio

387 sq.ft.

ALL ILLUSTRATIONS ARE ARTIST'S CONCEPT PLANS AND SPECIFICATIONS MAY CHANGE WITHOUT NOTICE. ACTUAL USABLE FLOOR SPACE MAY VARY FROM STATED FLOOR AREA. E & O.E.