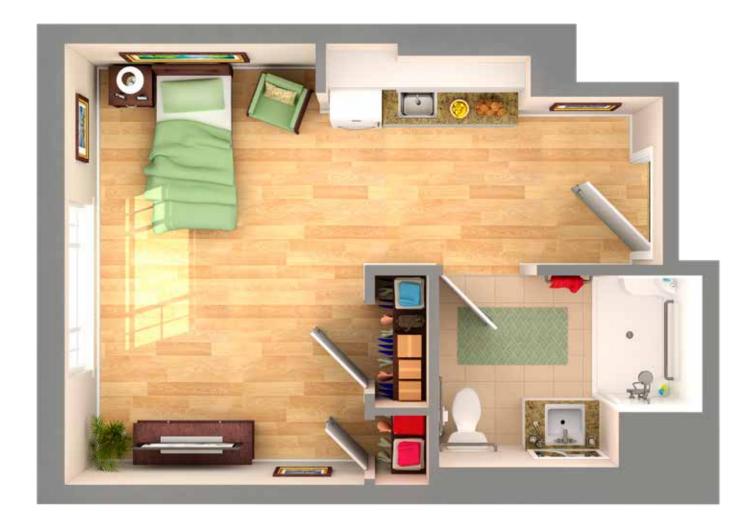

# Suite Plans MEMORY LIVING STUDIO

ALL ILLUSTRATIONS ARE ARTIST'S CONCEPT PLANS AND SPECIFICATIONS MAY CHANGE WITHOUT NOTICE. ACTUAL USABLE FLOOR SPACE MAY VARY FROM STATED FLOOR AREA. E & O.E.

Suite C Memory Living Studio, 375 sq.ft.