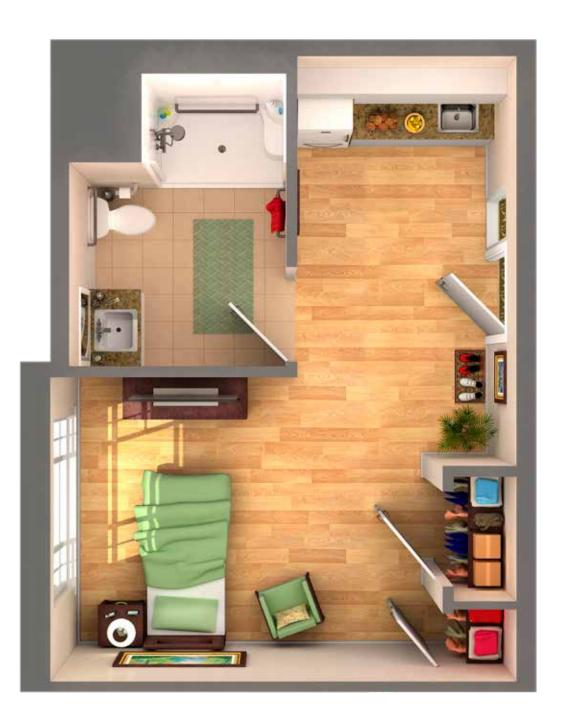

### Suite G Memory Living Studio, 405 sq.ft.

<image>

Suite G Memory Living Studio, 405 sq.ft.

Ground Floor