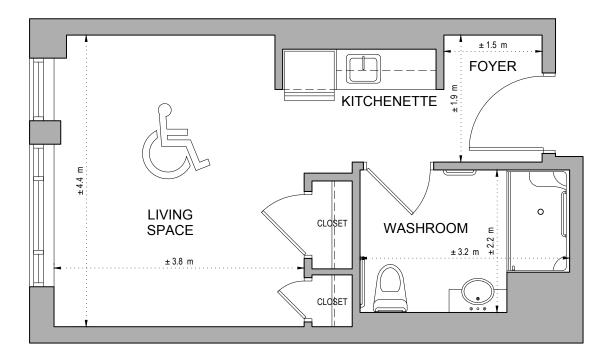

Suite E Memory Living

Studio, 415 sq.ft.

Suite E Memory Living

Studio, 415 sq.ft.

Ground Floor

### **L** Suite 117