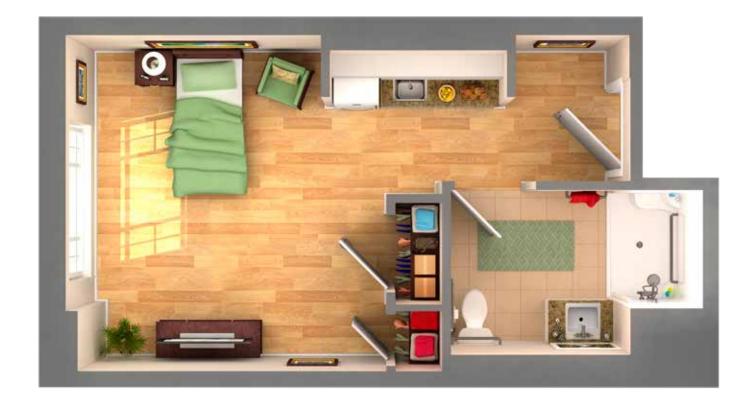

### Suite G Memory Living Studio, 405 sq.ft.

<image>

Suite G Memory Living Studio, 405 sq.ft.

Ground Floor