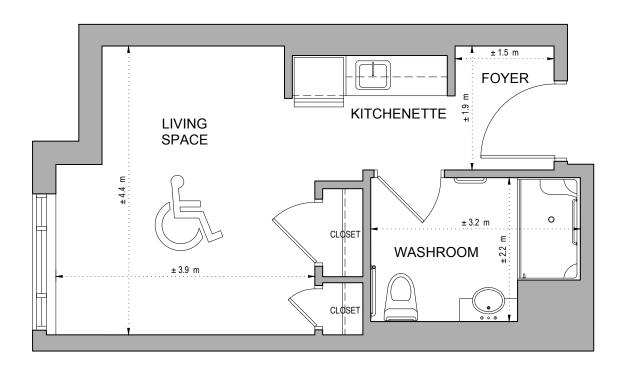

Suite E Memory Living

Studio, 415 sq.ft.

Suite E Memory Living

Studio, 415 sq.ft.

Ground Floor

### **L** Suite 117