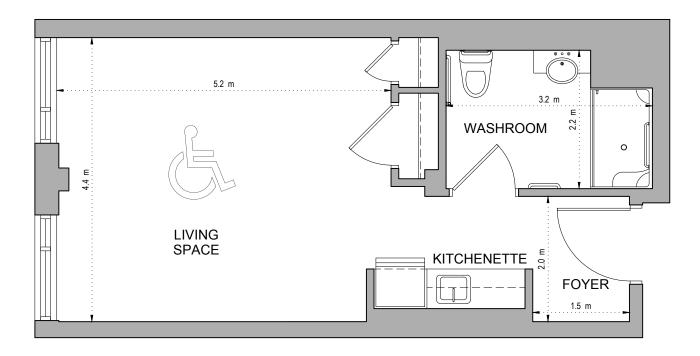

### **L** Suite 129

Suite N Memory Living

Studio, 380 sq.ft.

Suite N Memory Living Studio, 380 sq.ft.

WASHROOM WASHROOM KITCHENETTE FOYER ±15 m

Ground Floor