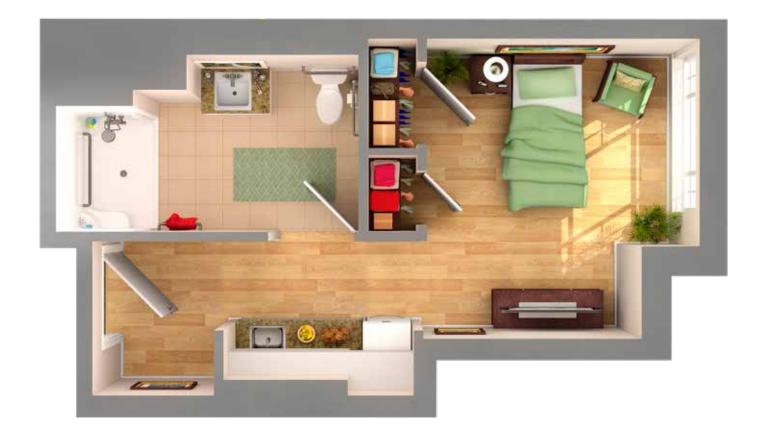

Suite E Memory Living

Studio, 415 sq.ft.

Suite E Memory Living

Studio, 415 sq.ft.

Ground Floor

### **L** Suite 117