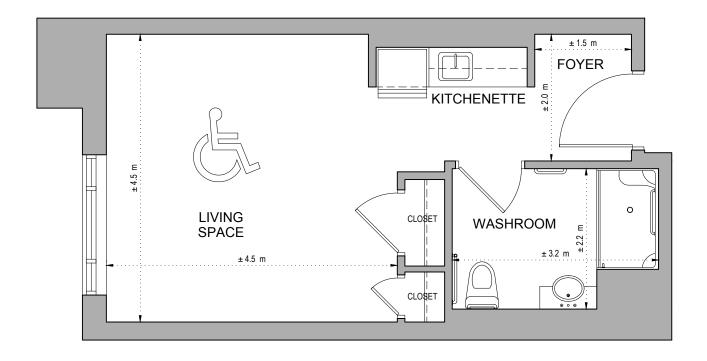

### Suite G Memory Living Studio, 405 sq.ft.

<image>

Suite G Memory Living Studio, 405 sq.ft.

Ground Floor

#### **š** Suite 126

Suite H Memory Living Studio, 395 sq.ft.