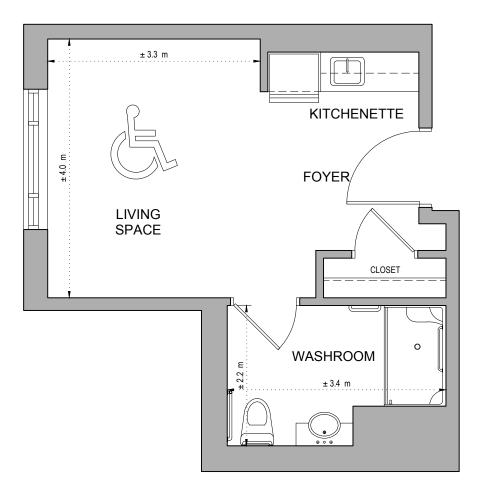

### Suite G Memory Living Studio, 405 sq.ft.

<image>

Suite G Memory Living Studio, 405 sq.ft.

Ground Floor

#### **š** Suite 126

Suite H Memory Living Studio, 395 sq.ft.