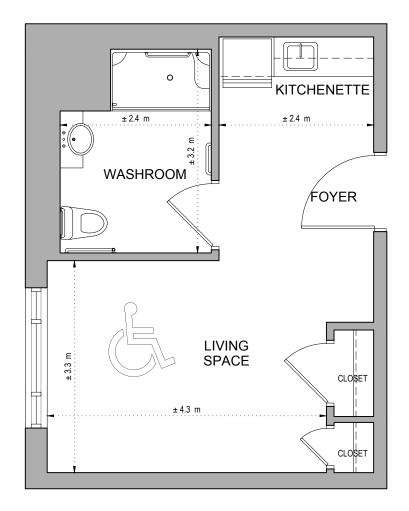

### Suite G Memory Living Studio, 405 sq.ft.

<image>

Suite G Memory Living Studio, 405 sq.ft.

Ground Floor