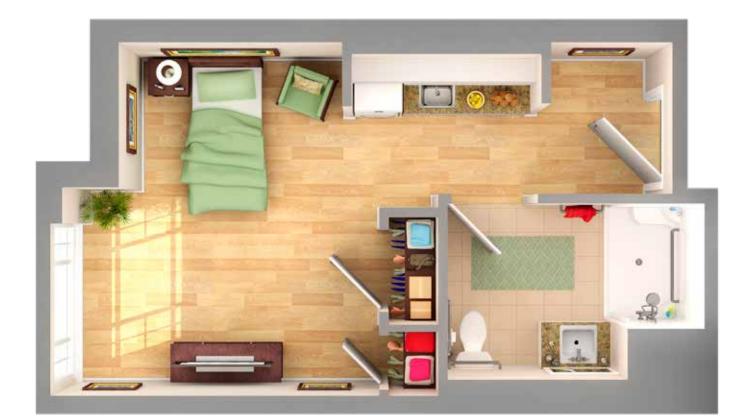

### Suite G Memory Living Studio, 405 sq.ft.

<image>

Suite G Memory Living Studio, 405 sq.ft.

Ground Floor

#### **š** Suite 126

Suite H Memory Living Studio, 395 sq.ft.