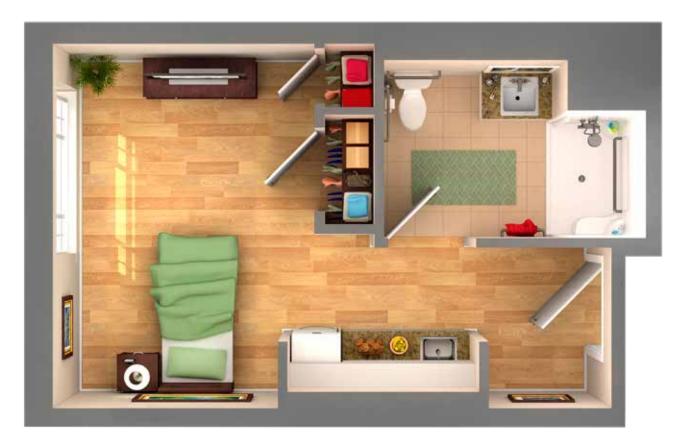

Suite E Memory Living

Studio, 415 sq.ft.

Suite E Memory Living

Studio, 415 sq.ft.

Ground Floor

### **L** Suite 117