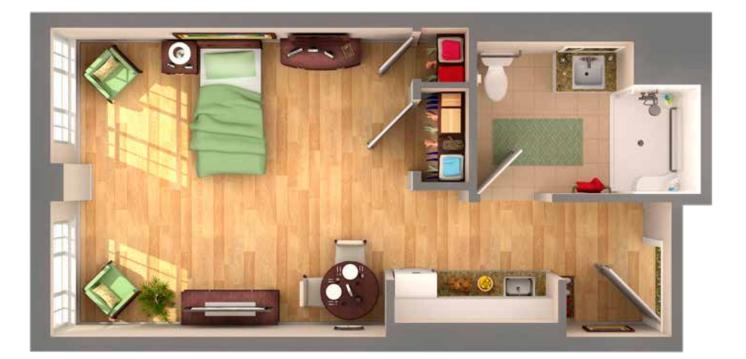

#### **š** Suite 126

Suite H Memory Living Studio, 395 sq.ft.

## Suite H Memory Living

Studio, 395 sq.ft.

Ground Floor

**Ġ** Suite 127

Suite J Memory Living

Studio, 420 sq.ft.

Suite J Memory Living

Studio, 420 sq.ft.