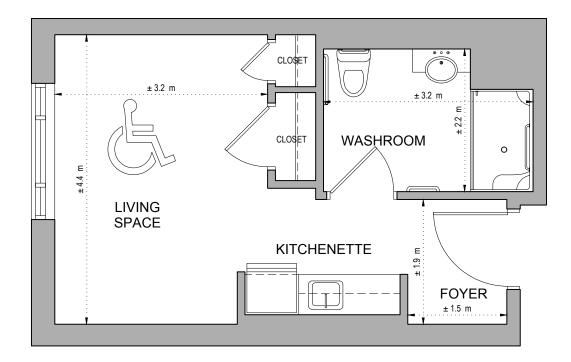

### **L** Suite 129

Suite N Memory Living

Studio, 380 sq.ft.

Suite N Memory Living Studio, 380 sq.ft.

WASHROOM WASHROOM KITCHENETTE FOYER ±15 m

Ground Floor