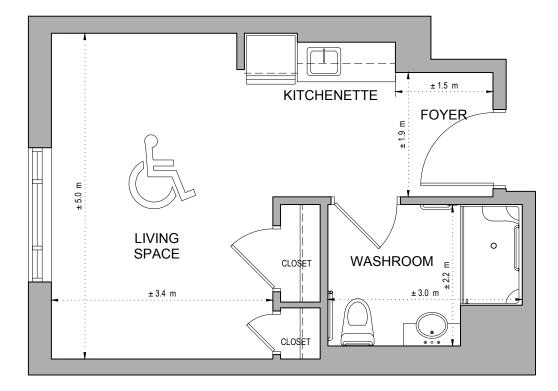

### Suite G Memory Living Studio, 405 sq.ft.

<image>

Suite G Memory Living Studio, 405 sq.ft.

Ground Floor

#### **š** Suite 126

Suite H Memory Living Studio, 395 sq.ft.