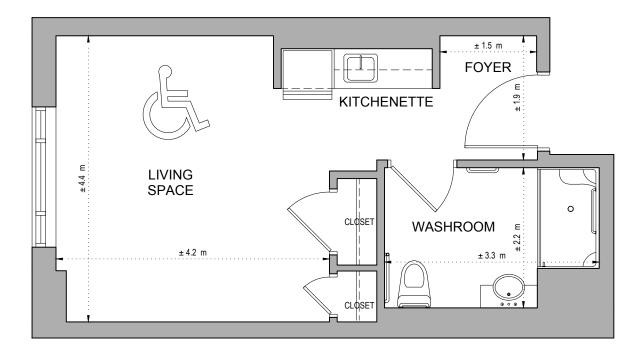

### Suite G Memory Living Studio, 405 sq.ft.

<image>

Suite G Memory Living Studio, 405 sq.ft.

Ground Floor