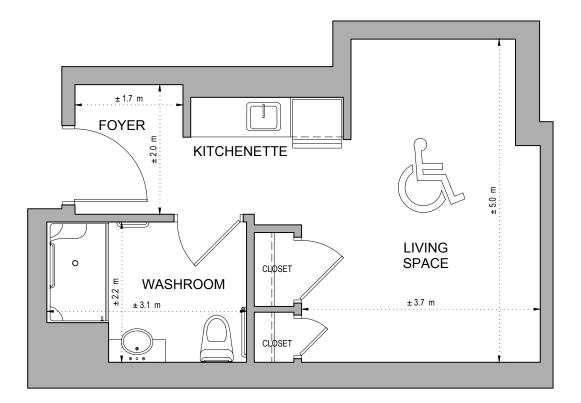

Suite E Memory Living

Studio, 415 sq.ft.

Suite E Memory Living

Studio, 415 sq.ft.

Ground Floor

### **L** Suite 117