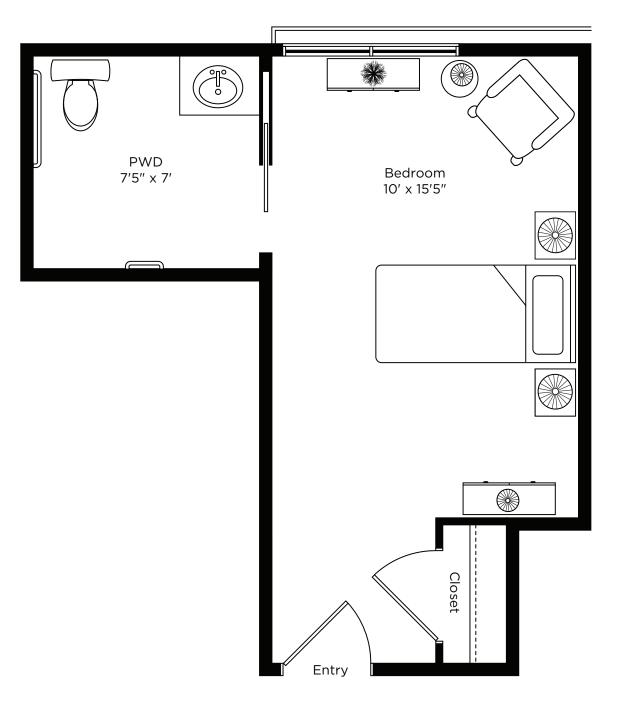

**Type C1-Single** 303 sq.ft. Unit: 111, 213, 313, 413

Type Ca-Single 221 sq.ft. Unit: 412