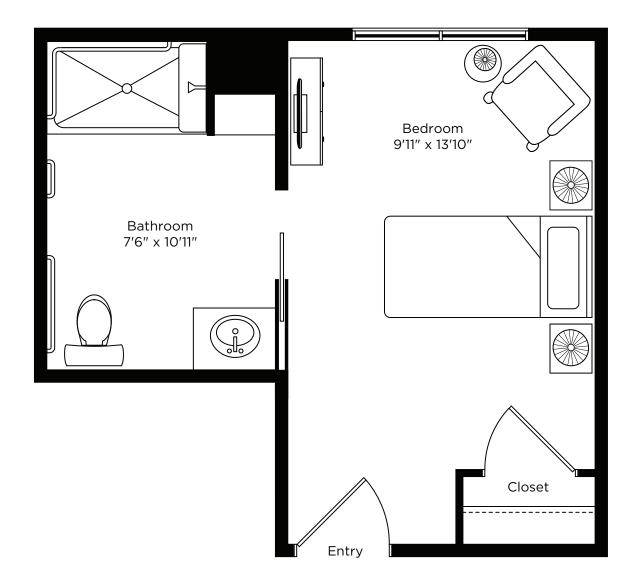

## Suite Plans studio

Type A - Single

**254 sq.ft.** Unit: 103, 105, 203, 205, 218, 220, 303, 305, 318, 320, 403, 405, 415, 417

Type A1-Single 296 sq.ft. Unit: 107, 207

**Type A2 - Single** 254 sq.ft. Unit: 222, 307, 322, 407, 419

**Type A3 - Single** 254 sq.ft. Unit: 101, 201, 301, 401