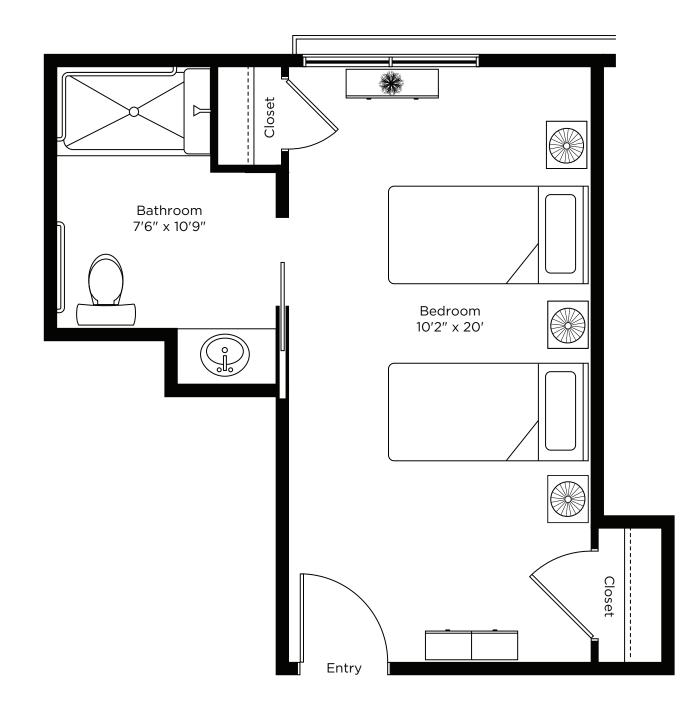

## Type B-Single

**249 sq.ft.** Unit: 102, 104, 106, 202, 204, 206, 219, 221, 302, 304, 306, 319, 321, 402, 404, 406, 416, 418

**Type B1- Single** 245 sq.ft. Unit: 217, 317, 414

**Type C - Double** 318 sq.ft. Unit: 110, 212, 312