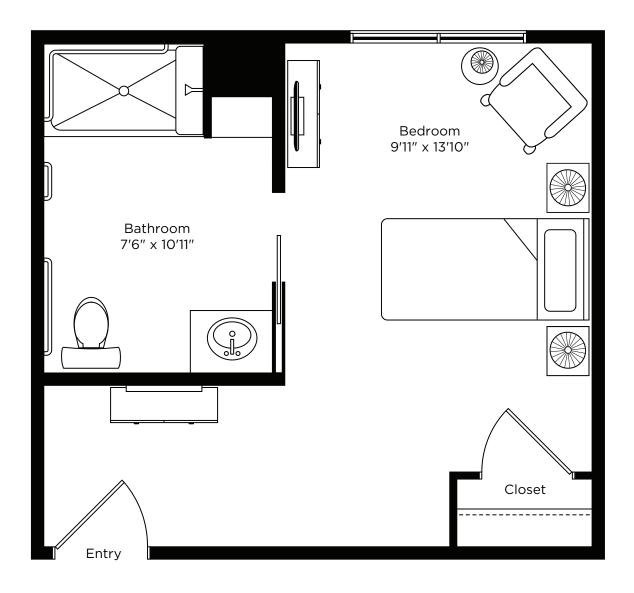

## Suite Plans studio

Type A - Single

**254 sq.ft.** Unit: 103, 105, 203, 205, 218, 220, 303, 305, 318, 320, 403, 405, 415, 417

Type A1-Single 296 sq.ft. Unit: 107, 207

**Type A2 - Single** 254 sq.ft. Unit: 222, 307, 322, 407, 419

**Type A3 - Single** 254 sq.ft. Unit: 101, 201, 301, 401