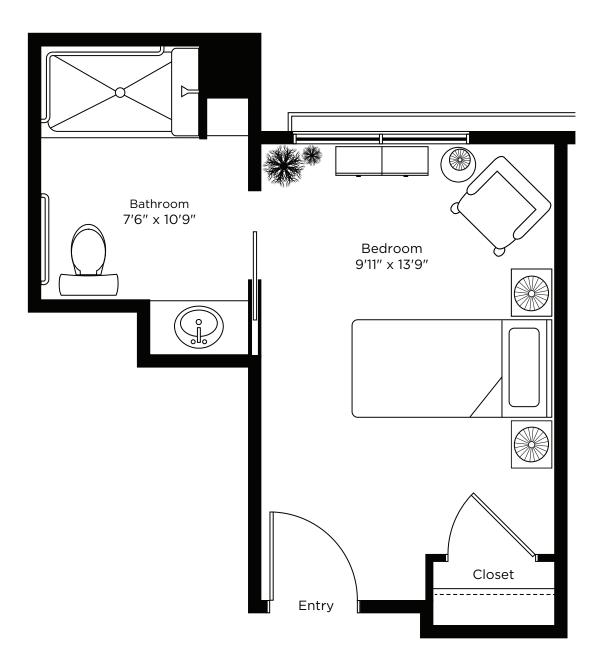

## Suite Plans studio

Type A - Single

**254 sq.ft.** Unit: 103, 105, 203, 205, 218, 220, 303, 305, 318, 320, 403, 405, 415, 417

Type A1-Single 296 sq.ft. Unit: 107, 207

**Type A2 - Single** 254 sq.ft. Unit: 222, 307, 322, 407, 419