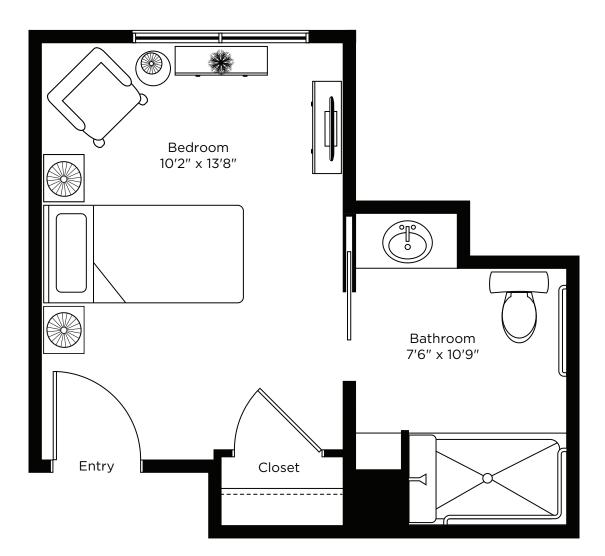

4989 Wills Road, Nanaimo **250-585-3788** 

## Suite Plans studio



Type A - Single

**254 sq.ft.** Unit: 103, 105, 203, 205, 218, 220, 303, 305, 318, 320, 403, 405, 415, 417





Type A1-Single 296 sq.ft. Unit: 107, 207





**Type A2 - Single** 254 sq.ft. Unit: 222, 307, 322, 407, 419





**Type A3 - Single** 254 sq.ft. Unit: 101, 201, 301, 401





## Type B-Single

**249 sq.ft.** Unit: 102, 104, 106, 202, 204, 206, 219, 221, 302, 304, 306, 319, 321, 402, 404, 406, 416, 418





**Type B1- Single** 245 sq.ft. Unit: 217, 317, 414





**Type C - Double** 318 sq.ft. Unit: 110, 212, 312





**Type C1-Single** 303 sq.ft. Unit: 111, 213, 313, 413





Type Ca-Single 221 sq.ft. Unit: 412





## **Type D - Double** 318 sq.ft. Unit: 109, 211, 311





Type Da-Single 222 sq.ft. Unit: 411





**Type E - Single** 230 sq.ft. Unit: 208, 308, 408





Type E1-Single 242 sq.ft. Unit: 216, 316





**Type F - Single** 293 sq.ft. Unit: 209, 309, 409





**Type G - Single** 271 sq.ft. Unit: 210, 310, 410





Type G1-Single 294 sq.ft. Unit: 108





Type H - Single 324 sq.ft. Unit: 215, 315





Type H1-Single 270 sq.ft. Unit: 214, 314





**Type J - Single** 323 sq.ft. Unit: 223, 323, 420