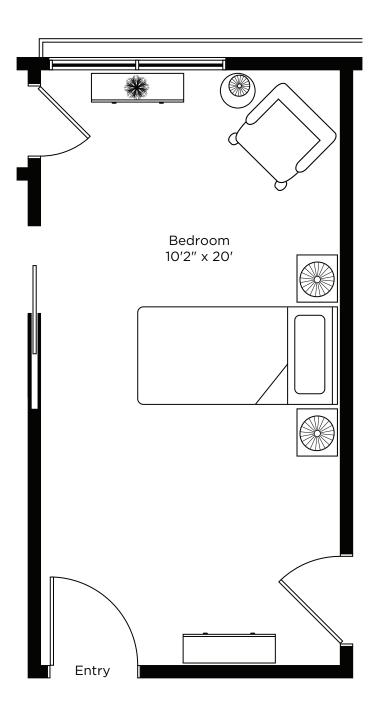

## Suite Plans studio

Type A - Single

**254 sq.ft.** Unit: 103, 105, 203, 205, 218, 220, 303, 305, 318, 320, 403, 405, 415, 417

Type A1-Single 296 sq.ft. Unit: 107, 207

**Type A2 - Single** 254 sq.ft. Unit: 222, 307, 322, 407, 419