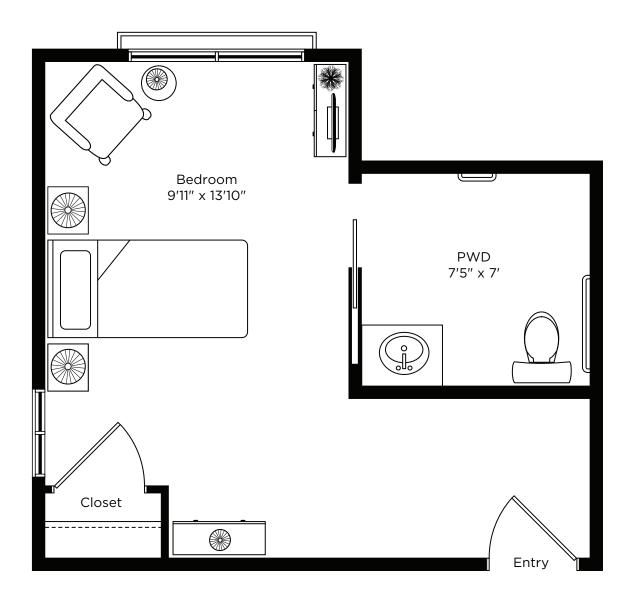

## Type B-Single

**249 sq.ft.** Unit: 102, 104, 106, 202, 204, 206, 219, 221, 302, 304, 306, 319, 321, 402, 404, 406, 416, 418

**Type B1- Single** 245 sq.ft. Unit: 217, 317, 414

**Type C - Double** 318 sq.ft. Unit: 110, 212, 312