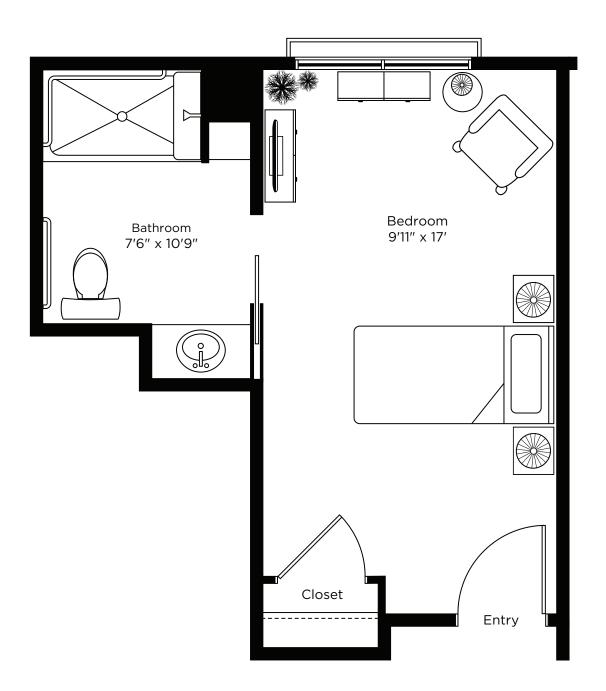

## Suite Plans studio

Type A - Single

**254 sq.ft.** Unit: 103, 105, 203, 205, 218, 220, 303, 305, 318, 320, 403, 405, 415, 417

Type A1-Single 296 sq.ft. Unit: 107, 207

**Type A2 - Single** 254 sq.ft. Unit: 222, 307, 322, 407, 419