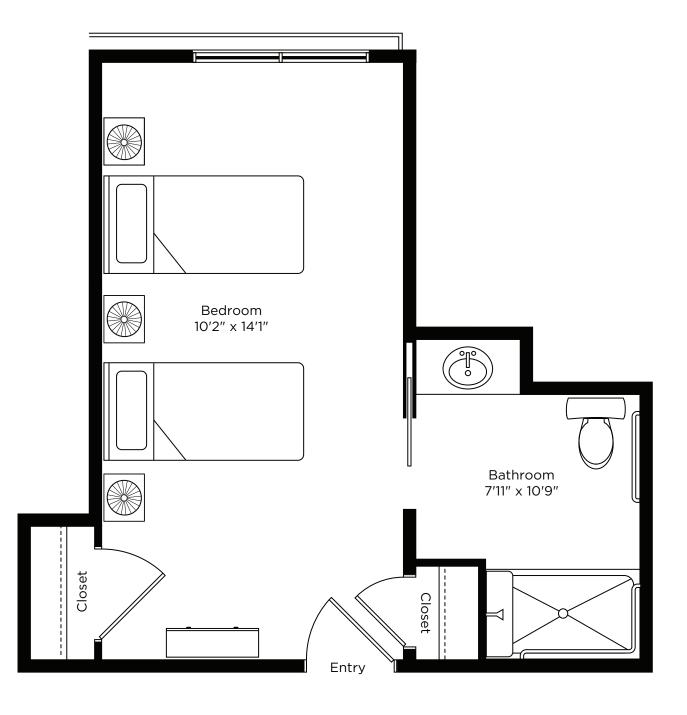

## Type B-Single

**249 sq.ft.** Unit: 102, 104, 106, 202, 204, 206, 219, 221, 302, 304, 306, 319, 321, 402, 404, 406, 416, 418

**Type B1- Single** 245 sq.ft. Unit: 217, 317, 414

**Type C - Double** 318 sq.ft. Unit: 110, 212, 312