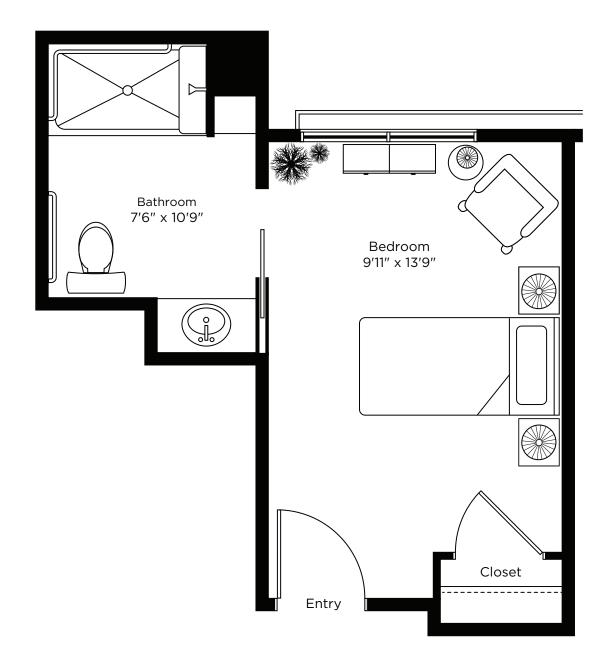

## Suite Plans studio

Type A - Single

**254 sq.ft.** Unit: 103, 105, 203, 205, 218, 220, 303, 305, 318, 320, 403, 405, 415, 417

Type A1-Single 296 sq.ft. Unit: 107, 207

**Type A2 - Single** 254 sq.ft. Unit: 222, 307, 322, 407, 419