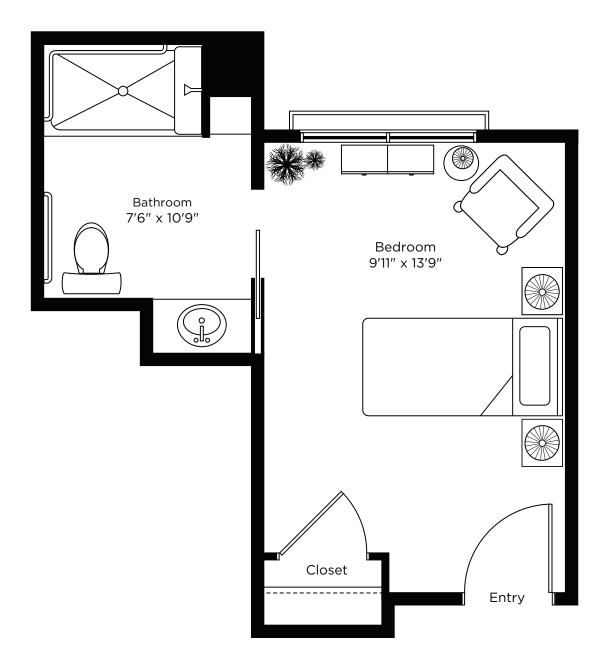

4989 Wills Road, Nanaimo **250-585-3788** 

## Suite Plans studio



Type A - Single

**254 sq.ft.** Unit: 103, 105, 203, 205, 218, 220, 303, 305, 318, 320, 403, 405, 415, 417





Type A1-Single 296 sq.ft. Unit: 107, 207





**Type A2 - Single** 254 sq.ft. Unit: 222, 307, 322, 407, 419





**Type A3 - Single** 254 sq.ft. Unit: 101, 201, 301, 401





## Type B-Single

**249 sq.ft.** Unit: 102, 104, 106, 202, 204, 206, 219, 221, 302, 304, 306, 319, 321, 402, 404, 406, 416, 418





**Type B1- Single** 245 sq.ft. Unit: 217, 317, 414





**Type C - Double** 318 sq.ft. Unit: 110, 212, 312





**Type C1-Single** 303 sq.ft. Unit: 111, 213, 313, 413





Type Ca-Single 221 sq.ft. Unit: 412





## **Type D - Double** 318 sq.ft. Unit: 109, 211, 311





Type Da-Single 222 sq.ft. Unit: 411





**Type E - Single** 230 sq.ft. Unit: 208, 308, 408





Type E1-Single 242 sq.ft. Unit: 216, 316





**Type F - Single** 293 sq.ft. Unit: 209, 309, 409





**Type G - Single** 271 sq.ft. Unit: 210, 310, 410





Type G1-Single 294 sq.ft. Unit: 108





Type H - Single 324 sq.ft. Unit: