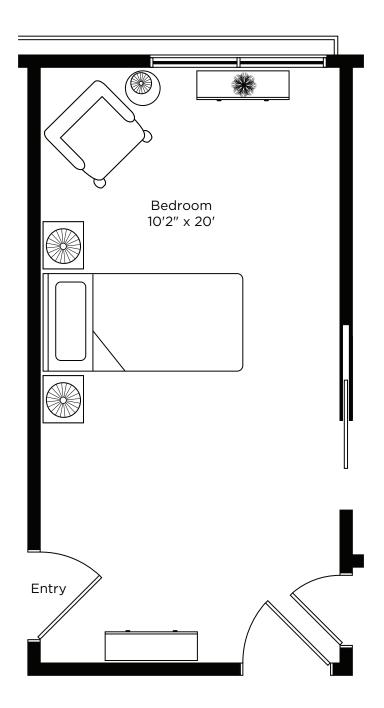

4989 Wills Road, Nanaimo **250-585-3788** 

## Suite Plans studio



Type A - Single

**254 sq.ft.** Unit: 103, 105, 203, 205, 218, 220, 303, 305, 318, 320, 403, 405, 415, 417





Type A1-Single 296 sq.ft. Unit: 107, 207





**Type A2 - Single** 254 sq.ft. Unit: 222, 307, 322, 407, 419





**Type A3 - Single** 254 sq.ft. Unit: 101, 201, 301, 401





## Type B-Single

**249 sq.ft.** Unit: 102, 104, 106, 202, 204, 206, 219, 221, 302, 304, 306, 319, 321, 402, 404, 406, 416, 418





**Type B1- Single** 245 sq.ft. Unit: 217, 317, 414





**Type C - Double** 318 sq.ft. Unit: 110, 212, 312





**Type C1-Single** 303 sq.ft. Unit: 111, 213, 313, 413





Type Ca-Single 221 sq.ft. Unit: 412





## **Type D - Double** 318 sq.ft. Unit: 109, 211, 311





Type Da-Single 222 sq.ft. Unit: 411





**Type E - Single** 230 sq.ft. Unit: 208, 308, 408





Type E1-Single 242 sq.ft. Unit: 216, 316





**Type F - Single** 293 sq.ft. Unit: 209, 309, 409





**Type G - Single** 271 sq.ft. Unit: 210, 310, 410





Type G1-Single 294 sq.ft. Unit: 108





Type H - Single 324 sq.ft. Unit: 215, 315





Type H1-Single 270 sq.ft. Unit: 214, 314





**Type J - Single** 323 sq.ft. Unit: 223, 323, 420