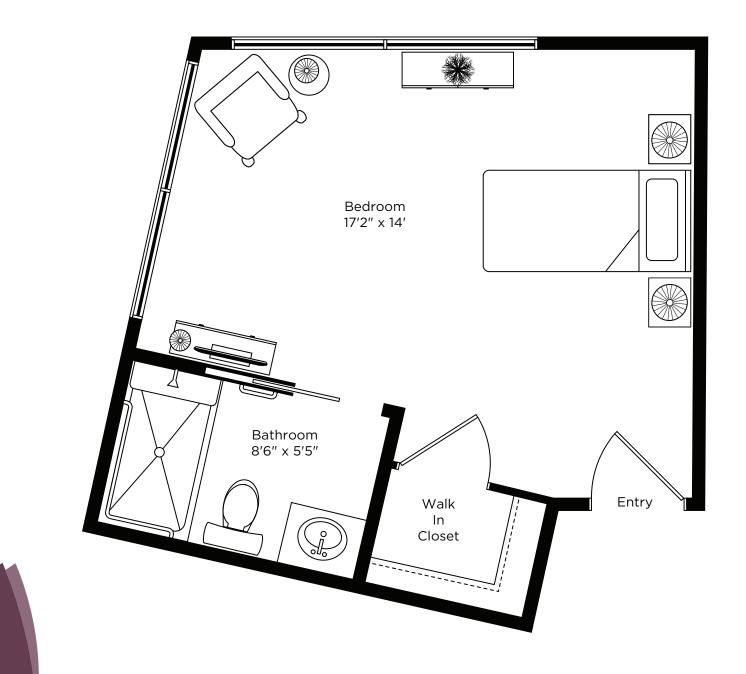

## Type B-Single

**249 sq.ft.** Unit: 102, 104, 106, 202, 204, 206, 219, 221, 302, 304, 306, 319, 321, 402, 404, 406, 416, 418

**Type B1- Single** 245 sq.ft. Unit: 217, 317, 414

**Type C - Double** 318 sq.ft. Unit: 110, 212, 312

**Type C1-Single** 303 sq.ft. Unit: 111, 213, 313, 413

Type Ca-Single 221 sq.ft. Unit: 412