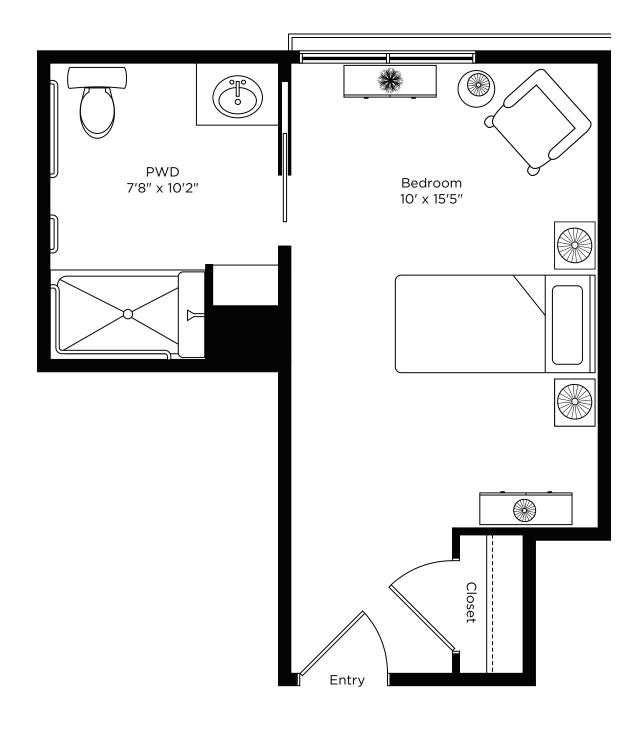

## **Type D - Double** 318 sq.ft. Unit: 109, 211, 311

Type Da-Single 222 sq.ft. Unit: 411

**Type E - Single** 230 sq.ft. Unit: 208, 308, 408

Type E1-Single 242 sq.ft. Unit: 216, 316

**Type F - Single** 293 sq.ft. Unit: 209, 309, 409