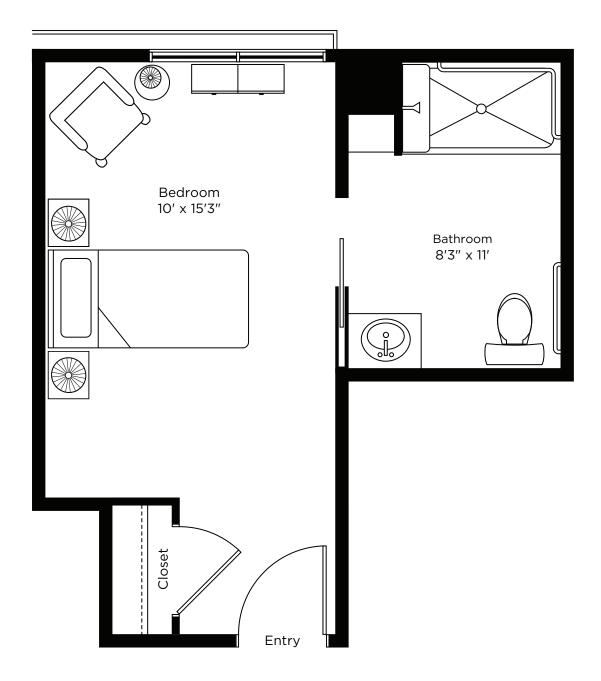

**Type C1-Single** 303 sq.ft. Unit: 111, 213, 313, 413

Type Ca-Single 221 sq.ft. Unit: 412