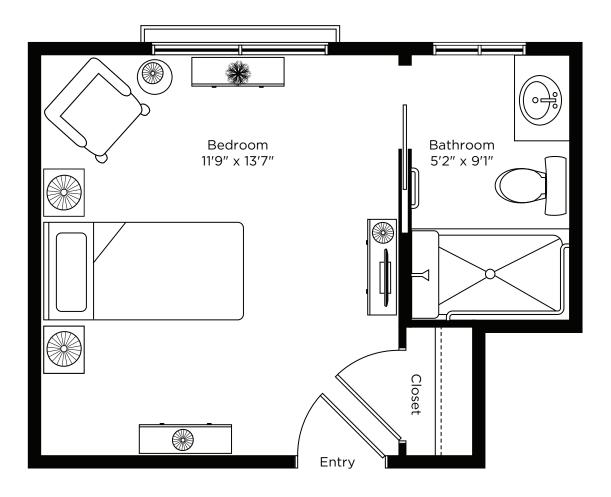

## Suite Plans studio

Type A - Single

**254 sq.ft.** Unit: 103, 105, 203, 205, 218, 220, 303, 305, 318, 320, 403, 405, 415, 417

Type A1-Single 296 sq.ft. Unit: 107, 207

**Type A2 - Single** 254 sq.ft. Unit: 222, 307, 322, 407, 419