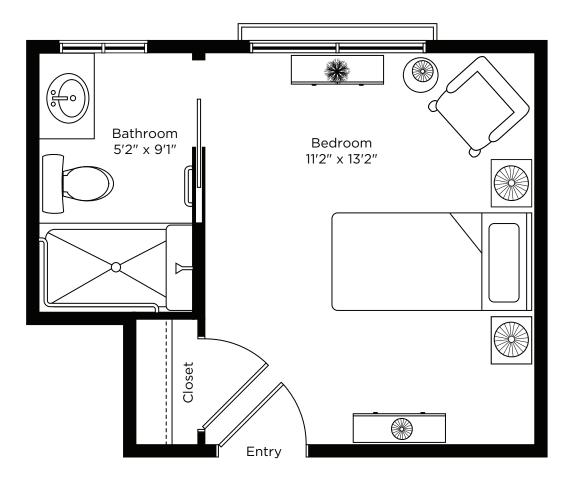

**Type C1-Single** 303 sq.ft. Unit: 111, 213, 313, 413

Type Ca-Single 221 sq.ft. Unit: 412