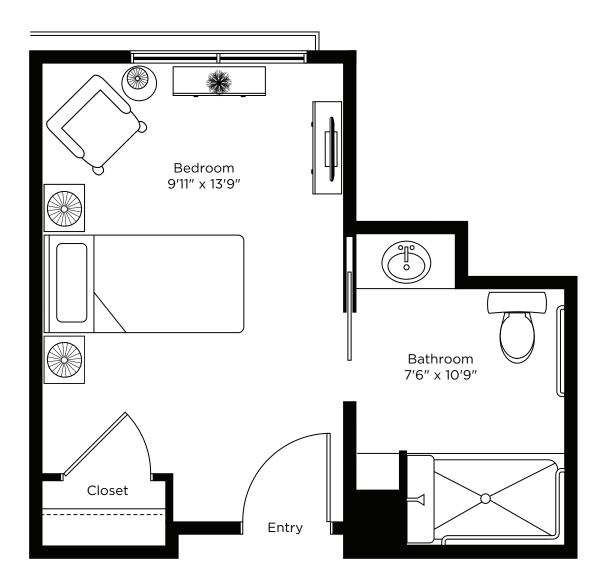

## Suite Plans studio

Type A - Single

**254 sq.ft.** Unit: 103, 105, 203, 205, 218, 220, 303, 305, 318, 320, 403, 405, 415, 417

Type A1-Single 296 sq.ft. Unit: 107, 207

**Type A2 - Single** 254 sq.ft. Unit: 222, 307, 322, 407, 419