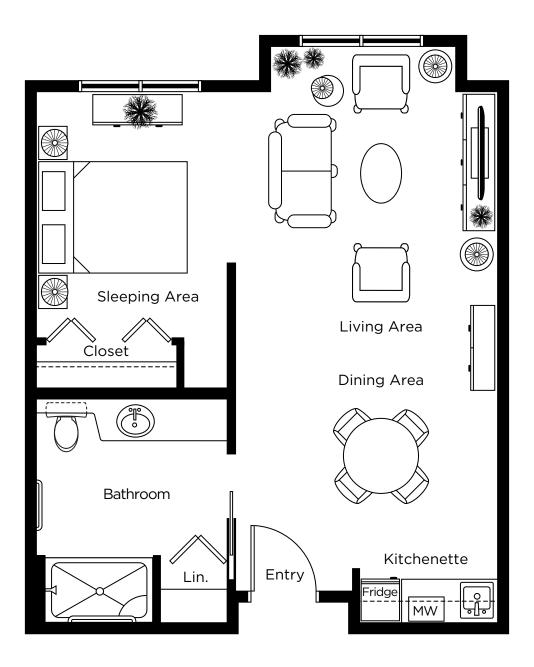

ALL ILLUSTRATIONS ARE ARTIST'S CONCEPT PLANS AND SPECIFICATIONS MAY CHANGE WITHOUT NOTICE. ACTUAL USABLE FLOOR SPACE MAY VARY FROM STATED FLOOR AREA. E & O.E.

Monarch B Studio 530 sq.ft. Suite: 114, 214, 314