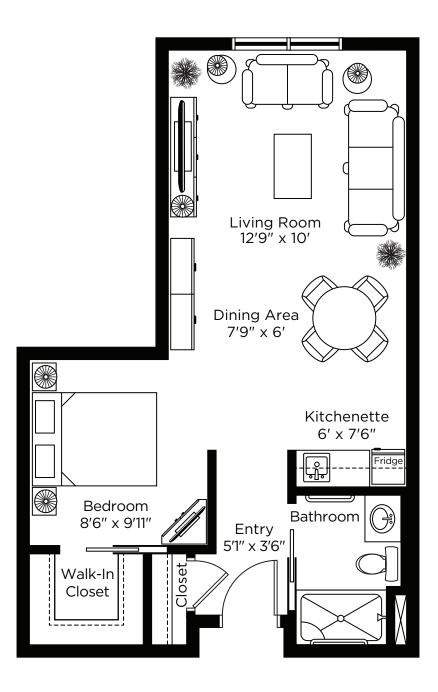

## Suite Plans studio

ALL ILLUSTRATIONS ARE ARTIST'S CONCEPT PLANS AND SPECIFICATIONS MAY CHANGE WITHOUT NOTICE. ACTUAL USABLE FLOOR SPACE MAY VARY FROM STATED FLOOR AREA. E & O.E.

Monarch A Studio 546 sq.ft. Suite: 111, 115, 211, 215, 238, 311, 315, 411, 415