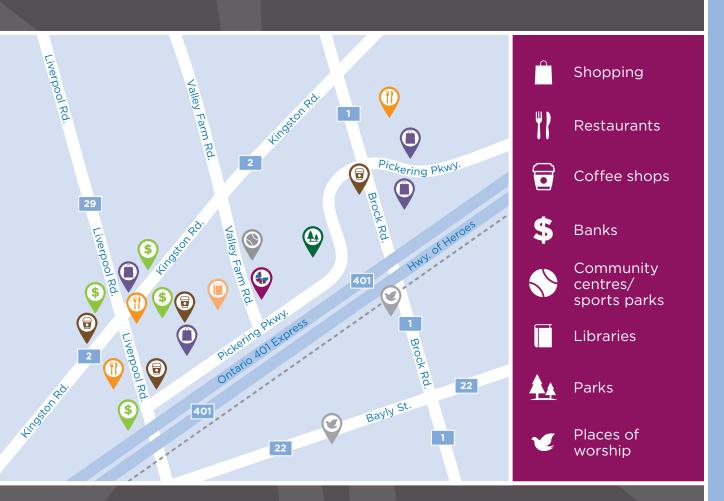

# PART OF OUR LOCAL COMMUNITY SINCE 2007

Chartwell Pickering City Centre is an established retirement residence offering a range of independent supportive living options for an active, fulfilling retirement. Located in the heart of Pickering City Centre, a vibrant city steeped in history with small-town charm, many individuals choose to live with us due to our proximity to family. Our charming retirement community is conveniently located three minutes away from the Pickering Recreation Complex and steps from Pickering Town Centre, as well as nearby local amenities, including restaurants,

liquor stores, banks, coffee shops, retail shopping and historical landmarks.

Here, you can enjoy the best of both worlds, as we're also just a block away from lush natural parks, including Esplanade Park and the large Diana Princess of Wales Park. If you prefer to drive, we are also located near Highway 401, 407 and Pickering GO Station.

### IN THE NEIGHBOURHOOD

- Grocery stores
- Pharmacies
- Shopping

- Community centres/ sports parks
- Medical clinics

- Parks
- Transit