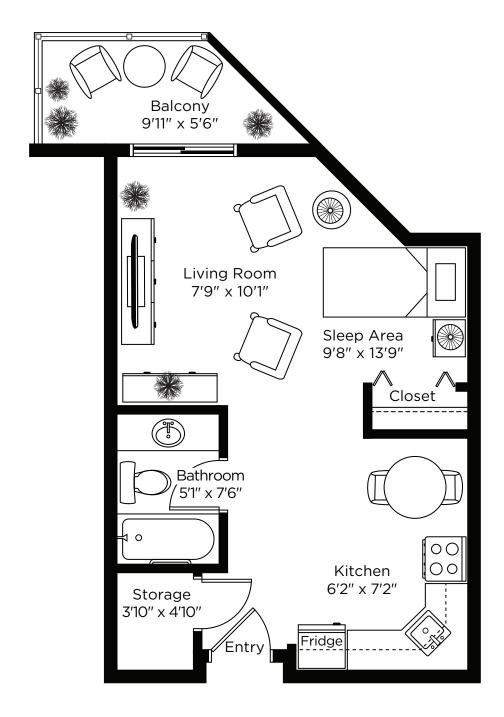

## Suite C1 Studio

442 sq.ft.

ALL ILLUSTRATIONS ARE ARTIST'S CONCEPT PLANS AND SPECIFICATIONS MAY CHANGE WITHOUT NOTICE. ACTUAL USABLE FLOOR SPACE MAY VARY FROM STATED FLOOR AREA. E & O.E.