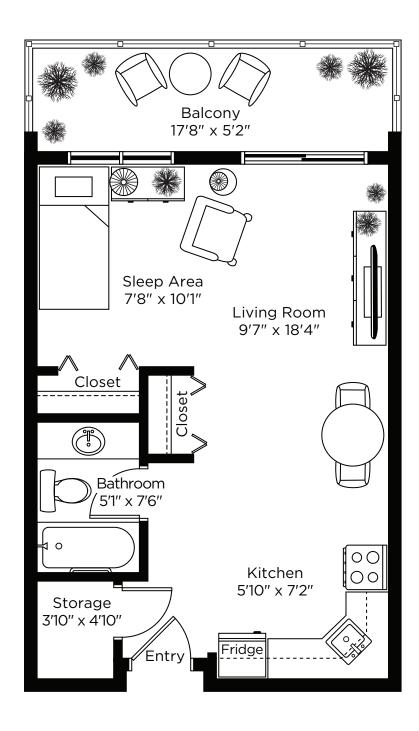

## Suite C2 Studio

470 sq.ft.

ALL ILLUSTRATIONS ARE ARTIST'S CONCEPT PLANS AND SPECIFICATIONS MAY CHANGE WITHOUT NOTICE. ACTUAL USABLE FLOOR SPACE MAY VARY FROM STATED FLOOR AREA. E & O.E.