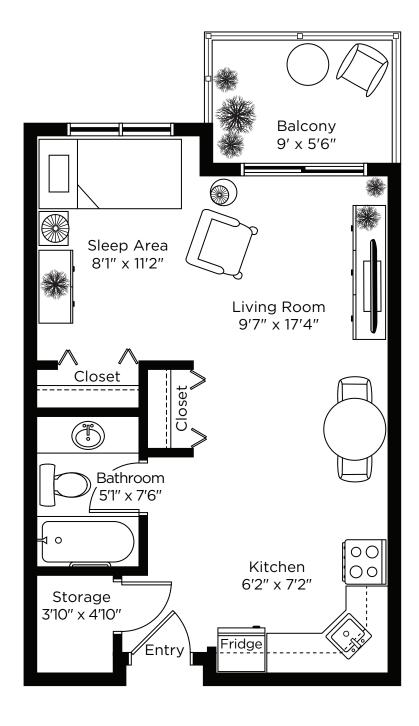

## Suite C Studio

470 sq.ft.

ALL ILLUSTRATIONS ARE ARTIST'S CONCEPT PLANS AND SPECIFICATIONS MAY CHANGE WITHOUT NOTICE. ACTUAL USABLE FLOOR SPACE MAY VARY FROM STATED FLOOR AREA. E & O.E.