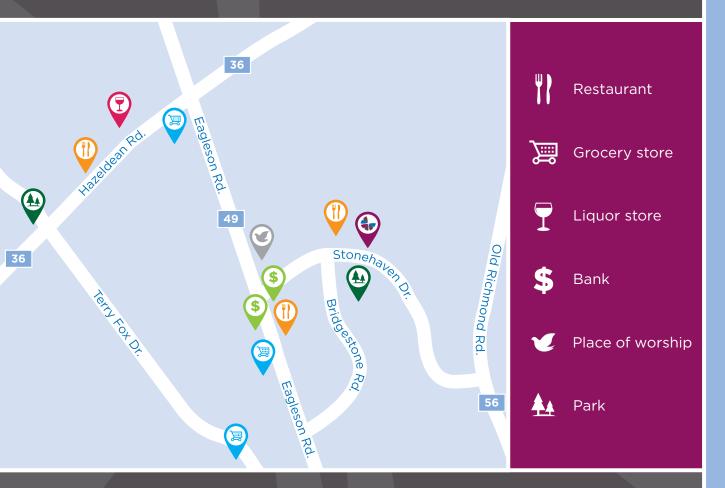

#### IN THE NEIGHBOURHOOD

| <ul><li>Grocery stores</li><li>Pharmacies</li><li>Shopping</li></ul>                                                     | <ul><li>Restaurants</li><li>Medical clinics</li><li>Banks</li></ul>                            | <ul><li>Transit</li><li>Coffee shops</li><li>Places of worship</li></ul>                        |
|--------------------------------------------------------------------------------------------------------------------------|------------------------------------------------------------------------------------------------|-------------------------------------------------------------------------------------------------|
| ACTIVITIES                                                                                                               |                                                                                                |                                                                                                 |
| <ul><li>LiveNow program</li><li>Educational activities</li><li>Cultural activities</li></ul>                             | <ul> <li>Social and<br/>recreational programs</li> <li>Day trips*</li> <li>Exercise</li> </ul> | <ul><li>Live entertainment</li><li>Gardening</li><li>Crafts</li></ul>                           |
| DINING SERVICES                                                                                                          |                                                                                                |                                                                                                 |
| <ul><li>Diversified menu</li><li>À la carte menu</li></ul>                                                               | <ul> <li>Open seating dining</li> <li>Meals for guests*</li> </ul>                             | <ul><li>Catering*</li><li>Freshly prepared snacks</li></ul>                                     |
| CARE SERVICES                                                                                                            |                                                                                                |                                                                                                 |
| <ul> <li>Medication supervision/<br/>administration*</li> <li>Assistance with activities<br/>of daily living*</li> </ul> | <ul><li>On-call Nurse</li><li>Pharmacy</li><li>Physiotherapy*</li></ul>                        | <ul> <li>Care Assist Program</li> <li>Visiting Physician*</li> <li>Vitals monitored*</li> </ul> |
| AMENITIES                                                                                                                |                                                                                                |                                                                                                 |
| <ul><li>Dining room</li><li>Private dining room</li></ul>                                                                | <ul><li>Country kitchen</li><li>Activity room</li></ul>                                        | <ul><li>TV room</li><li>Multi-functional room</li></ul>                                         |