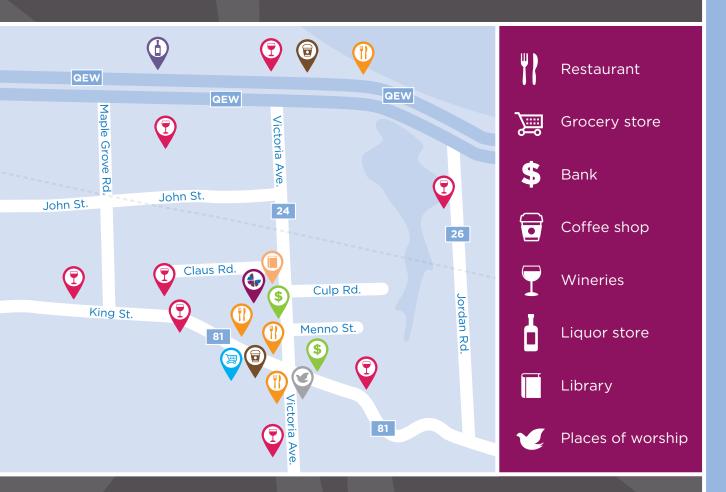

### IN THE NEIGHBOURHOOD

- Grocery stores
- Pharmacies
- Restaurants

- Banks
- Shopping
- Dentists

- Places of worship
- Libraries
- Wineries