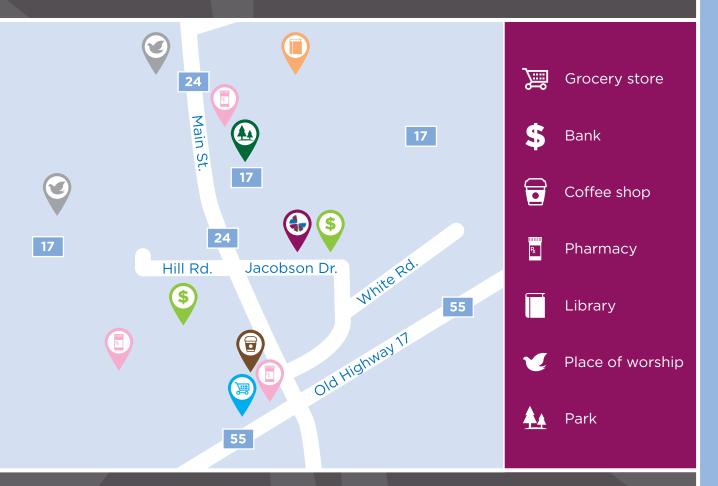

### PART OF OUR LOCAL COMMUNITY SINCE 2000

Chartwell Meadowbrook is a newly-renovated retirement community with northern charm in the highly sought-after destination of Lively, part of the Greater Sudbury region. We're within a short walk or drive of many convenient local amenities, including banks, restaurants, coffee shops, pharmacies, liquor stores and walking trails—making running errands or meeting up with friends both easy and enjoyable. When you aren't enjoying our lovely green space, you may find yourself participating in a social event in one of our many on-site amenities or savouring a delicious and healthy meal in our energetic dining room, defined by soaring ceilings and an open concept feel found throughout our home. No matter where you are in our retirement community, you'll enjoy beautiful evergreen views that are especially stunning in the autumn months.

#### IN THE NEIGHBOURHOOD

| <ul> <li>Grocery s</li> </ul> | tores |
|-------------------------------|-------|
|-------------------------------|-------|

- Pharmacies
- Shopping