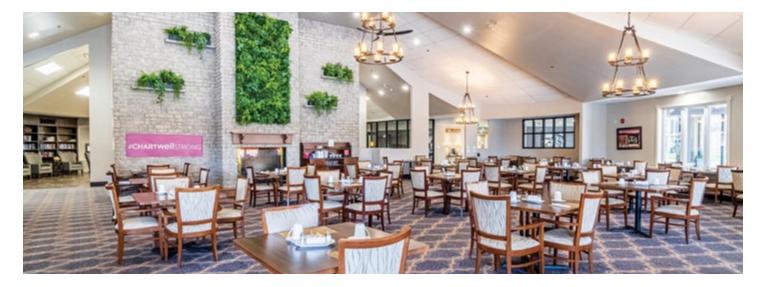

### PART OF OUR LOCAL COMMUNITY SINCE 2000

Chartwell Meadowbrook is a newly-renovated retirement community with northern charm in the highly sought-after destination of Lively, part of the Greater Sudbury region. We're within a short walk or drive of many convenient local amenities, including banks, restaurants, coffee shops, pharmacies, liquor stores and walking trails—making running errands or meeting up with friends both easy and enjoyable. When you aren't enjoying our lovely green space, you may find yourself participating in a social event in one of our many on-site amenities or savouring a delicious and healthy meal in our energetic dining room, defined by soaring ceilings and an open concept feel found throughout our home. No matter where you are in our retirement community, you'll enjoy beautiful evergreen views that are especially stunning in the autumn months.

#### **AMENITIES**

- Dining room
- Private dining room
- Bar/lounge
- \*Fee-for-service may apply.

CHARTWELL MEADOWBROOK 18 Jacobson Drive, Lively, ON P3Y 1P8 • 705-836-9998

CHARTWell.com