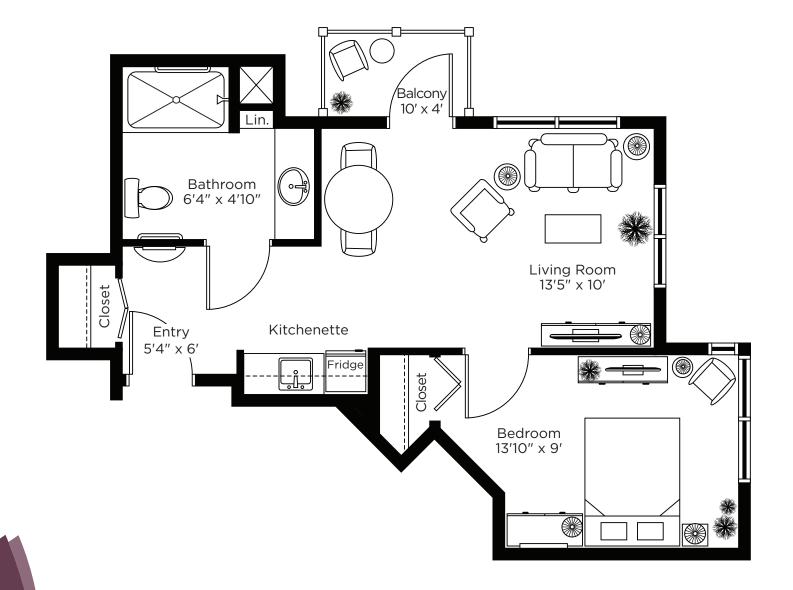

660 sq.ft. Suite: PH 28

One Bedroom 874 sq.ft.

Suite: PH 31

**706 sq.ft.** Suite: PH 32

685 sq.ft. Suite: PH 36

CHARTWELL LANGLEY GARDENS at Village Square

584 sq.ft. Suite: 102

653 sq.ft. Suite: 201

584 sq.ft. Suite: 204

625 sq.ft. Suite: 207

One Bedroom 691 sq.ft.

Suite: 213

**638 sq.ft.** Suite: 245

585 sq.ft. Suite: 253, 259, 269, 270

CHARTWELL LANGLEY GARDENS at Village Square

580 sq.ft. Suite: 254, 260, 272, 282