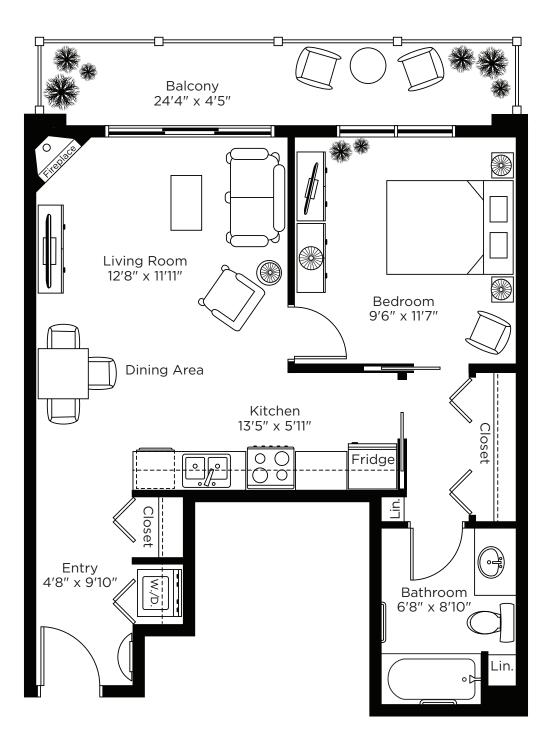

# Suite Plans one bedroom

The Orchid

560 sq.ft.

The Heather

One Bedroom 560 sq.ft.

705 sq.ft. Suite: PH 1

669 sq.ft. Suite: PH 2

**One Bedroom** 610 sq.ft. Suite: PH 7