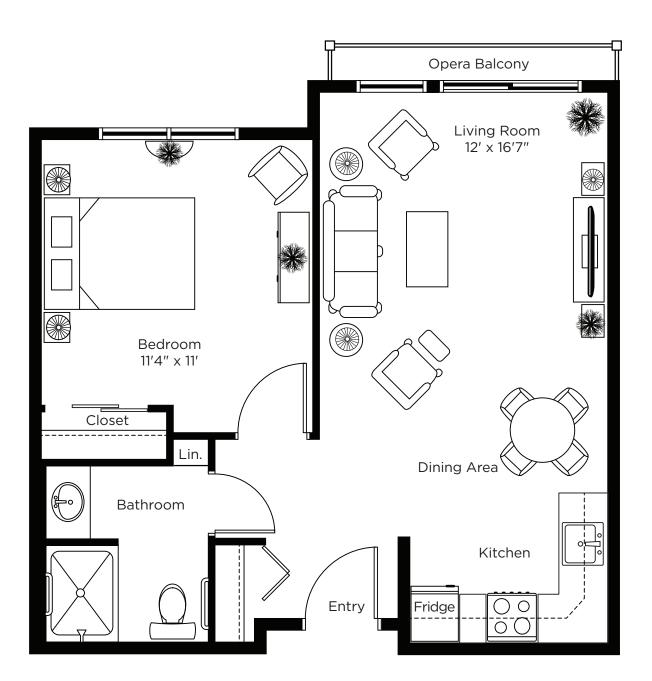

# Suite Plans one bedroom

The Orchid

560 sq.ft.

The Heather

One Bedroom 560 sq.ft.

705 sq.ft. Suite: PH 1

669 sq.ft. Suite: PH 2

**One Bedroom** 610 sq.ft. Suite: PH 7