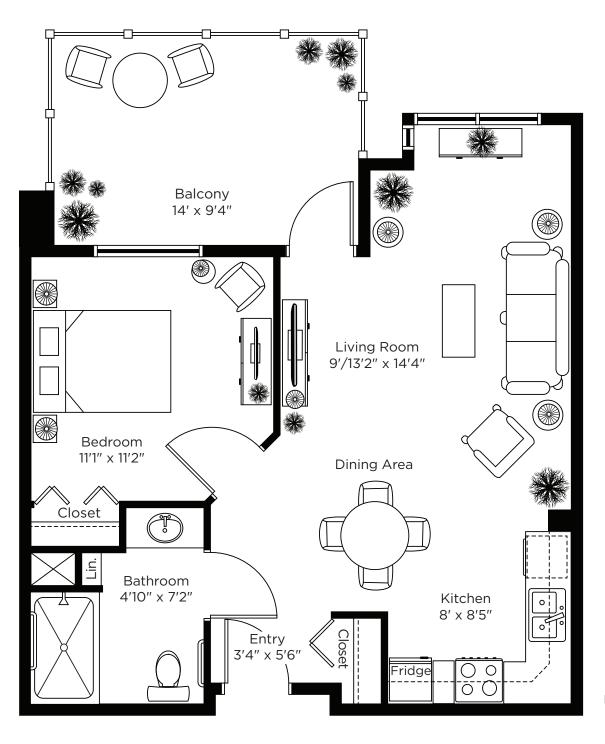

# Suite Plans one bedroom

The Orchid

560 sq.ft.

The Heather

One Bedroom 560 sq.ft.

705 sq.ft. Suite: PH 1

669 sq.ft. Suite: PH 2

**One Bedroom** 610 sq.ft. Suite: PH 7

660 sq.ft. Suite: PH 28

One Bedroom 874 sq.ft.

Suite: PH 31

**706 sq.ft.** Suite: PH 32

685 sq.ft. Suite: PH 36

CHARTWELL LANGLEY GARDENS at Village Square

584 sq.ft. Suite: 102

653 sq.ft. Suite: 201