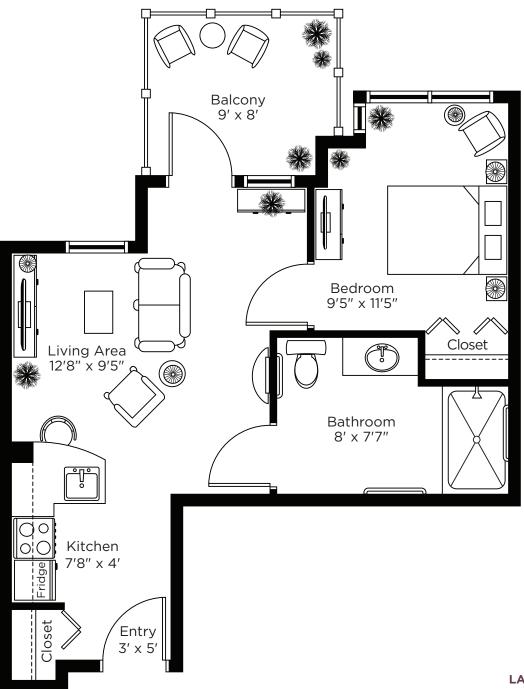

# Suite Plans one bedroom

The Orchid

560 sq.ft.

The Heather

One Bedroom 560 sq.ft.

705 sq.ft. Suite: PH 1

669 sq.ft. Suite: PH 2

**One Bedroom** 610 sq.ft. Suite: PH 7