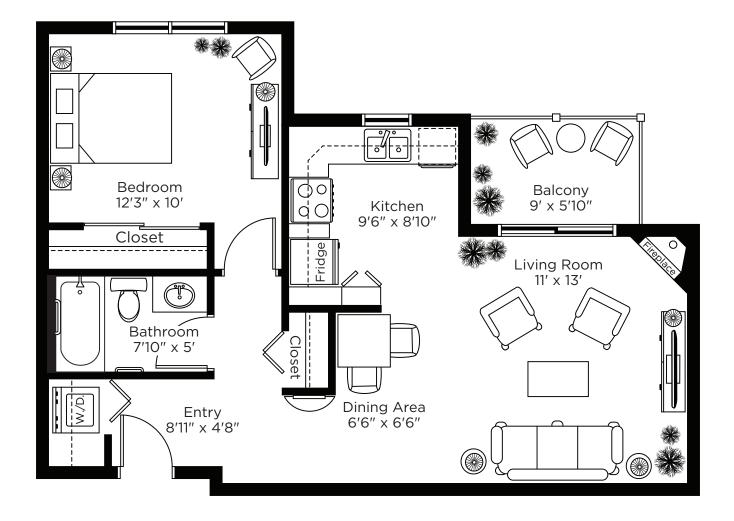

584 sq.ft. Suite: 204

625 sq.ft. Suite: 207

One Bedroom 691 sq.ft.

Suite: 213

**638 sq.ft.** Suite: 245

585 sq.ft. Suite: 253, 259, 269, 270

CHARTWELL LANGLEY GARDENS at Village Square

580 sq.ft. Suite: 254, 260, 272, 282