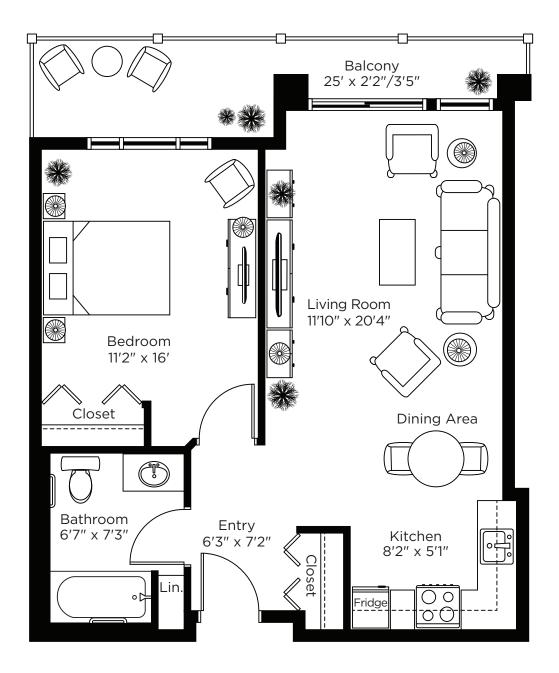

660 sq.ft. Suite: PH 28

One Bedroom 874 sq.ft.

Suite: PH 31

**706 sq.ft.** Suite: PH 32

685 sq.ft. Suite: PH 36

CHARTWELL LANGLEY GARDENS at Village Square

584 sq.ft. Suite: 102

653 sq.ft. Suite: 201