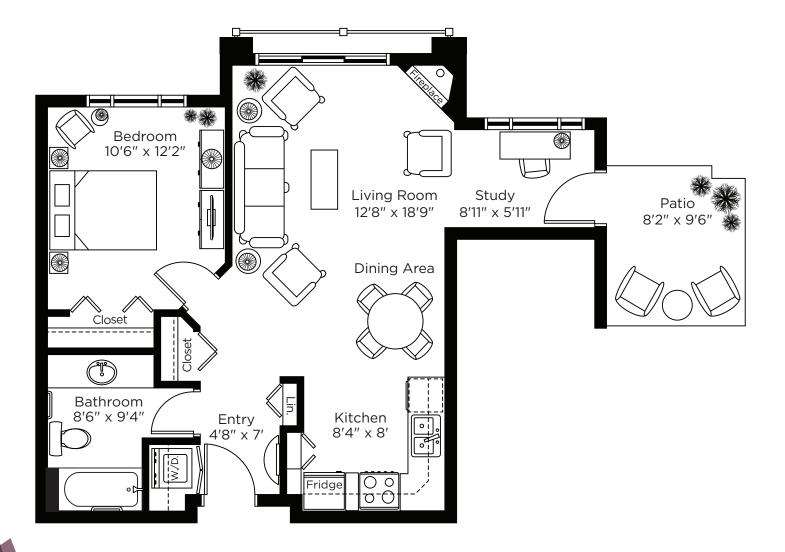

660 sq.ft. Suite: PH 28

One Bedroom 874 sq.ft.

Suite: PH 31

**706 sq.ft.** Suite: PH 32

685 sq.ft. Suite: PH 36

CHARTWELL LANGLEY GARDENS at Village Square

584 sq.ft. Suite: 102

653 sq.ft. Suite: 201