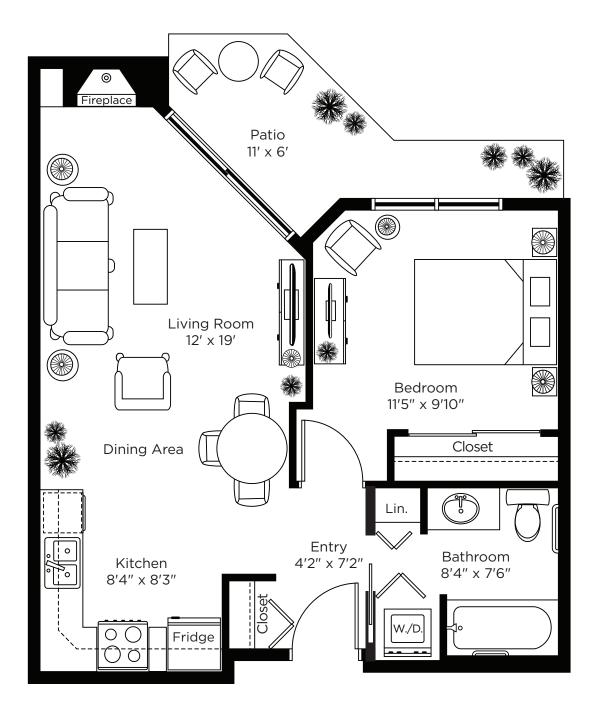

# Suite Plans one bedroom

The Orchid

560 sq.ft.

The Heather

One Bedroom 560 sq.ft.

705 sq.ft. Suite: PH 1

669 sq.ft. Suite: PH 2

**One Bedroom** 610 sq.ft. Suite: PH 7