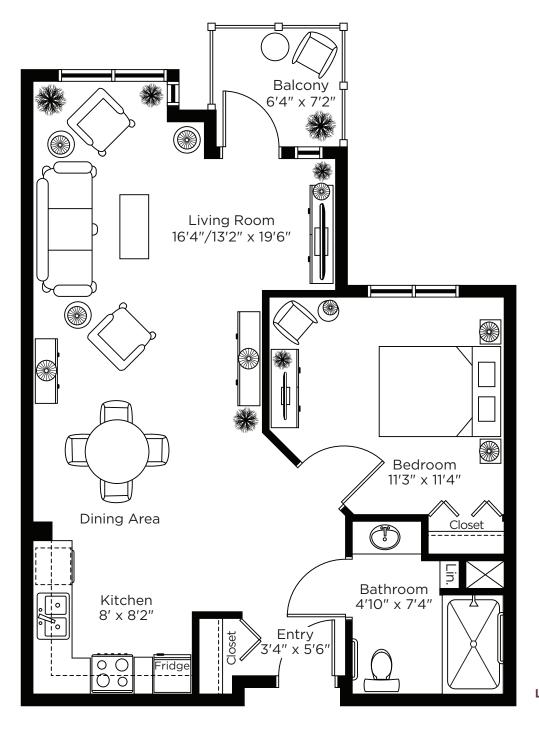

660 sq.ft. Suite: PH 28

One Bedroom 874 sq.ft.

Suite: PH 31

**706 sq.ft.** Suite: PH 32

685 sq.ft. Suite: PH 36

CHARTWELL LANGLEY GARDENS at Village Square

584 sq.ft. Suite: 102

653 sq.ft. Suite: 201