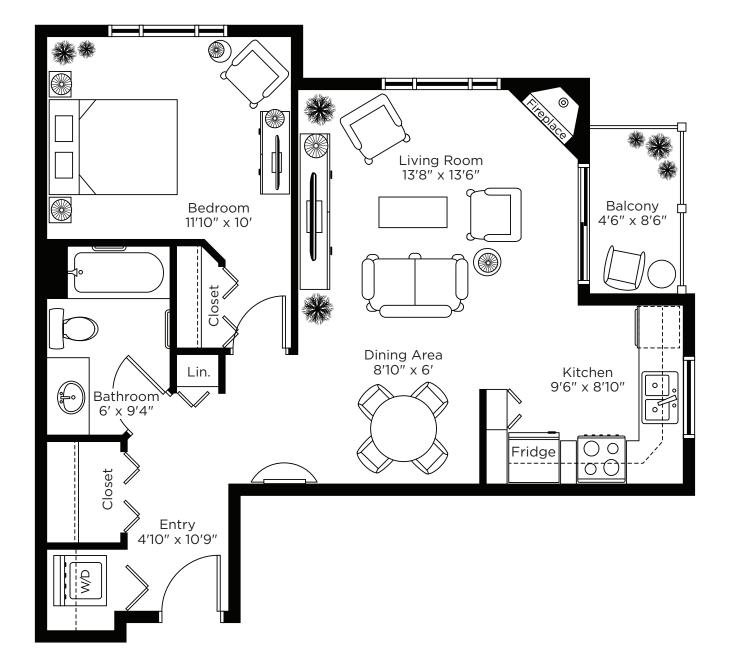

660 sq.ft. Suite: PH 28

One Bedroom 874 sq.ft.

Suite: PH 31

**706 sq.ft.** Suite: PH 32

685 sq.ft. Suite: PH 36

CHARTWELL LANGLEY GARDENS at Village Square

584 sq.ft. Suite: 102

653 sq.ft. Suite: 201