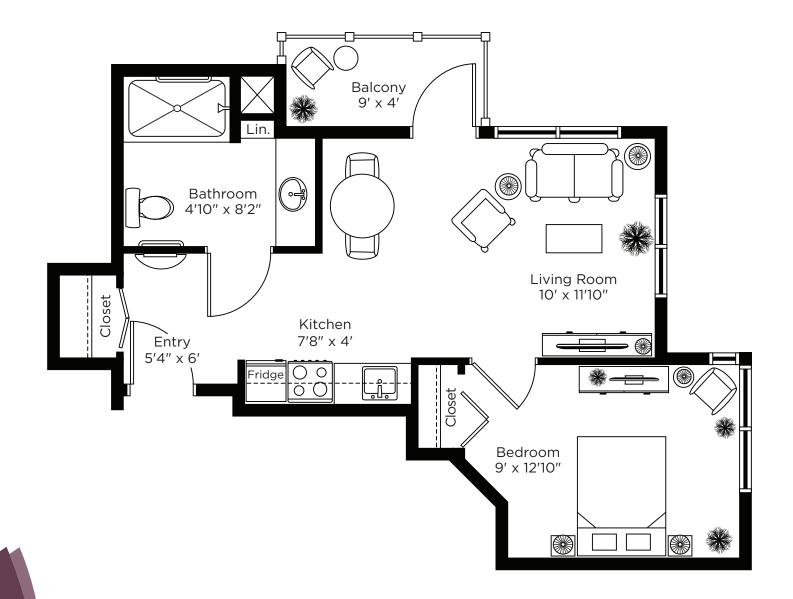

# Suite Plans one bedroom

The Orchid

560 sq.ft.

The Heather

One Bedroom 560 sq.ft.

705 sq.ft. Suite: PH 1

669 sq.ft. Suite: PH 2

**One Bedroom** 610 sq.ft. Suite: PH 7