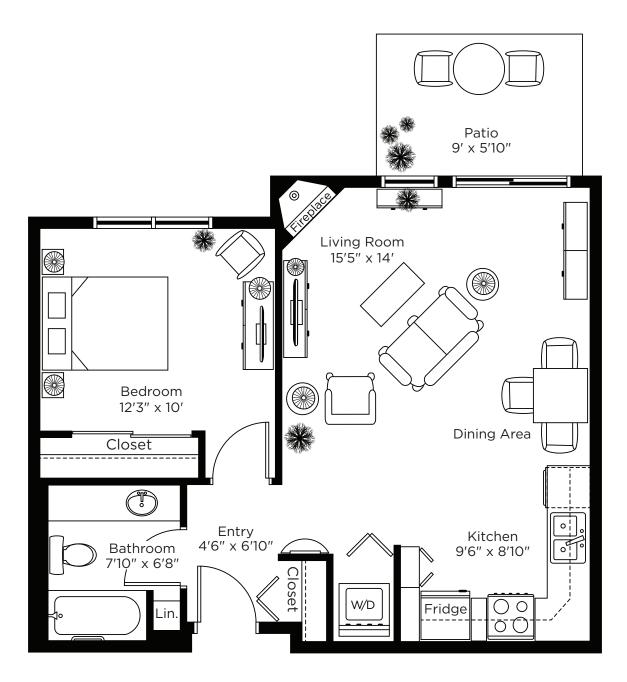

# Suite Plans one bedroom

The Orchid

560 sq.ft.

The Heather

One Bedroom 560 sq.ft.

705 sq.ft. Suite: PH 1

669 sq.ft. Suite: PH 2

**One Bedroom** 610 sq.ft. Suite: PH 7