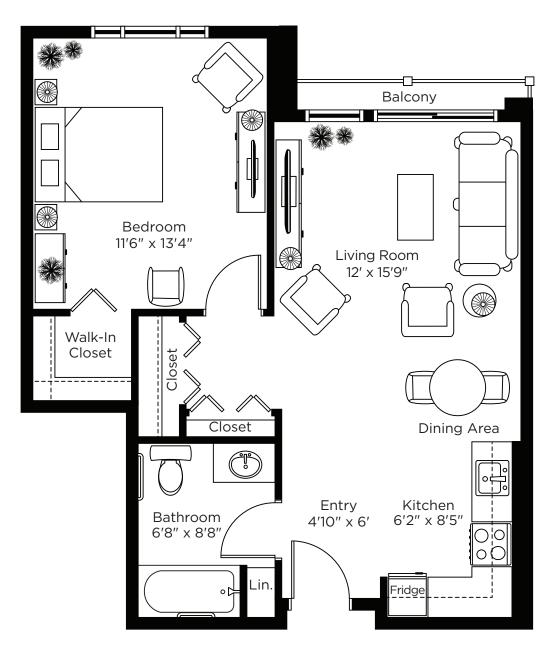

# Suite Plans one bedroom

The Orchid

560 sq.ft.

The Heather

One Bedroom 560 sq.ft.

705 sq.ft. Suite: PH 1

669 sq.ft. Suite: PH 2

**One Bedroom** 610 sq.ft. Suite: PH 7