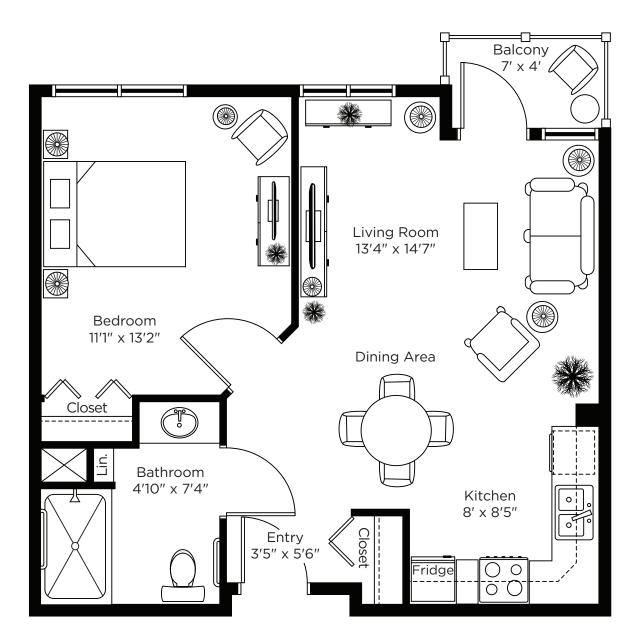

# Suite Plans one bedroom

The Orchid

560 sq.ft.

The Heather

One Bedroom 560 sq.ft.

705 sq.ft. Suite: PH 1

669 sq.ft. Suite: PH 2

**One Bedroom** 610 sq.ft. Suite: PH 7