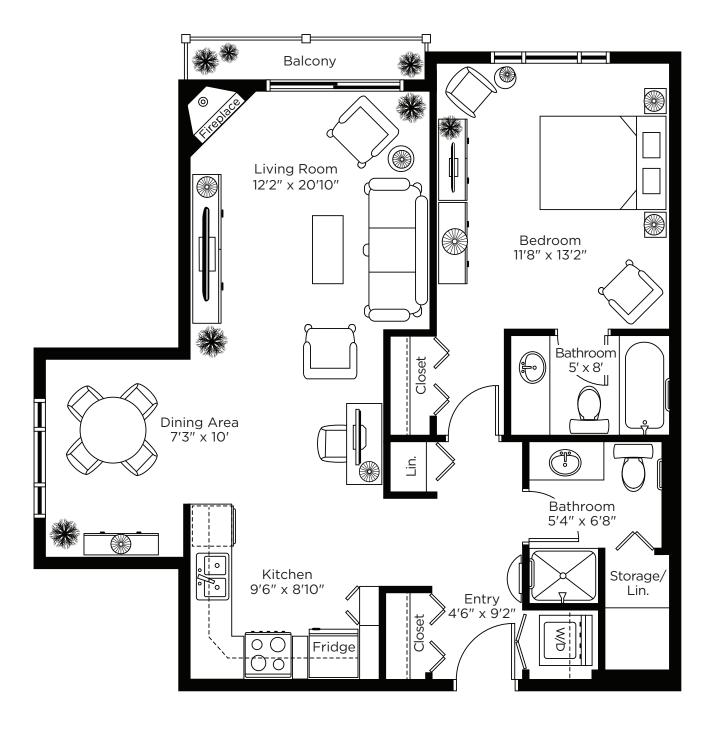

660 sq.ft. Suite: PH 28

One Bedroom 874 sq.ft.

Suite: PH 31

**706 sq.ft.** Suite: PH 32

685 sq.ft. Suite: PH 36

CHARTWELL LANGLEY GARDENS at Village Square

584 sq.ft. Suite: 102

653 sq.ft. Suite: 201