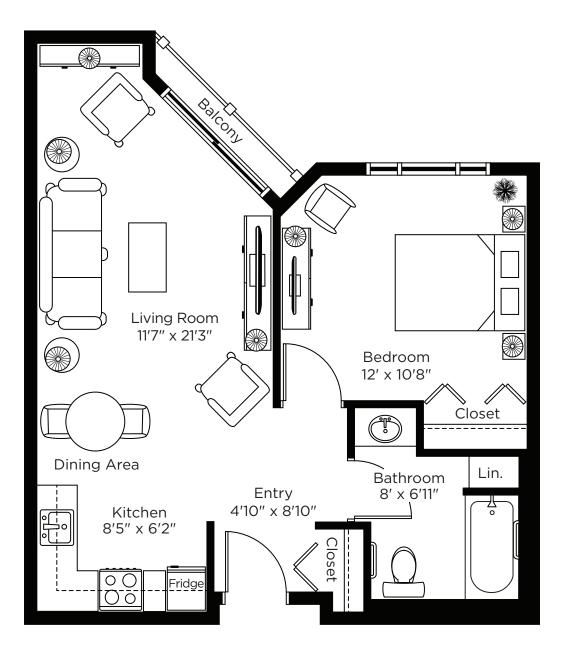

# Suite Plans one bedroom

The Orchid

560 sq.ft.

The Heather

One Bedroom 560 sq.ft.

705 sq.ft. Suite: PH 1

669 sq.ft. Suite: PH 2

**One Bedroom** 610 sq.ft. Suite: PH 7