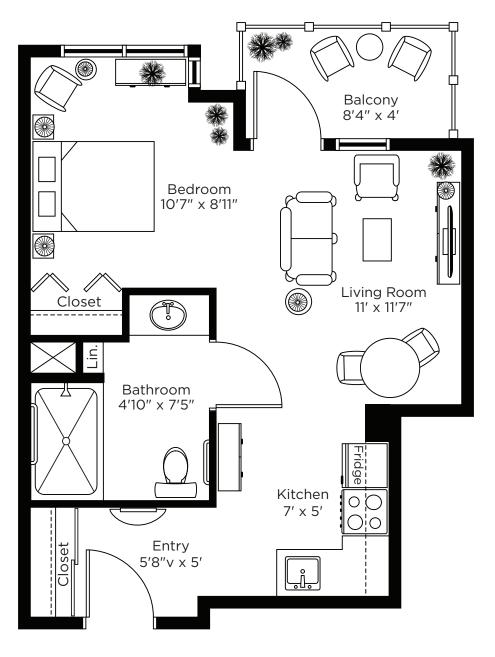

# Suite Plans one bedroom

The Orchid

560 sq.ft.

The Heather

One Bedroom 560 sq.ft.

705 sq.ft. Suite: PH 1

669 sq.ft. Suite: PH 2

**One Bedroom** 610 sq.ft. Suite: PH 7