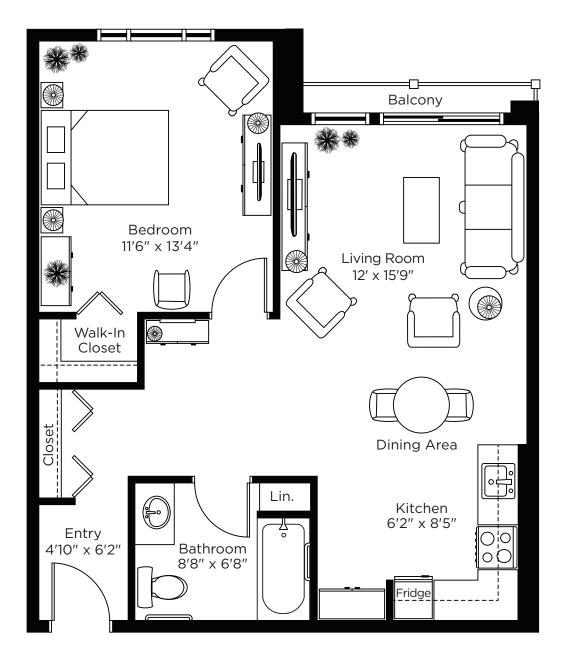

# Suite Plans one bedroom

The Orchid

560 sq.ft.

The Heather

One Bedroom 560 sq.ft.

705 sq.ft. Suite: PH 1

669 sq.ft. Suite: PH 2

**One Bedroom** 610 sq.ft. Suite: PH 7