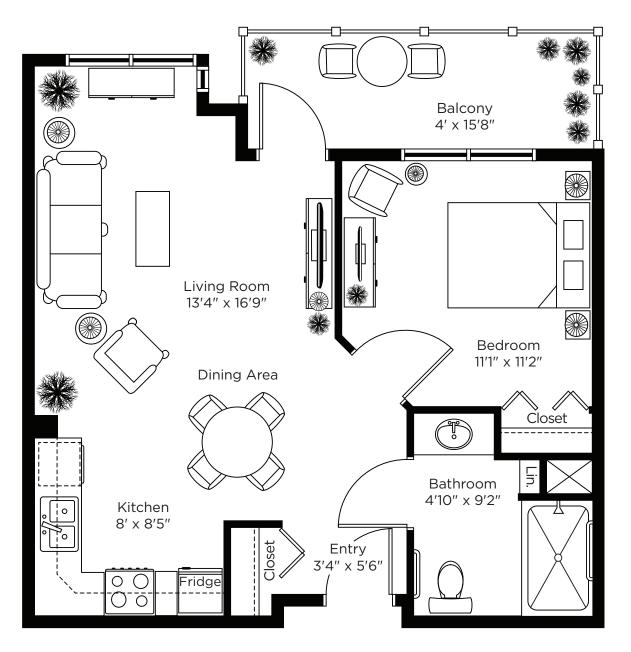

660 sq.ft. Suite: PH 28

One Bedroom 874 sq.ft.

Suite: PH 31

**706 sq.ft.** Suite: PH 32

685 sq.ft. Suite: PH 36

CHARTWELL LANGLEY GARDENS at Village Square

584 sq.ft. Suite: 102

653 sq.ft. Suite: 201