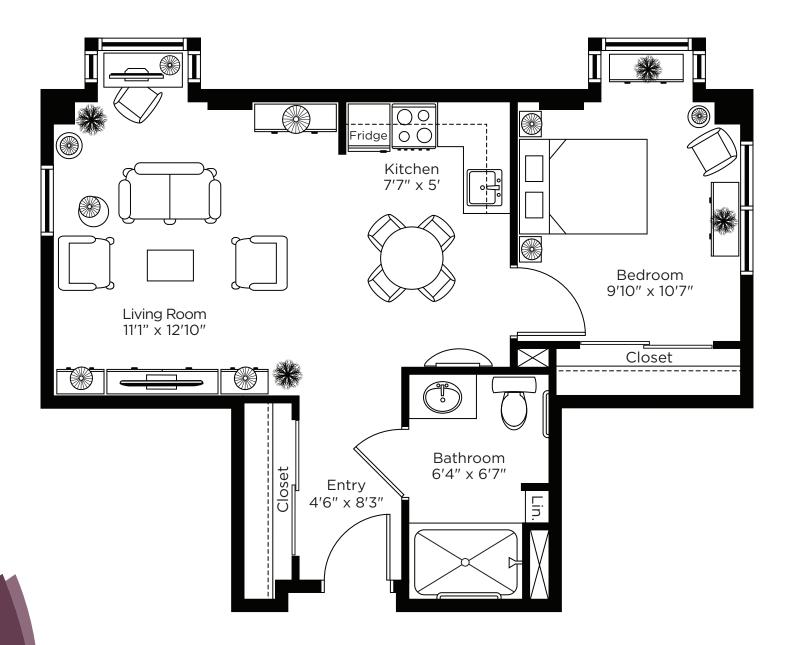

# Suite Plans one bedroom

The Orchid

560 sq.ft.

The Heather

One Bedroom 560 sq.ft.

705 sq.ft. Suite: PH 1

669 sq.ft. Suite: PH 2

**One Bedroom** 610 sq.ft. Suite: PH 7