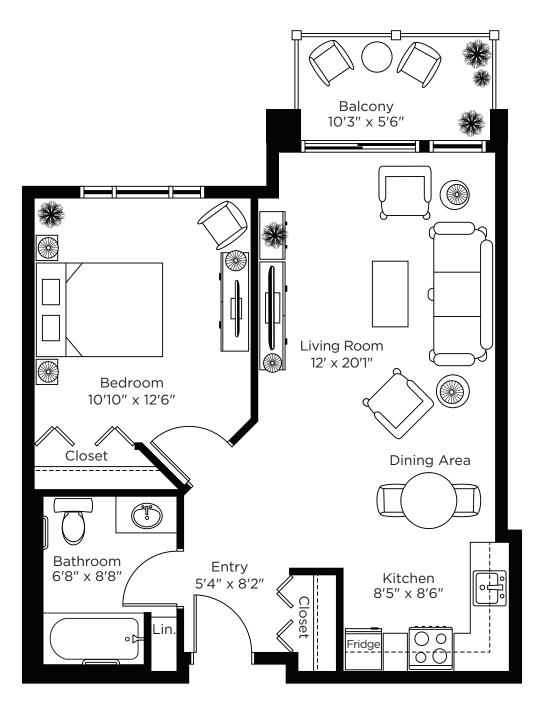

# Suite Plans one bedroom

The Orchid

560 sq.ft.

The Heather

One Bedroom 560 sq.ft.

705 sq.ft. Suite: PH 1

669 sq.ft. Suite: PH 2

**One Bedroom** 610 sq.ft. Suite: PH 7