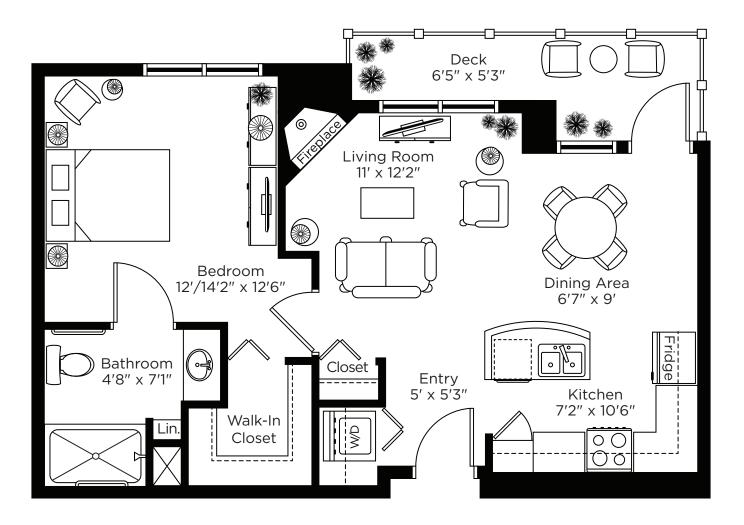

# Suite Plans one bedroom

The Orchid

560 sq.ft.

The Heather

One Bedroom 560 sq.ft.

705 sq.ft. Suite: PH 1

669 sq.ft. Suite: PH 2

**One Bedroom** 610 sq.ft. Suite: PH 7