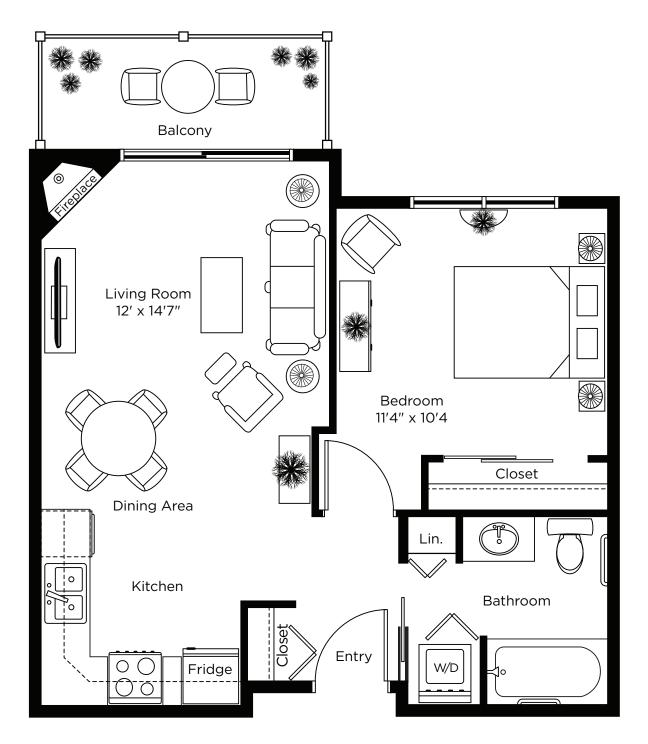

# Suite Plans one bedroom

The Orchid

560 sq.ft.

The Heather

One Bedroom 560 sq.ft.

705 sq.ft. Suite: PH 1

669 sq.ft. Suite: PH 2

**One Bedroom** 610 sq.ft. Suite: PH 7