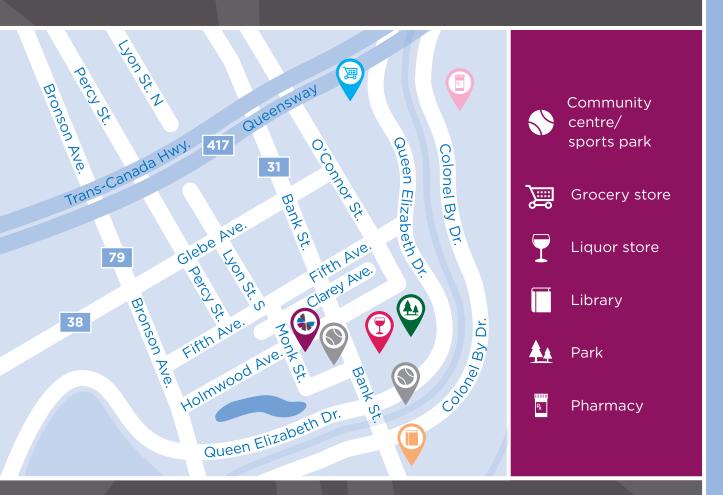

### IN THE NEIGHBOURHOOD

- Grocery stores
- Pharmacies
- Shopping

- Restaurants
- Hospital
- Medical clinics

- Banks
- Transit
- Coffee shops