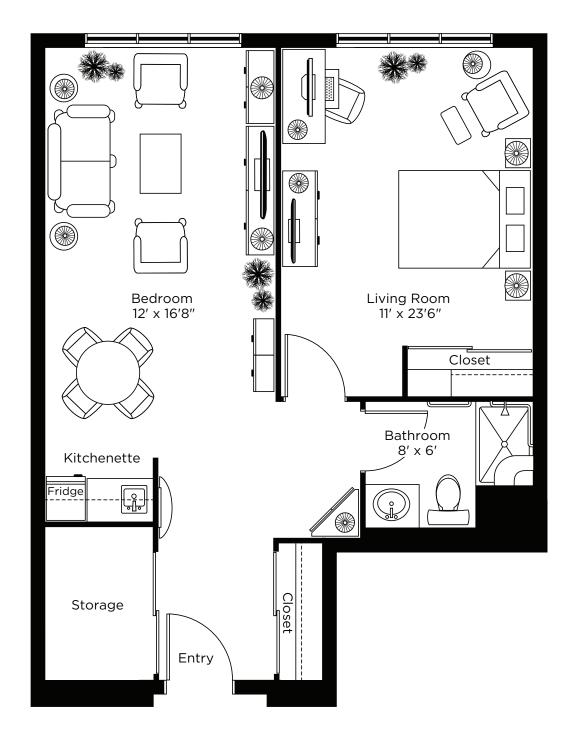

8 Harbour Street West, Collingwood **705-532-9606** 

# Suite Plans one Bedroom



# The Beaver Valley

One Bedroom 580 sq.ft.





# The Craigleith

One Bedroom 830 sq.ft.





## The Kicking Horse

One Bedroom 665 sq.ft.





# The Kimberley

One Bedroom 650 sq.ft.





#### The Lake Louise

One Bedroom 615 sq.ft.





# The Lakeridge

One Bedroom 560 sq.ft.





#### The Mansfield

One Bedroom 630 sq.ft.





# The Snow Valley A

One Bedroom 675 sq.ft.







## The Snow Valley B

One Bedroom 690 sq.ft.







# The Snow Valley

One Bedroom 730 sq.ft.





#### The Sunshine

One Bedroom 590 sq.ft.





#### The Tremblant

One Bedroom 740 sq.ft.





#### The Whistler

One Bedroom 690 sq.ft.





#### The Whitewater

One Bedroom 610 sq.ft.