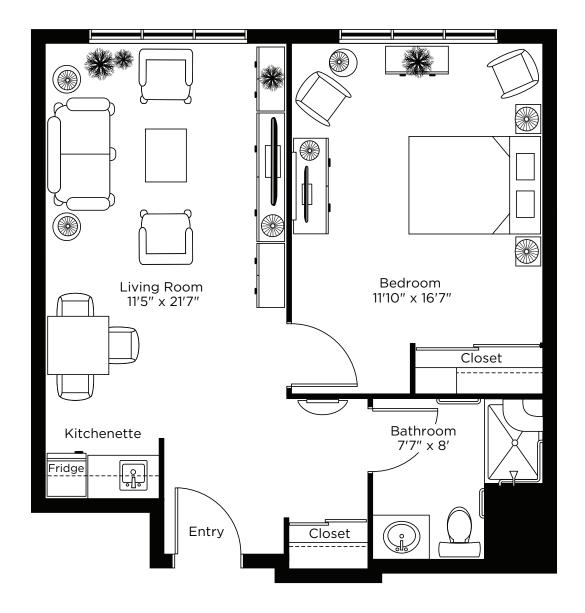

# The Beaver Valley

One Bedroom 580 sq.ft.

# The Craigleith

One Bedroom 830 sq.ft.

## The Kicking Horse

One Bedroom 665 sq.ft.

# The Kimberley

One Bedroom 650 sq.ft.

#### The Lake Louise

One Bedroom 615 sq.ft.

# The Lakeridge

One Bedroom 560 sq.ft.

#### The Mansfield

One Bedroom 630 sq.ft.

# The Snow Valley A

One Bedroom 675 sq.ft.

## The Snow Valley B

One Bedroom 690 sq.ft.

# The Snow Valley

One Bedroom 730 sq.ft.

#### The Sunshine

One Bedroom 590 sq.ft.

#### The Tremblant

One Bedroom 740 sq.ft.

#### The Whistler

One Bedroom 690 sq.ft.

#### The Whitewater

One Bedroom 610 sq.ft.