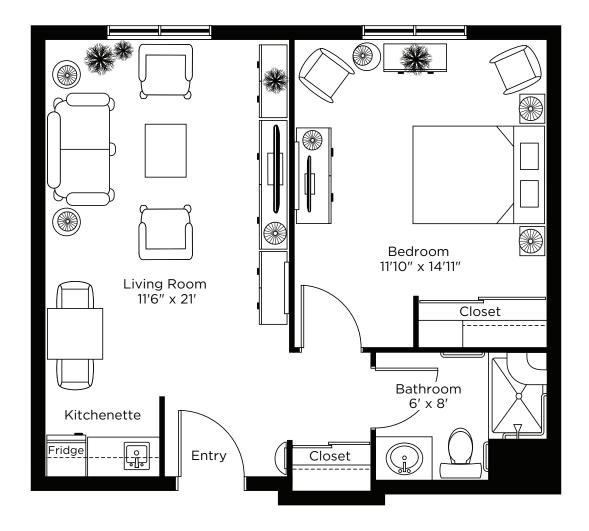

# The Beaver Valley

One Bedroom 580 sq.ft.

# The Craigleith

One Bedroom 830 sq.ft.

## The Kicking Horse

One Bedroom 665 sq.ft.

# The Kimberley

One Bedroom 650 sq.ft.

#### The Lake Louise

One Bedroom 615 sq.ft.

# The Lakeridge

One Bedroom 560 sq.ft.

#### The Mansfield

One Bedroom 630 sq.ft.

# The Snow Valley A

One Bedroom 675 sq.ft.

## The Snow Valley B

One Bedroom 690 sq.ft.

# The Snow Valley

One Bedroom 730 sq.ft.

#### The Sunshine

One Bedroom 590 sq.ft.

#### The Tremblant

One Bedroom 740 sq.ft.

#### The Whistler

One Bedroom 690 sq.ft.

#### The Whitewater

One Bedroom 610 sq.ft.