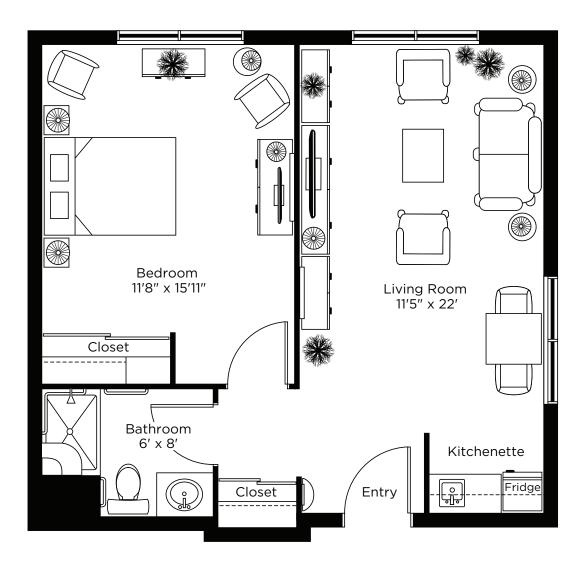

# The Beaver Valley

One Bedroom 580 sq.ft.

# The Craigleith

One Bedroom 830 sq.ft.

## The Kicking Horse

One Bedroom 665 sq.ft.

# The Kimberley

One Bedroom 650 sq.ft.

#### The Lake Louise

One Bedroom 615 sq.ft.

# The Lakeridge

One Bedroom 560 sq.ft.

#### The Mansfield

One Bedroom 630 sq.ft.

# The Snow Valley A

One Bedroom 675 sq.ft.

## The Snow Valley B

One Bedroom 690 sq.ft.

# The Snow Valley

One Bedroom 730 sq.ft.

#### The Sunshine

One Bedroom 590 sq.ft.

#### The Tremblant

One Bedroom 740 sq.ft.

#### The Whistler

One Bedroom 690 sq.ft.

#### The Whitewater

One Bedroom 610 sq.ft.