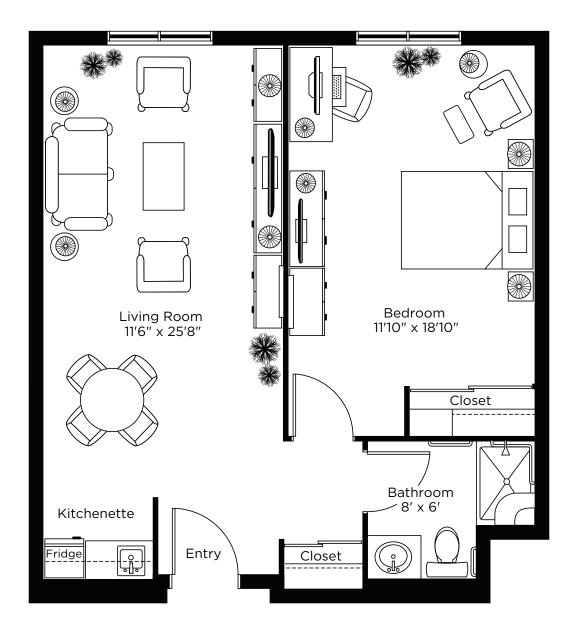

# The Beaver Valley

One Bedroom 580 sq.ft.

# The Craigleith

One Bedroom 830 sq.ft.

## The Kicking Horse

One Bedroom 665 sq.ft.

# The Kimberley

One Bedroom 650 sq.ft.

#### The Lake Louise

One Bedroom 615 sq.ft.

# The Lakeridge

One Bedroom 560 sq.ft.

#### The Mansfield

One Bedroom 630 sq.ft.

# The Snow Valley A

One Bedroom 675 sq.ft.

## The Snow Valley B

One Bedroom 690 sq.ft.

# The Snow Valley

One Bedroom 730 sq.ft.

#### The Sunshine

One Bedroom 590 sq.ft.

#### The Tremblant

One Bedroom 740 sq.ft.

#### The Whistler

One Bedroom 690 sq.ft.

#### The Whitewater

One Bedroom 610 sq.ft.