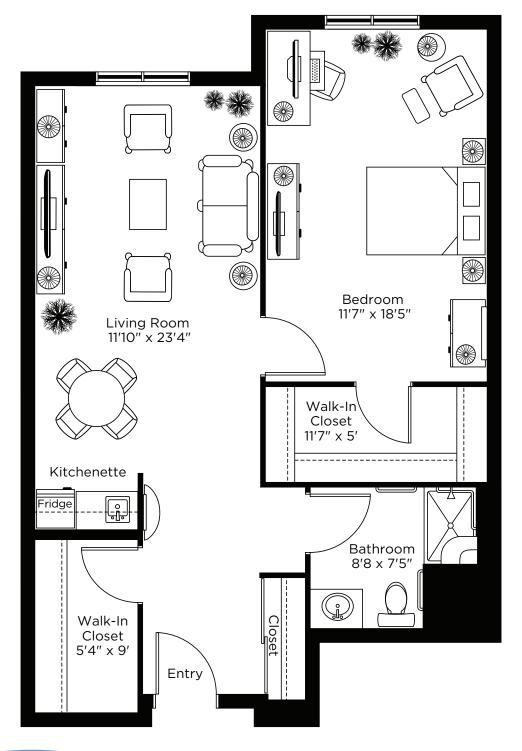

# Suite Plans one Bedroom

# The Beaver Valley

One Bedroom 580 sq.ft.

# The Craigleith

One Bedroom 830 sq.ft.

## The Kicking Horse

One Bedroom 665 sq.ft.

# The Kimberley

One Bedroom 650 sq.ft.

#### The Lake Louise

One Bedroom 615 sq.ft.

# The Lakeridge

One Bedroom 560 sq.ft.

#### The Mansfield

One Bedroom 630 sq.ft.

# The Snow Valley A

One Bedroom 675 sq.ft.

## The Snow Valley B

One Bedroom 690 sq.ft.

# The Snow Valley

One Bedroom 730 sq.ft.

#### The Sunshine

One Bedroom 590 sq.ft.

#### The Tremblant

One Bedroom 740 sq.ft.

#### The Whistler

One Bedroom 690 sq.ft.

#### The Whitewater

One Bedroom 610 sq.ft.