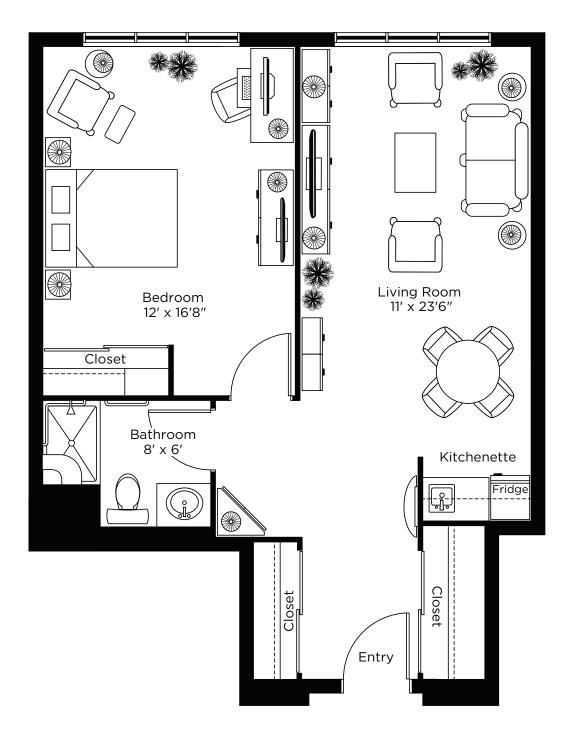

8 Harbour Street West, Collingwood **705-532-9606** 

# Suite Plans one Bedroom



# The Beaver Valley

One Bedroom 580 sq.ft.





# The Craigleith

One Bedroom 830 sq.ft.





## The Kicking Horse

One Bedroom 665 sq.ft.





# The Kimberley

One Bedroom 650 sq.ft.





#### The Lake Louise

One Bedroom 615 sq.ft.





# The Lakeridge

One Bedroom 560 sq.ft.





#### The Mansfield

One Bedroom 630 sq.ft.





# The Snow Valley A

One Bedroom 675 sq.ft.







## The Snow Valley B

One Bedroom 690 sq.ft.







# The Snow Valley

One Bedroom 730 sq.ft.





#### The Sunshine

One Bedroom 590 sq.ft.





#### The Tremblant

One Bedroom 740 sq.ft.





#### The Whistler

One Bedroom 690 sq.ft.





#### The Whitewater

One Bedroom 610 sq.ft.