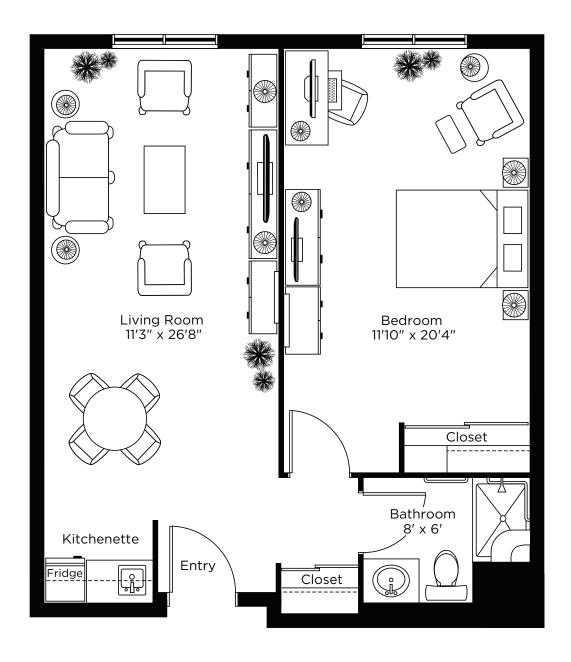

# The Beaver Valley

One Bedroom 580 sq.ft.

# The Craigleith

One Bedroom 830 sq.ft.

## The Kicking Horse

One Bedroom 665 sq.ft.

# The Kimberley

One Bedroom 650 sq.ft.

#### The Lake Louise

One Bedroom 615 sq.ft.

# The Lakeridge

One Bedroom 560 sq.ft.

#### The Mansfield

One Bedroom 630 sq.ft.

# The Snow Valley A

One Bedroom 675 sq.ft.

## The Snow Valley B

One Bedroom 690 sq.ft.

# The Snow Valley

One Bedroom 730 sq.ft.

#### The Sunshine

One Bedroom 590 sq.ft.

#### The Tremblant

One Bedroom 740 sq.ft.

#### The Whistler

One Bedroom 690 sq.ft.

#### The Whitewater

One Bedroom 610 sq.ft.