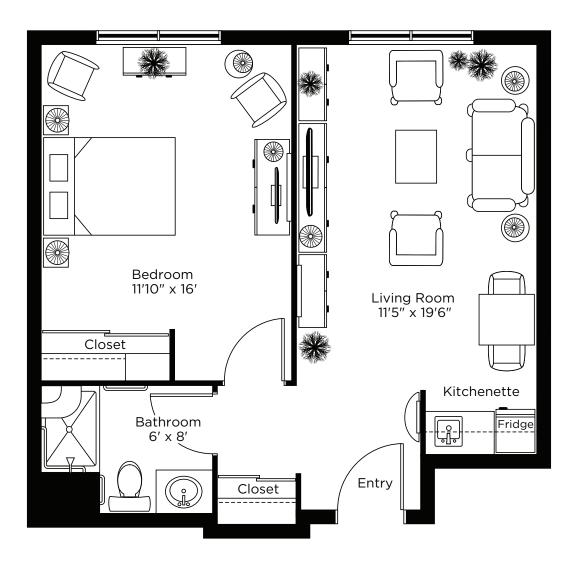

# Suite Plans one Bedroom

# The Beaver Valley

One Bedroom 580 sq.ft.

# The Craigleith

One Bedroom 830 sq.ft.

## The Kicking Horse

One Bedroom 665 sq.ft.

# The Kimberley

One Bedroom 650 sq.ft.

#### The Lake Louise

One Bedroom 615 sq.ft.

# The Lakeridge

One Bedroom 560 sq.ft.

#### The Mansfield

One Bedroom 630 sq.ft.

# The Snow Valley A

One Bedroom 675 sq.ft.

## The Snow Valley B

One Bedroom 690 sq.ft.

# The Snow Valley

One Bedroom 730 sq.ft.

#### The Sunshine

One Bedroom 590 sq.ft.

#### The Tremblant

One Bedroom 740 sq.ft.

#### The Whistler

One Bedroom 690 sq.ft.

#### The Whitewater

One Bedroom 610 sq.ft.