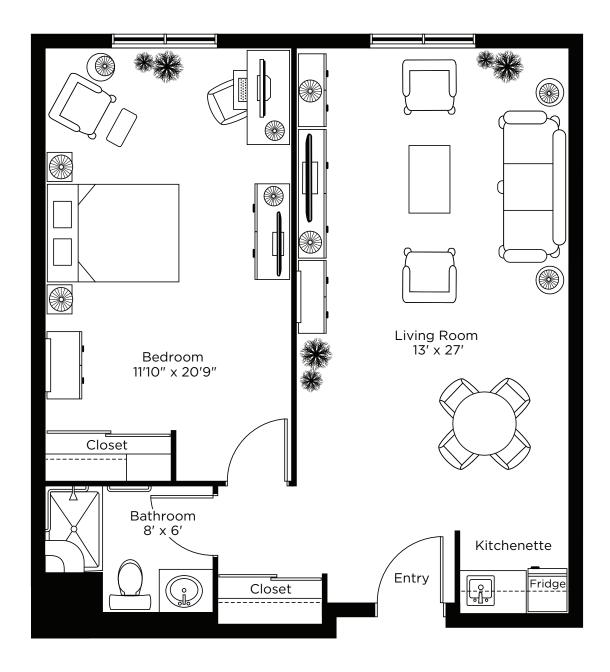

# The Beaver Valley

One Bedroom 580 sq.ft.

# The Craigleith

One Bedroom 830 sq.ft.

## The Kicking Horse

One Bedroom 665 sq.ft.

# The Kimberley

One Bedroom 650 sq.ft.

#### The Lake Louise

One Bedroom 615 sq.ft.

# The Lakeridge

One Bedroom 560 sq.ft.

#### The Mansfield

One Bedroom 630 sq.ft.

# The Snow Valley A

One Bedroom 675 sq.ft.

## The Snow Valley B

One Bedroom 690 sq.ft.

# The Snow Valley

One Bedroom 730 sq.ft.

#### The Sunshine

One Bedroom 590 sq.ft.

#### The Tremblant

One Bedroom 740 sq.ft.

#### The Whistler

One Bedroom 690 sq.ft.

#### The Whitewater

One Bedroom 610 sq.ft.