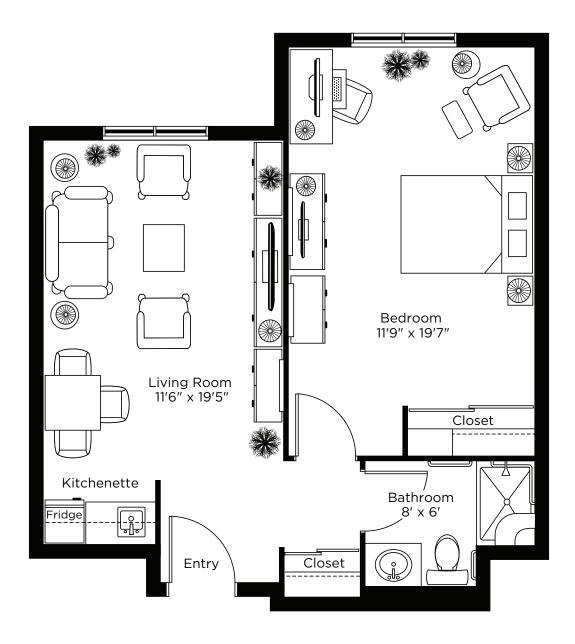

8 Harbour Street West, Collingwood **705-532-9606** 

# Suite Plans one Bedroom



# The Beaver Valley

One Bedroom 580 sq.ft.





# The Craigleith

One Bedroom 830 sq.ft.





## The Kicking Horse

One Bedroom 665 sq.ft.





# The Kimberley

One Bedroom 650 sq.ft.





#### The Lake Louise

One Bedroom 615 sq.ft.





# The Lakeridge

One Bedroom 560 sq.ft.





#### The Mansfield

One Bedroom 630 sq.ft.





# The Snow Valley A

One Bedroom 675 sq.ft.







## The Snow Valley B

One Bedroom 690 sq.ft.







# The Snow Valley

One Bedroom 730 sq.ft.





#### The Sunshine

One Bedroom 590 sq.ft.





#### The Tremblant

One Bedroom 740 sq.ft.





#### The Whistler

One Bedroom 690 sq.ft.





#### The Whitewater

One Bedroom 610 sq.ft.