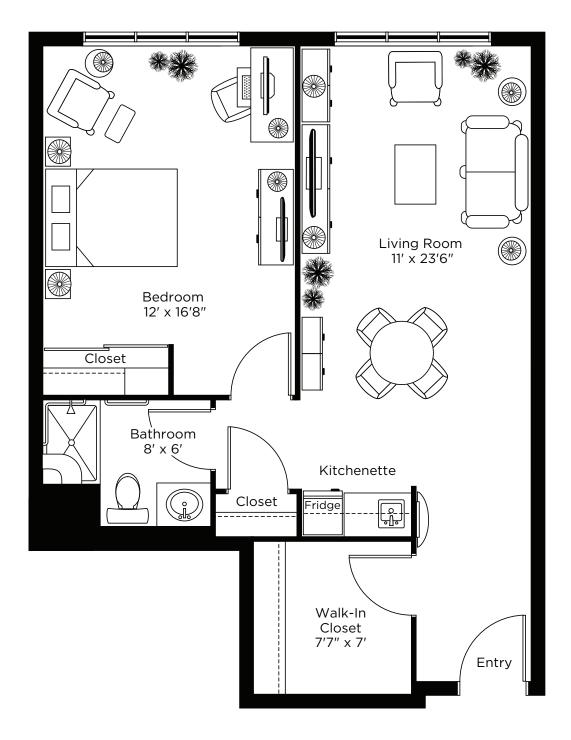

8 Harbour Street West, Collingwood **705-532-9606** 

# Suite Plans one Bedroom



# The Beaver Valley

One Bedroom 580 sq.ft.





# The Craigleith

One Bedroom 830 sq.ft.





## The Kicking Horse

One Bedroom 665 sq.ft.





# The Kimberley

One Bedroom 650 sq.ft.





#### The Lake Louise

One Bedroom 615 sq.ft.





# The Lakeridge

One Bedroom 560 sq.ft.





#### The Mansfield

One Bedroom 630 sq.ft.





# The Snow Valley A

One Bedroom 675 sq.ft.







## The Snow Valley B

One Bedroom 690 sq.ft.







# The Snow Valley

One Bedroom 730 sq.ft.





#### The Sunshine

One Bedroom 590 sq.ft.





#### The Tremblant

One Bedroom 740 sq.ft.





#### The Whistler

One Bedroom 690 sq.ft.





#### The Whitewater

One Bedroom 610 sq.ft.