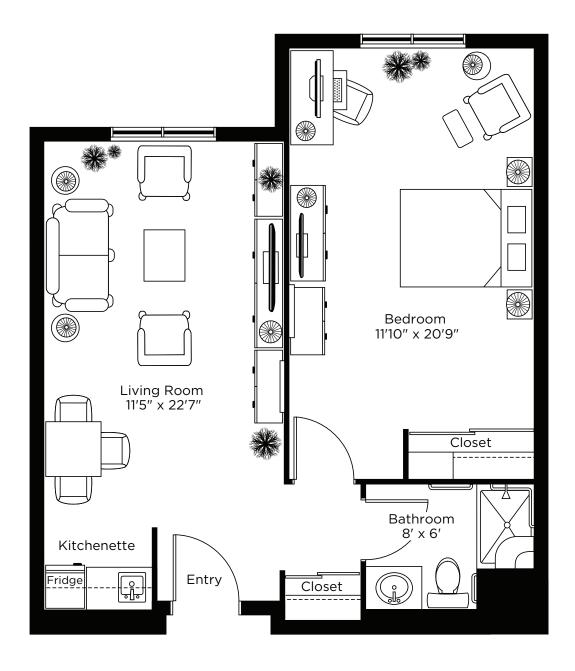

# The Beaver Valley

One Bedroom 580 sq.ft.

# The Craigleith

One Bedroom 830 sq.ft.

## The Kicking Horse

One Bedroom 665 sq.ft.

# The Kimberley

One Bedroom 650 sq.ft.

#### The Lake Louise

One Bedroom 615 sq.ft.

# The Lakeridge

One Bedroom 560 sq.ft.

#### The Mansfield

One Bedroom 630 sq.ft.

# The Snow Valley A

One Bedroom 675 sq.ft.

## The Snow Valley B

One Bedroom 690 sq.ft.

# The Snow Valley

One Bedroom 730 sq.ft.

#### The Sunshine

One Bedroom 590 sq.ft.

#### The Tremblant

One Bedroom 740 sq.ft.

#### The Whistler

One Bedroom 690 sq.ft.

#### The Whitewater

One Bedroom 610 sq.ft.