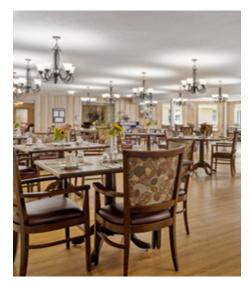

## OUR UNIQUE LIFESTYLE

At Chartwell Pinewood, our social and supportive lifestyle is designed to empower you to spend your time and energy on the people and pursuits most important to you in your retirement years. Here, you may find yourself bringing your morning coffee and paper to our cozy, light-filled library to begin the day with peaceful meditation, or perhaps joining a friend or family member for a wholesome meal in our lively dining room with big windows. We also have a peaceful chapel, as well as a charming courtyard where you can get some fresh air.