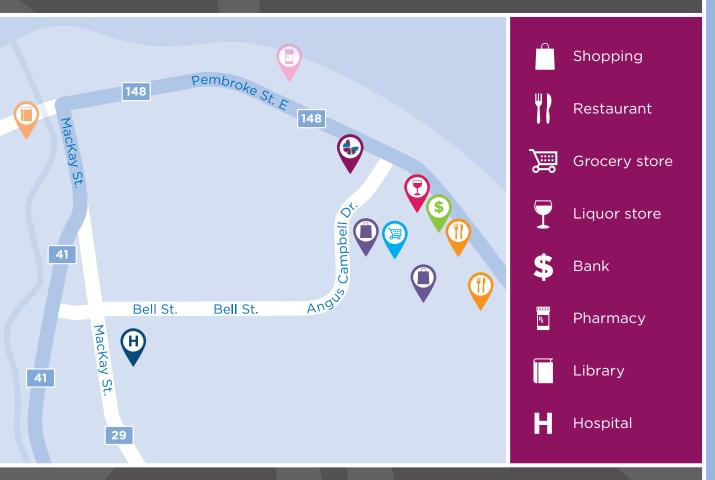

## IN THE NEIGHBOURHOOD

| <ul><li>Grocery stores</li><li>Pharmacies</li><li>Shopping</li></ul>                                              | <ul><li>Restaurants</li><li>Hospital</li><li>Banks</li></ul>                                        | <ul><li>Coffee shops</li><li>Places of worship</li><li>Cinemas</li></ul>             |
|-------------------------------------------------------------------------------------------------------------------|-----------------------------------------------------------------------------------------------------|--------------------------------------------------------------------------------------|
| ACTIVITIES                                                                                                        |                                                                                                     |                                                                                      |
| <ul> <li>LiveNow program</li> <li>Educational activities</li> <li>Social and<br/>recreational programs</li> </ul> | <ul><li>Day trips*</li><li>Exercise</li><li>Live entertainment</li></ul>                            | <ul><li>Live music events</li><li>Gardening</li><li>Yoga</li></ul>                   |
| DINING SERVICES                                                                                                   |                                                                                                     |                                                                                      |
| <ul><li>Diversified menu</li><li>À la carte menu</li></ul>                                                        | <ul><li>Meals for guests*</li><li>Family dinner</li></ul>                                           | <ul> <li>Freshly prepared snacks</li> </ul>                                          |
| CARE SERVICES                                                                                                     |                                                                                                     |                                                                                      |
| <ul> <li>Medication supervision/<br/>administration*</li> <li>On-call Nurse</li> </ul>                            | <ul> <li>Care Assist Program</li> <li>Esthetician services*</li> <li>Visiting physician*</li> </ul> | <ul> <li>Vitals monitored*</li> <li>Oxygen service</li> <li>On-site Nurse</li> </ul> |
| AMENITIES                                                                                                         |                                                                                                     |                                                                                      |
| <ul><li>Dining room</li><li>Private dining room</li><li>Bistro/cafe</li></ul>                                     | <ul><li>Activity room</li><li>Outdoor greenspace</li><li>TV room</li></ul>                          | <ul><li>Multi-functional room</li><li>Library</li><li>Walking paths</li></ul>        |