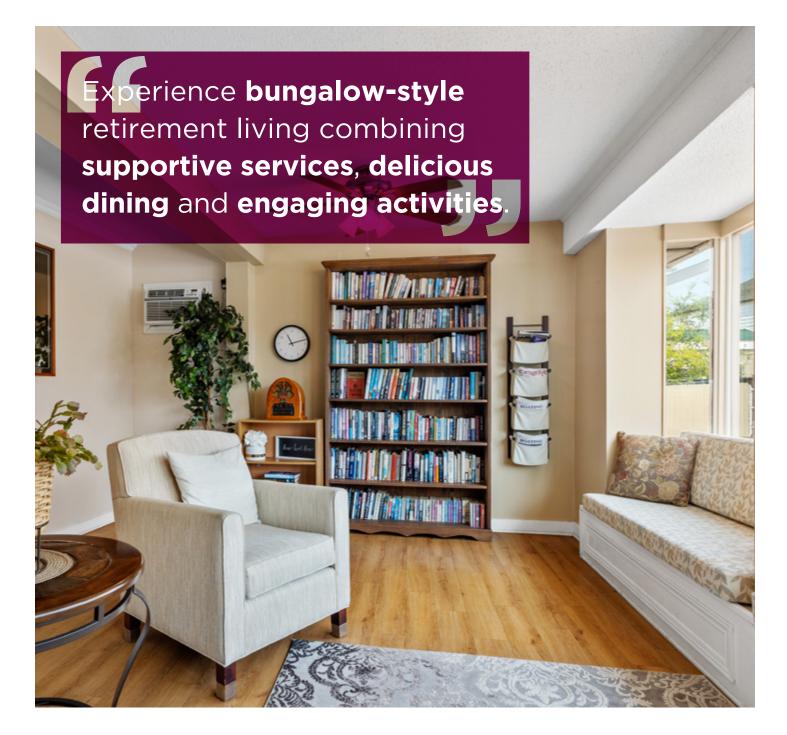

## OUR UNIQUE LIFESTYLE

At Chartwell Pinewood, our social and supportive lifestyle is designed to empower you to spend your time and energy on the people and pursuits most important to you in your retirement years. Here, you may find yourself bringing your morning coffee and paper to our cozy, light-filled library to begin the day with peaceful meditation, or perhaps joining a friend or family member for a wholesome meal in our lively dining room with big windows. We also have a peaceful chapel, as well as a charming courtyard where you can get some fresh air.