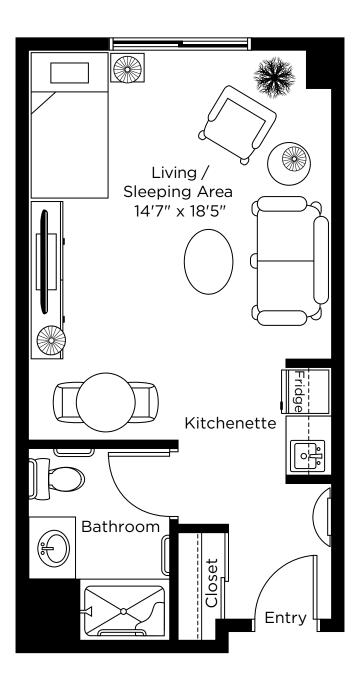

## Studio Macton <sup>326 sq.ft</sup>

ALL ILLUSTRATIONS ARE ARTIST'S CONCEPT PLANS AND SPECIFICATIONS MAY CHANGE WITHOUT NOTICE. ACTUAL USABLE FLOOR SPACE MAY VARY FROM STATED FLOOR AREA. E & O.E.