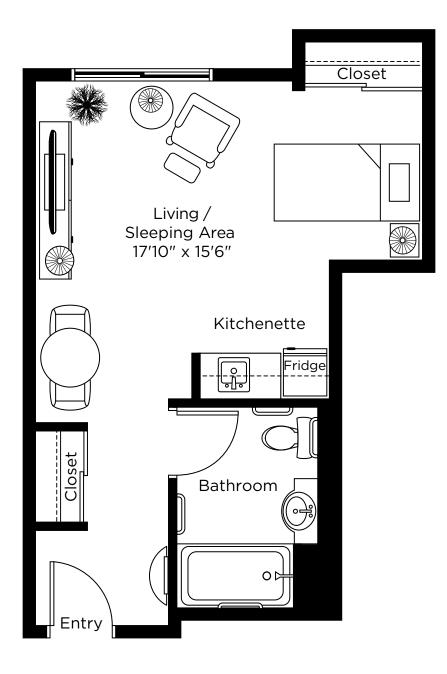

## Suite Plans studio

ALL ILLUSTRATIONS ARE ARTIST'S CONCEPT PLANS AND SPECIFICATIONS MAY CHANGE WITHOUT NOTICE. ACTUAL USABLE FLOOR SPACE MAY VARY FROM STATED FLOOR AREA. E & O.E.

Studio Bridgeport 449 sq.ft