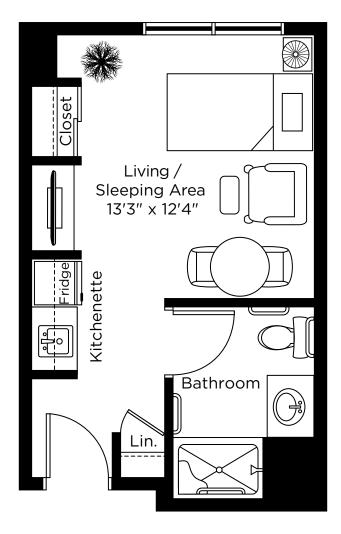

## Studio Macton <sup>326 sq.ft</sup>

ALL ILLUSTRATIONS ARE ARTIST'S CONCEPT PLANS AND SPECIFICATIONS MAY CHANGE WITHOUT NOTICE. ACTUAL USABLE FLOOR SPACE MAY VARY FROM STATED FLOOR AREA. E & O.E.