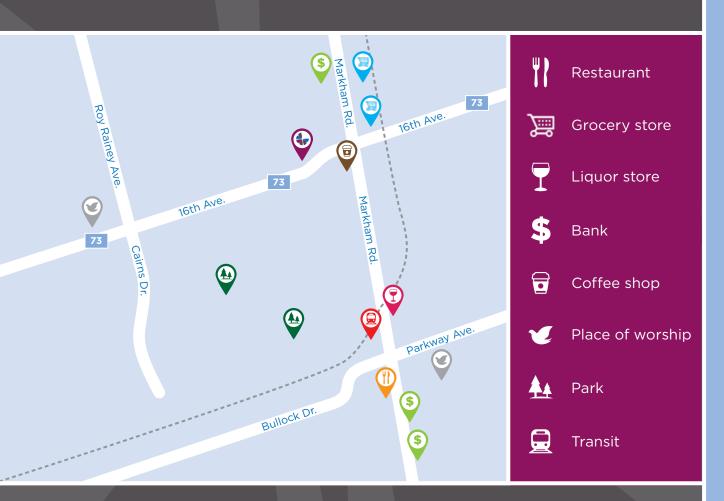

# PART OF THE MARKHAM COMMUNITY SINCE 2004

Chartwell Rouge Valley Retirement Residence is nestled in an historic neighbourhood of Markham backing onto conservation land. Our retirement community shares in the distinct character and ambience of our lovely setting, which includes Markham Heritage Estates around the corner and Markham Museum. Running errands or getting together with friends and family is easy for our residents, as we are steps away from a host of local amenities like shopping, coffee shops, pharmacies, medical clinics and other convenient health care services.

#### IN THE NEIGHBOURHOOD

- Pharmacies
- Shopping
- Restaurants

- Hospital
- Medical clinics
- Banks

- Coffee shops
- Museums
- Seniors Centres