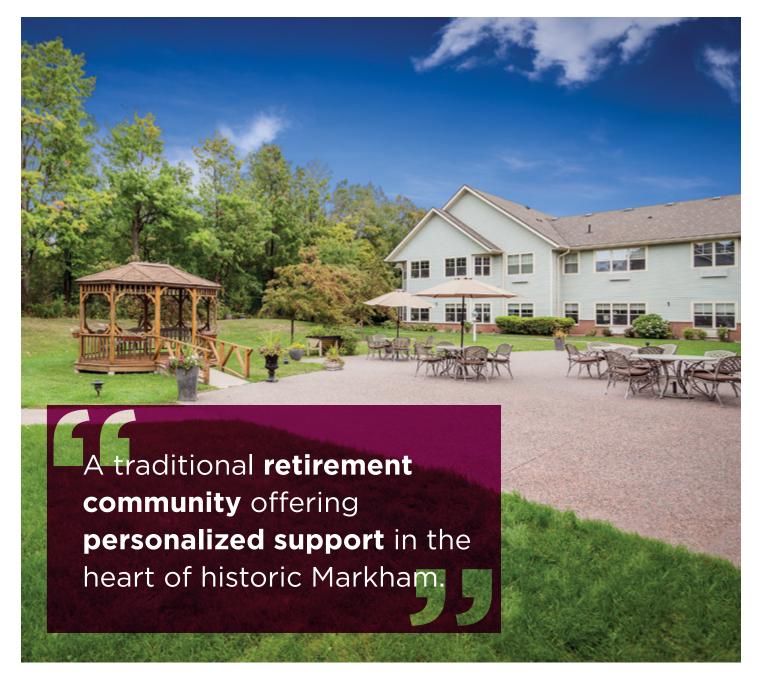

# PART OF THE MARKHAM COMMUNITY SINCE 2004

Chartwell Rouge Valley Retirement Residence is nestled in an historic neighbourhood of Markham backing onto conservation land. Our retirement community shares in the distinct character and ambience of our lovely setting, which includes Markham Heritage Estates around the corner and Markham Museum. Running errands or getting together with friends and family is easy for our residents, as we are steps away from a host of local amenities like shopping, coffee shops, pharmacies, medical clinics and other convenient health care services.

## **OUR UNIQUE LIFESTYLE**

If you're an independent senior looking to benefit from a comfortable, worry-free lifestyle, you'll find Chartwell Rouge Valley is the perfect place to enjoy your retirement years to the fullest. When you walk through our doors, you'll be struck by our traditional design elements and warm, intimate atmosphere, where residents and staff enjoy the company of one another and form an inclusive, supportive community.

We offer a variety of on-site amenities that serve as gathering places for our many lifestyle experiences, including a theatre room, salon, library and social dining room. If you like being outdoors or taking your pet for a walk, you'll also love our walking trail around the residence, where you can spot a variety of birds and wildlife. You may also consider taking your morning paper and coffee for quiet enjoyment in our gorgeous courtyard, a park-like setting featuring manicured gardens, seating and a gazebo.