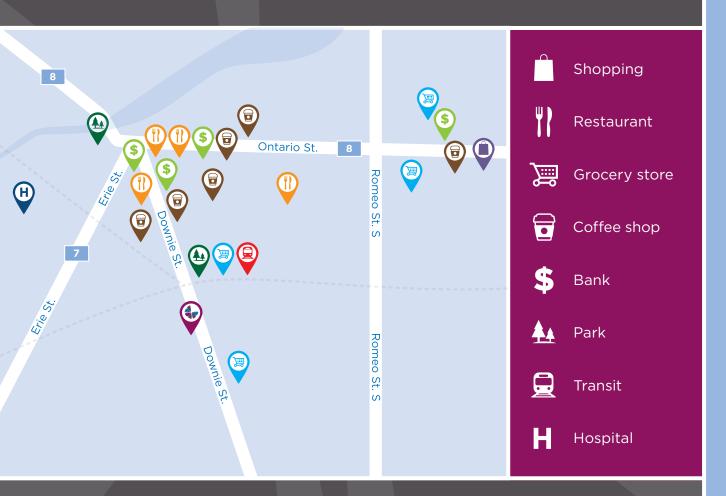

community, you're sure to run into a familiar face here, as most of our residents are from Stratford or have family in the area.

Located on Downie Street, our residence is nearby cultural and historical hubs like Shakespeare Park, City Hall and the Theatre District. Conveniences like dental offices, spas, eye care clinics and Stratford General Hospital are also nearby. Our proximity to Downtown Stratford makes shopping easy too.

### IN THE NEIGHBOURHOOD

- Grocery stores
- Shopping
- Restaurants

- Hospital
- Banks
- Transit

- Coffee shops
- Places of worship
- Parks