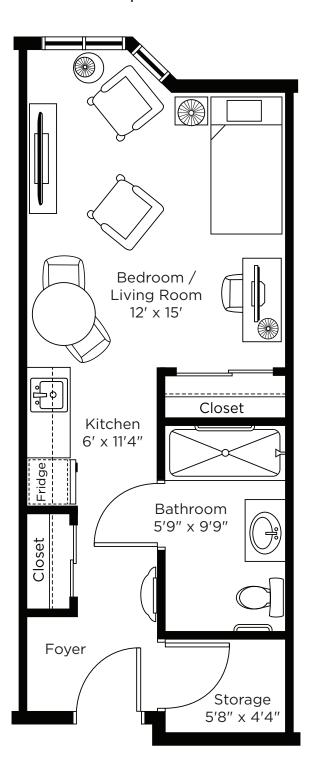

## Suite Plans studio

ALL ILLUSTRATIONS ARE ARTIST'S CONCEPT PLANS AND SPECIFICATIONS MAY CHANGE WITHOUT NOTICE. ACTUAL USABLE FLOOR SPACE MAY VARY FROM STATED FLOOR AREA. E & O.E.

A - Studio Unit 389 sq.ft.