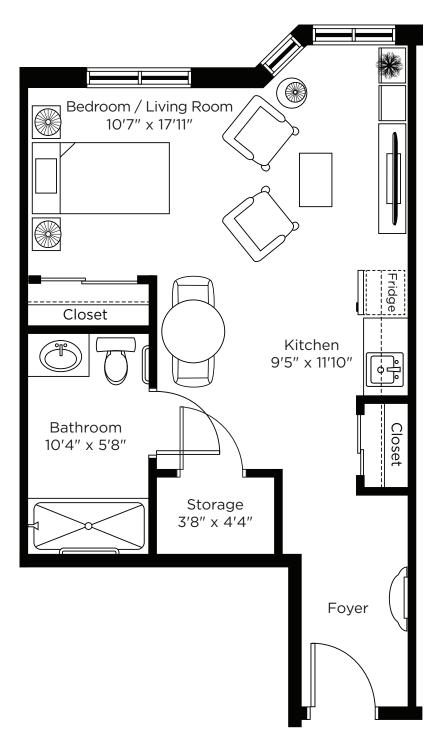

F2-Large Studio 532 sq.ft.

ALL ILLUSTRATIONS ARE ARTIST'S CONCEPT PLANS AND SPECIFICATIONS MAY CHANGE WITHOUT NOTICE. ACTUAL USABLE FLOOR SPACE MAY VARY FROM STATED FLOOR AREA. E & O.E.

309 Hilldale Road, Thunder Bay • 807-700-5774