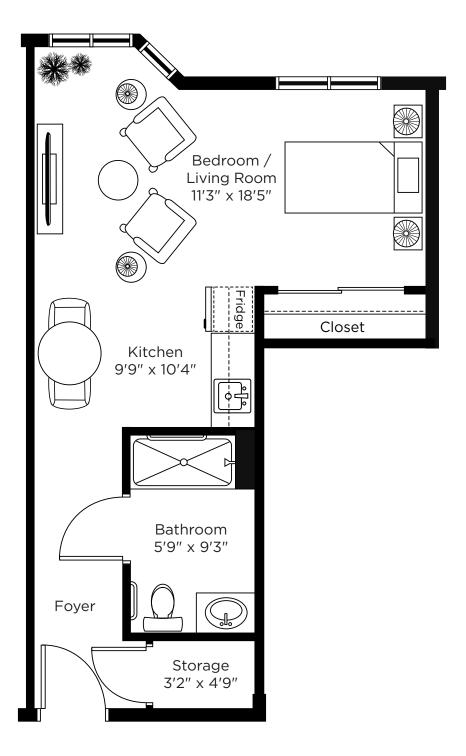

ALL ILLUSTRATIONS ARE ARTIST'S CONCEPT PLANS AND SPECIFICATIONS MAY CHANGE WITHOUT NOTICE. ACTUAL USABLE FLOOR SPACE MAY VARY FROM STATED FLOOR AREA. E & O.E.

F1-Studio 452 sq.ft.

ALL ILLUSTRATIONS ARE ARTIST'S CONCEPT PLANS AND SPECIFICATIONS MAY CHANGE WITHOUT NOTICE. ACTUAL USABLE FLOOR SPACE MAY VARY FROM STATED FLOOR AREA. E & O.E.