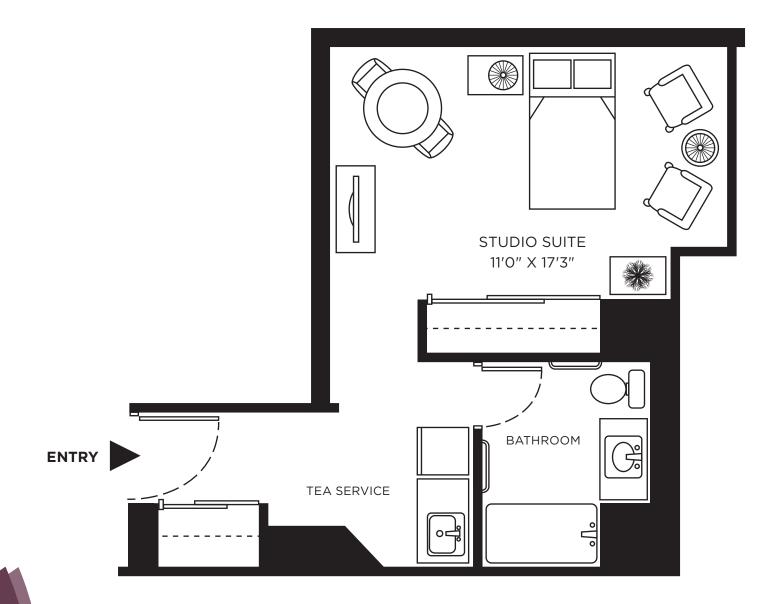

ALL ILLUSTRATIONS ARE ARTIST'S CONCEPT PLANS AND SPECIFICATIONS MAY CHANGE WITHOUT NOTICE. ACTUAL USABLE FLOOR SPACE MAY VARY FROM STATED FLOOR AREA. E & O.E.

Atlanta Studio 433-458 sq.ft.

ALL ILLUSTRATIONS ARE ARTIST'S CONCEPT PLANS AND SPECIFICATIONS MAY CHANGE WITHOUT NOTICE. ACTUAL USABLE FLOOR SPACE MAY VARY FROM STATED FLOOR AREA. E & O.E.