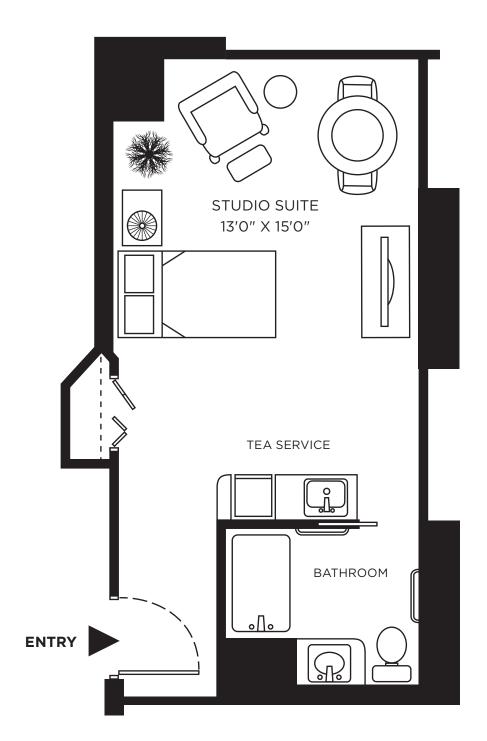

## Suite Plans MEMORY LIVING STUDIO

ALL ILLUSTRATIONS ARE ARTIST'S CONCEPT PLANS AND SPECIFICATIONS MAY CHANGE WITHOUT NOTICE. ACTUAL USABLE FLOOR SPACE MAY VARY FROM STATED FLOOR AREA. E & O.E.

Mitchell Studio 393-418 sq.ft.