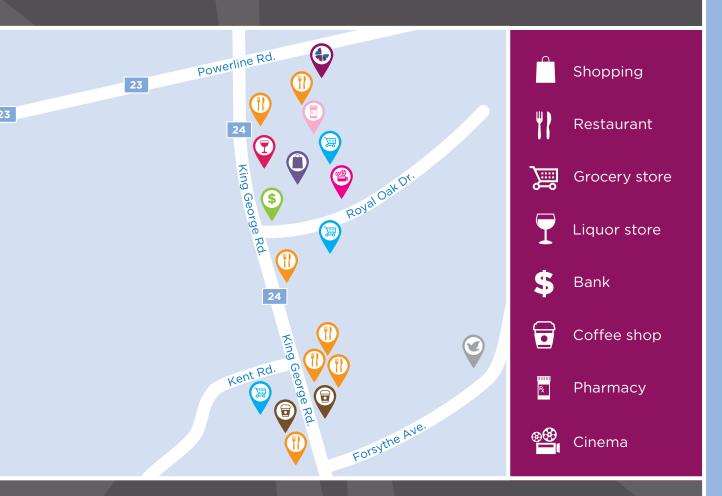

Set on five acres of lush green space, our lovely location in Brantford's north end allows us the best of both worlds: a small-town community feel, paired with access to a variety of convenient amenities close by. Within walking distance of our residence on King George Road you'll find a Walmart Supercentre, grocery and liquor stores, banks, restaurants, medical clinics and a movie theatre! But if you simply want to get out for some fresh air, you'll enjoy our own well-manicured walking paths that adjoin Powerline Road.

### IN THE NEIGHBOURHOOD

- Grocery stores
- Pharmacies
- Shopping

- Restaurants
- Hospital
- Medical clinics

- Banks
- Transit
- Coffee shops