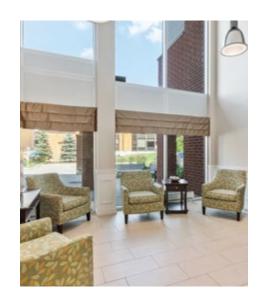

The lifestyle here is safe, social and supportive, where you can lead your retirement years to the fullest. When you walk through our doors, you'll find our atmosphere to be welcoming and lively, where residents and staff enjoy one another's company and truly feel at home. With us you can pursue your interests, get fit or simply socialize in an array of amenity spaces, including a chapel, tuck shop, craft room, hair salon, library, tearoom and several comfortable lounges.

#### **AMENITIES**

- Dining room
- Private dining room
- Bistro/cafe

- Activity room
- Fitness room
- TV room

- Multi-functional room
- Library
- Lounge