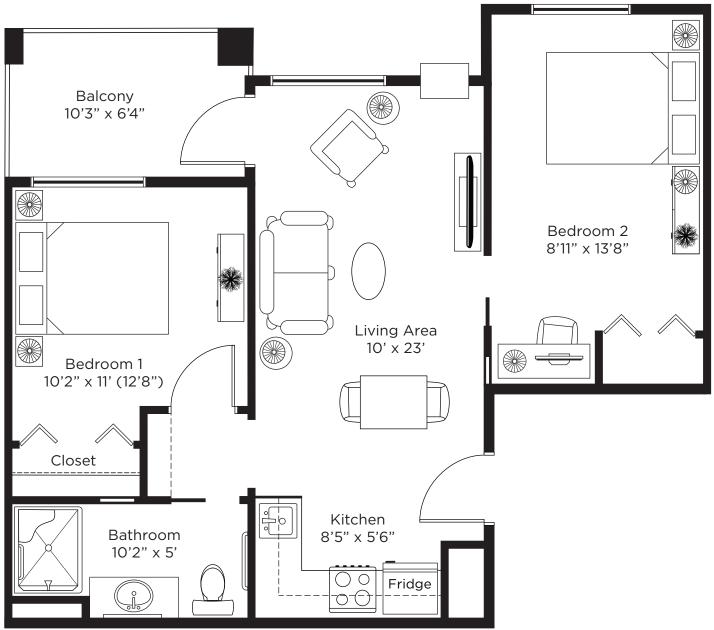

#### Suite E Two Bedroom 577 sq.ft.

ALL ILLUSTRATIONS ARE ARTIST'S CONCEPT PLANS AND SPECIFICATIONS MAY CHANGE WITHOUT NOTICE. ACTUAL USABLE FLOOR SPACE MAY VARY FROM STATED FLOOR AREA. E & O.E.