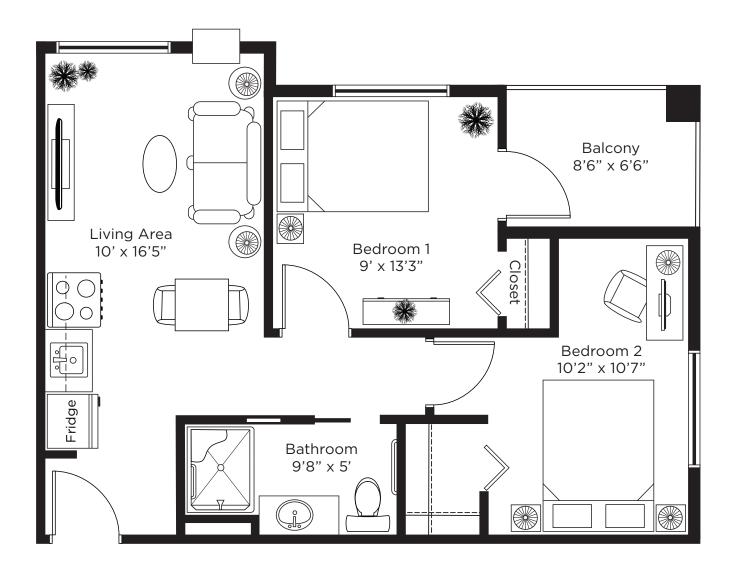

retirement residence

45555 Hodgins Avenue, Chilliwack 604-426-0452

# Suite Plans Two bedroom



# Suite B Two Bedroom

635 sq.ft.







## Suite B1 Two Bedroom

635 sq.ft.







# Suite D Two Bedroom

590 sq.ft.



ALL ILLUSTRATIONS ARE ARTIST'S CONCEPT PLANS AND SPECIFICATIONS MAY CHANGE WITHOUT NOTICE. ACTUAL USABLE FLOOR SPACE MAY VARY FROM STATED FLOOR AREA. E & O.E.



#### Suite D1 Two Bedroom 615 sq.ft.







#### Suite E Two Bedroom 577 sq.ft.



ALL ILLUSTRATIONS ARE ARTIST'S CONCEPT PLANS AND SPECIFICATIONS MAY CHANGE WITHOUT NOTICE. ACTUAL USABLE FLOOR SPACE MAY VARY FROM STATED FLOOR AREA. E & O.E.



### Suite F Two Bedroom

640 sq.ft.



ALL ILLUSTRATIONS ARE ARTIST'S CONCEPT PLANS AND SPECIFICATIONS MAY CHANGE WITHOUT NOTICE. ACTUAL USABLE FLOOR SPACE MAY VARY FROM STATED FLOOR AREA. E & O.E.



# Suite H Two Bedroom

621 sq.ft.