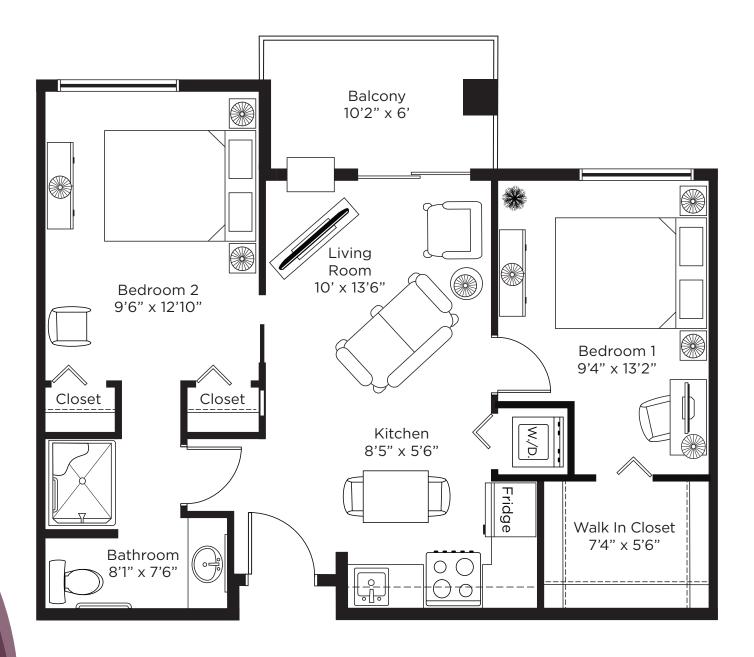

retirement residence

45555 Hodgins Avenue, Chilliwack 604-426-0452

# Suite Plans Two bedroom



# Suite B Two Bedroom

635 sq.ft.







## Suite B1 Two Bedroom

635 sq.ft.







# Suite D Two Bedroom

590 sq.ft.



ALL ILLUSTRATIONS ARE ARTIST'S CONCEPT PLANS AND SPECIFICATIONS MAY CHANGE WITHOUT NOTICE. ACTUAL USABLE FLOOR SPACE MAY VARY FROM STATED FLOOR AREA. E & O.E.



#### Suite D1 Two Bedroom 615 sq.ft.







#### Suite E Two Bedroom 577 sq.ft.



ALL ILLUSTRATIONS ARE ARTIST'S CONCEPT PLANS AND SPECIFICATIONS MAY CHANGE WITHOUT NOTICE. ACTUAL USABLE FLOOR SPACE MAY VARY FROM STATED FLOOR AREA. E & O.E.



### Suite F Two Bedroom

640 sq.ft.



ALL ILLUSTRATIONS ARE ARTIST'S CONCEPT PLANS AND SPECIFICATIONS MAY CHANGE WITHOUT NOTICE. ACTUAL USABLE FLOOR SPACE MAY VARY FROM STATED FLOOR AREA. E & O.E.



# Suite H Two Bedroom

621 sq.ft.