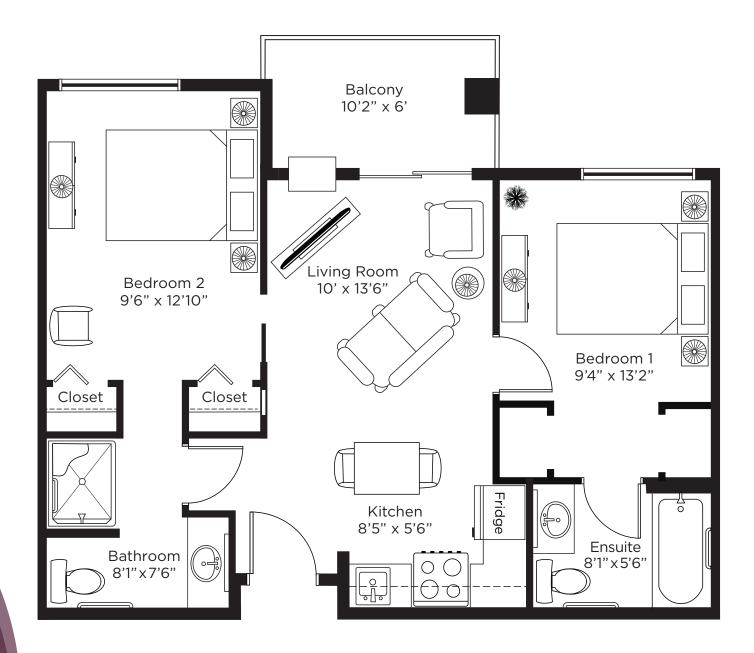

retirement residence

45555 Hodgins Avenue, Chilliwack 604-426-0452

# Suite Plans Two bedroom



# Suite B Two Bedroom

635 sq.ft.







## Suite B1 Two Bedroom

635 sq.ft.







# Suite D Two Bedroom

590 sq.ft.



ALL ILLUSTRATIONS ARE ARTIST'S CONCEPT PLANS AND SPECIFICATIONS MAY CHANGE WITHOUT NOTICE. ACTUAL USABLE FLOOR SPACE MAY VARY FROM STATED FLOOR AREA. E & O.E.



#### Suite D1 Two Bedroom 615 sq.ft.







#### Suite E Two Bedroom 577 sq.ft.



ALL ILLUSTRATIONS ARE ARTIST'S CONCEPT PLANS AND SPECIFICATIONS MAY CHANGE WITHOUT NOTICE. ACTUAL USABLE FLOOR SPACE MAY VARY FROM STATED FLOOR AREA. E & O.E.



### Suite F Two Bedroom

640 sq.ft.



ALL ILLUSTRATIONS ARE ARTIST'S CONCEPT PLANS AND SPECIFICATIONS MAY CHANGE WITHOUT NOTICE. ACTUAL USABLE FLOOR SPACE MAY VARY FROM STATED FLOOR AREA. E & O.E.



# Suite H Two Bedroom

621 sq.ft.