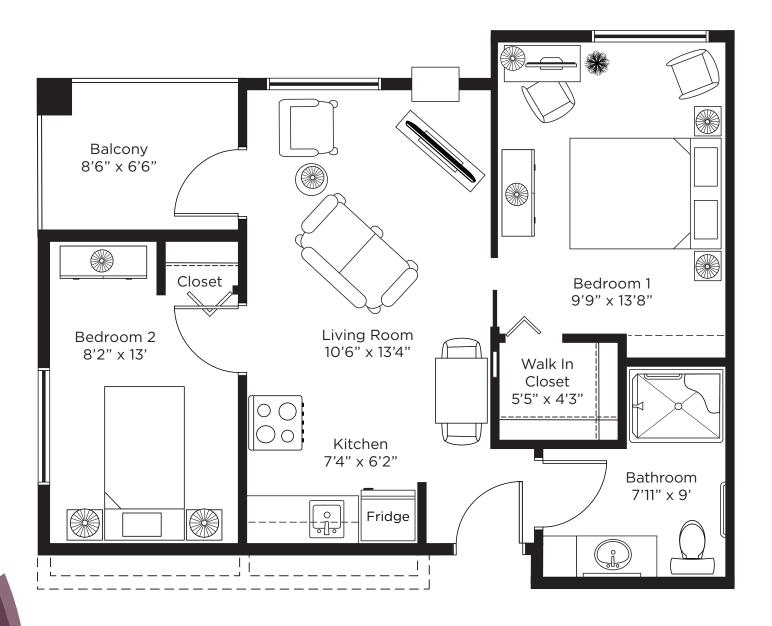

# Suite D Two Bedroom

590 sq.ft.

ALL ILLUSTRATIONS ARE ARTIST'S CONCEPT PLANS AND SPECIFICATIONS MAY CHANGE WITHOUT NOTICE. ACTUAL USABLE FLOOR SPACE MAY VARY FROM STATED FLOOR AREA. E & O.E.