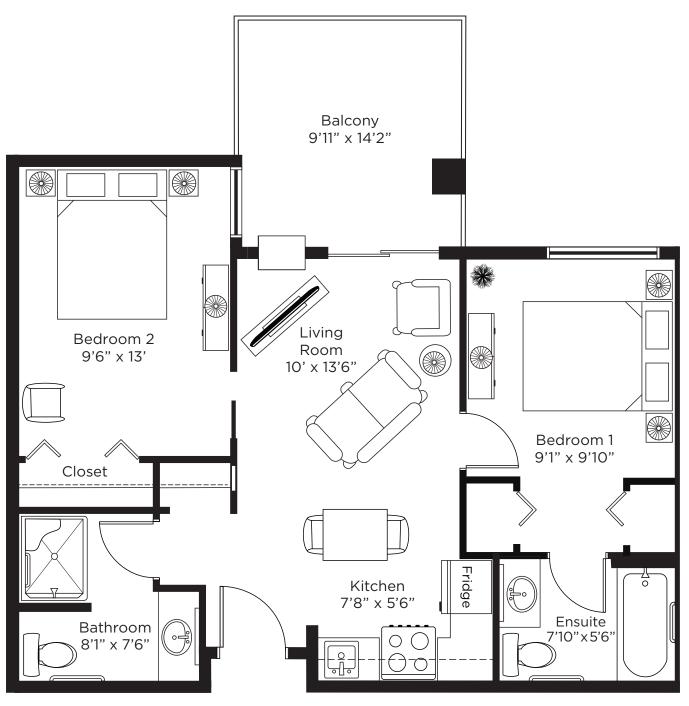

retirement residence

45555 Hodgins Avenue, Chilliwack 604-426-0452

# Suite Plans Two bedroom



# Suite B Two Bedroom

635 sq.ft.







## Suite B1 Two Bedroom

635 sq.ft.







# Suite D Two Bedroom

590 sq.ft.



ALL ILLUSTRATIONS ARE ARTIST'S CONCEPT PLANS AND SPECIFICATIONS MAY CHANGE WITHOUT NOTICE. ACTUAL USABLE FLOOR SPACE MAY VARY FROM STATED FLOOR AREA. E & O.E.



#### Suite D1 Two Bedroom 615 sq.ft.







#### Suite E Two Bedroom 577 sq.ft.



ALL ILLUSTRATIONS ARE ARTIST'S CONCEPT PLANS AND SPECIFICATIONS MAY CHANGE WITHOUT NOTICE. ACTUAL USABLE FLOOR SPACE MAY VARY FROM STATED FLOOR AREA. E & O.E.



### Suite F Two Bedroom

640 sq.ft.



ALL ILLUSTRATIONS ARE ARTIST'S CONCEPT PLANS AND SPECIFICATIONS MAY CHANGE WITHOUT NOTICE. ACTUAL USABLE FLOOR SPACE MAY VARY FROM STATED FLOOR AREA. E & O.E.



# Suite H Two Bedroom

621 sq.ft.