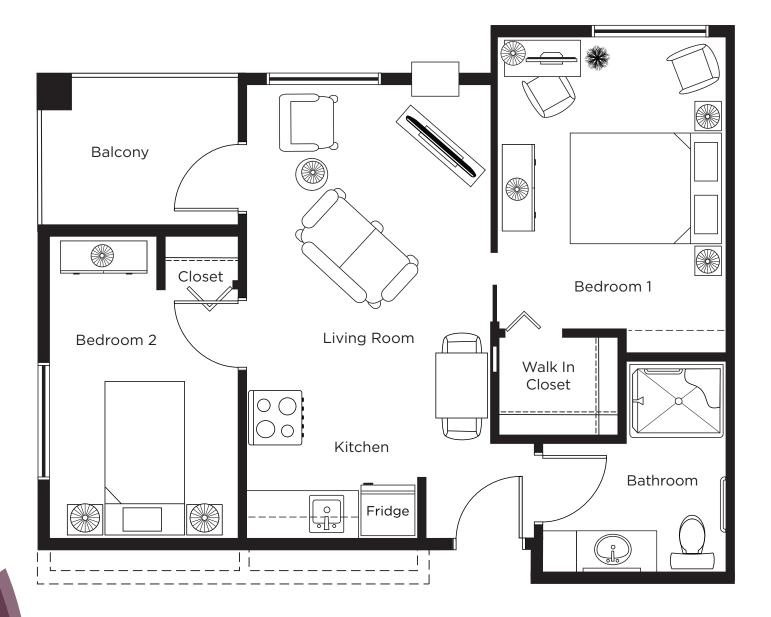

retirement residence

45555 Hodgins Avenue, Chilliwack 604-426-0452

# Suite Plans Two bedroom



# Suite B Two Bedroom

635 sq.ft.







## Suite B1 Two Bedroom

635 sq.ft.







# Suite D Two Bedroom

590 sq.ft.



ALL ILLUSTRATIONS ARE ARTIST'S CONCEPT PLANS AND SPECIFICATIONS MAY CHANGE WITHOUT NOTICE. ACTUAL USABLE FLOOR SPACE MAY VARY FROM STATED FLOOR AREA. E & O.E.



#### Suite D1 Two Bedroom 615 sq.ft.







#### Suite E Two Bedroom 577 sq.ft.



ALL ILLUSTRATIONS ARE ARTIST'S CONCEPT PLANS AND SPECIFICATIONS MAY CHANGE WITHOUT NOTICE. ACTUAL USABLE FLOOR SPACE MAY VARY FROM STATED FLOOR AREA. E & O.E.



### Suite F Two Bedroom

640 sq.ft.



ALL ILLUSTRATIONS ARE ARTIST'S CONCEPT PLANS AND SPECIFICATIONS MAY CHANGE WITHOUT NOTICE. ACTUAL USABLE FLOOR SPACE MAY VARY FROM STATED FLOOR AREA. E & O.E.



# Suite H Two Bedroom

621 sq.ft.