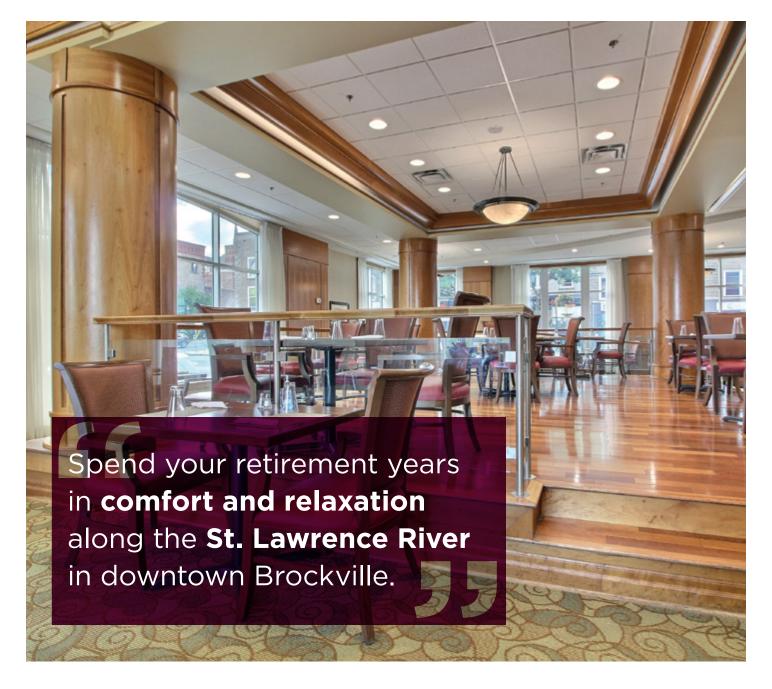

# PART OF OUR LOCAL COMMUNITY SINCE 2007

Chartwell Wedgewood is an elegant independent and assisted living retirement community in historic, picturesque Brockville, nestled along the northern banks of the St. Lawrence River. A community steeped in old world charm and recognized by the World Health Organization as one of the safest communities in Canada, Brockville is defined by stately mansions and elaborate fountains, all preserved as a reminder of the town's rich history.

When our residents seek some private time, they relax in well-appointed suites that range in size and style from studios to one- and two-bedroom suites. Here, you'll find yourself enjoying delicious and nutritious meals in our Empress Dining Room—including access to our Nautical Lounge and Bar—as well as benefiting from conveniences like weekly housekeeping and laundry, staff on-site 24/7 and emergency response services. Assisted living services are also available on a dedicated floor of our community.