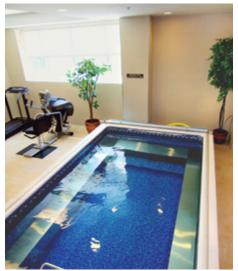

## **OUR UNIQUE LIFESTYLE**

Inside our retirement home, marked by quiet elegance and a relaxed atmosphere, you can take advantage of a variety of modern and convenient amenities, including an arts and crafts studio, fitness centre, therapeutic pool, movie lounge and beautifully landscaped gardens and outdoor patios with views of the river. A variety of engaging social experiences, fitness classes and events are also hosted in our common spaces or out in the community via our transportation services.

#### **AMENITIES**

- Dining room
- Private dining room
- Bar/lounge

- Bistro/cafe
- Country kitchen
- Fitness room

- Movie theatre
- Library
- Pool