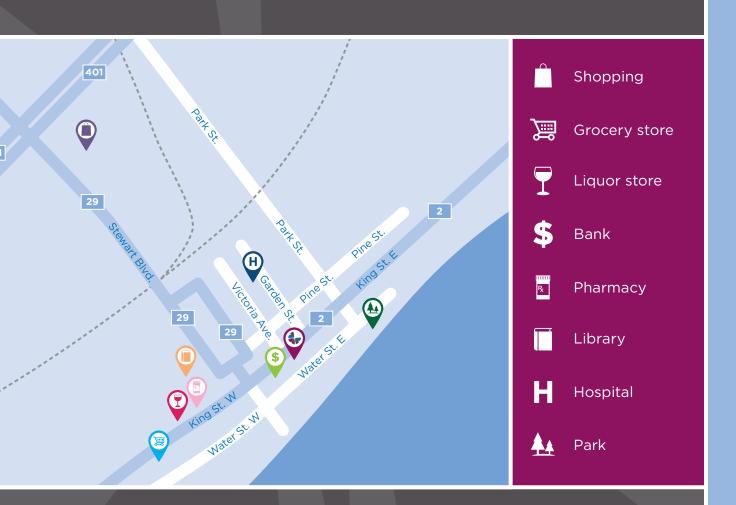

Basking in the architectural and natural beauty surrounding them, Chartwell Wedgewood residents

enjoy access to many local amenities—some within walking distance—including shopping and dining in the revitalized downtown area, boating tours along the beautiful waterfront, and several popular cultural events and festivals.

#### IN THE NEIGHBOURHOOD

- Grocery stores
- Pharmacies
- Restaurants

- Hospital
- Coffee shops
- Post offices

- Spas
- Theatres
- Harbour