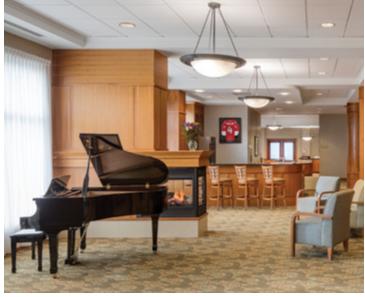

## **OUR UNIQUE LIFESTYLE**

Inside our retirement home, marked by quiet elegance and a relaxed atmosphere, you can take advantage of a variety of modern and convenient amenities, including an arts and crafts studio, fitness centre, therapeutic pool, movie lounge and beautifully landscaped gardens and outdoor patios with views of the river. A variety of engaging social experiences, fitness classes and events are also hosted in our common spaces or out in the community via our transportation services.

When our residents seek some private time, they relax in well-appointed suites that range in size and style from studios to one- and two-bedroom suites. Here, you'll find yourself enjoying delicious and nutritious meals in our Empress Dining Room—including access to our Nautical Lounge and Bar—as well as benefiting from conveniences like weekly housekeeping and laundry, staff on-site 24/7 and emergency response services. Assisted living services are also available on a dedicated floor of our community.