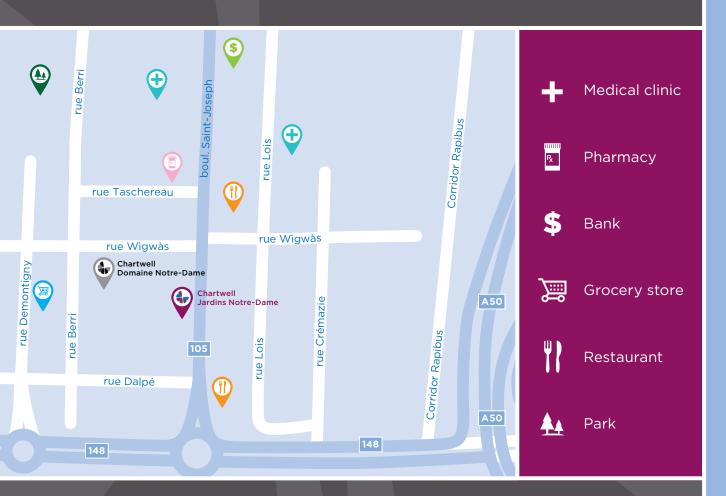

### IN THE NEIGHBOURHOOD

- Grocery stores
- Pharmacies
- Shopping

- Restaurants
- Hospital
- Medical clinics

- Banks
- Transit
- Museums