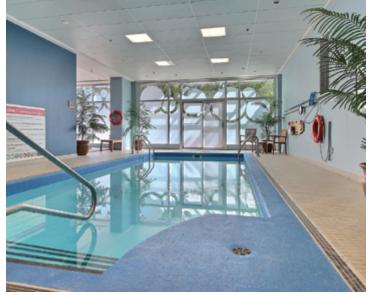

#### **AMENITIES**

- Dining room
- Bistro/cafe
- Activity room

- Fitness room
- Movie theatre
- Place of worship

- Library
- Pool
- Convenience store\*