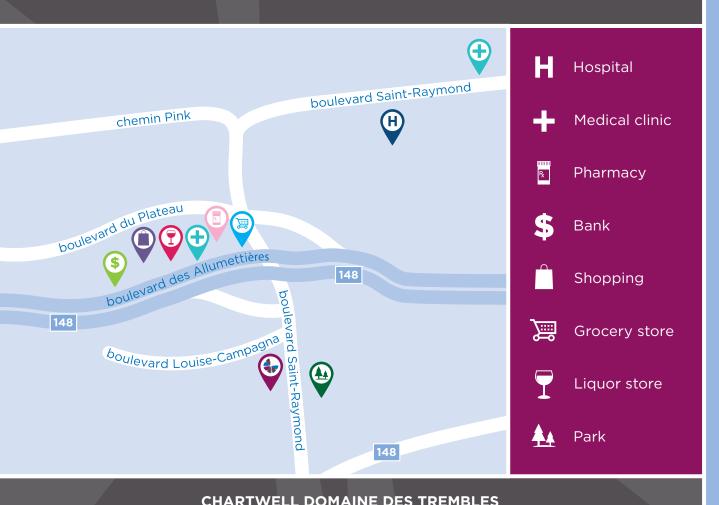

## PART OF OUR COMMUNITY SINCE 2008

Chartwell Domaine des Trembles is located in the popular Plateau neighbourhood of Gatineau, in the Hull district. Our home offers retirees a continuum of care environment where you can experience your retirement years your own way, with independent and assisted living services available and many amenities nearby. We offer a wide variety of studios and one-, two- and threebedroom apartments, some with private balconies, to ensure all your needs are met and exceeded. Our generationally diverse neighbourhood—perfect for young families—is home to Gatineau Park, close to several shopping centres and located just a stone's throw away from downtown. Surrounded by expansive green spaces, our location combines the best parts of city living while letting you stay close to nature. At the residence itself, walking paths on the grounds make it easy to get a breath of fresh air.

## FACTS & FEATURES

| IN THE NEIGHBOURHOOD                                                                                                     |                                                                                                |                                                                                       |
|--------------------------------------------------------------------------------------------------------------------------|------------------------------------------------------------------------------------------------|---------------------------------------------------------------------------------------|
| <ul><li>Grocery stores</li><li>Pharmacies</li><li>Shopping</li></ul>                                                     | <ul><li>Restaurants</li><li>Hospital</li><li>Medical clinics</li></ul>                         | <ul><li>Banks</li><li>Transit</li><li>Places of worship</li></ul>                     |
| ACTIVITIES                                                                                                               |                                                                                                |                                                                                       |
| <ul> <li>LiveNow program</li> <li>Educational activities</li> <li>Cultural activities</li> </ul>                         | <ul> <li>Social and<br/>recreational programs</li> <li>Day trips*</li> <li>Exercise</li> </ul> | <ul><li>Yoga</li><li>Billiards</li><li>Piano</li></ul>                                |
| DINING SERVICES                                                                                                          |                                                                                                |                                                                                       |
| <ul> <li>Diversified menu</li> <li>À la carte menu</li> <li>Open seating dining</li> </ul>                               | <ul> <li>Flexible dining times</li> <li>Maître D'</li> <li>Themed dinners*</li> </ul>          | <ul> <li>Catering*</li> <li>Family dinner</li> <li>Freshly-prepared snacks</li> </ul> |
| CARE SERVICES                                                                                                            |                                                                                                |                                                                                       |
| <ul> <li>Medication supervision/<br/>administration*</li> <li>Assistance with activities<br/>of daily living*</li> </ul> | <ul> <li>On-site Nurse</li> <li>Esthetician services*</li> <li>Companionship*</li> </ul>       | <ul> <li>Vitals monitored*</li> <li>Oxygen service*</li> </ul>                        |
| AMENITIES                                                                                                                |                                                                                                |                                                                                       |
| <ul><li>Dining room</li><li>Private dining room</li><li>Pool</li></ul>                                                   | <ul> <li>Wine cellar*</li> <li>Activity room</li> <li>Fitness room</li> </ul>                  | <ul><li>Movie theatre</li><li>TV room</li><li>Multi-functional room</li></ul>         |