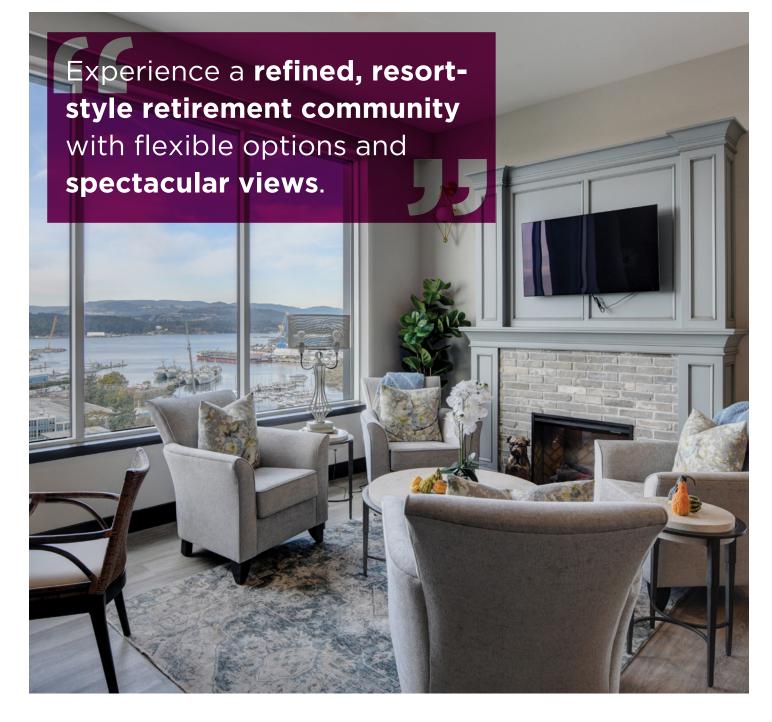

# OUR UNIQUE LIFESTYLE

Chartwell Vista takes its name from the stunning ocean and inner harbour views visible throughout our 11-storey building. Every suite includes a private balcony where you can enjoy the fresh air and breathtaking vistas; however, the crown jewel of the residence is our expansive 16,000-square-foot amenities lounge, featuring floor-to-ceiling windows that provide 360-degree views of the ocean and the city of Victoria. You'll come back time and again to soak in the ever-changing parade of sunrises, sunsets, sparkling waters, stormy seas, and the twinkling nighttime cityscape.

Our 11th-floor penthouse boasts superb amenities, including a vast dining and private dining room, high tea and coffee bar, Fred & Ginger Piano Lounge, fitness studio, sports bar, library, art studio, and much more. Here, how you spend each day with us is up to you, but you have a multitude of activities and amenities to choose from if you wish!