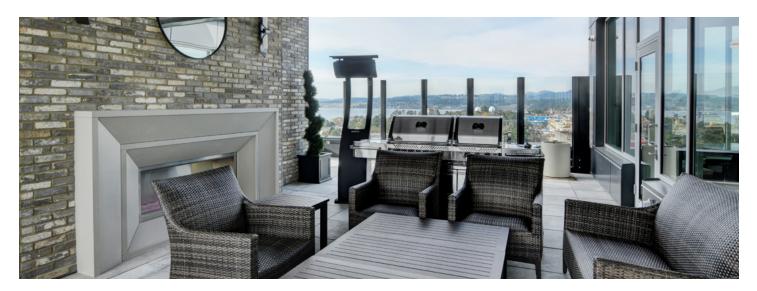

# OUR UNIQUE LIFESTYLE

Chartwell Vista takes its name from the stunning ocean and inner harbour views visible throughout our 11-storey building. Every suite includes a private balcony where you can enjoy the fresh air and breathtaking vistas; however, the crown jewel of the residence is our expansive 16,000-square-foot amenities lounge, featuring floor-to-ceiling windows that provide 360-degree views of the ocean and the city of Victoria. You'll come back time and again to soak in the ever-changing parade of sunrises, sunsets, sparkling waters, stormy seas, and the twinkling nighttime cityscape.

Our 11th-floor penthouse boasts superb amenities, including a vast dining and private dining room, high tea and coffee bar, Fred & Ginger Piano Lounge, fitness studio, sports bar, library, art studio, and much more. Here, how you spend each day with us is up to you, but you have a multitude of activities and amenities to choose from if you wish!

#### **AMENITIES**

- Dining room
- Bar/lounge
- Bistro/cafe
- Pub

- Fitness room
- Movie theatre
- Multi-functional room
- Walking path

- Library
- Piano Lounge
- Hair Salon
- Outdoor Patio