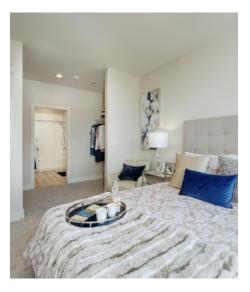

# OUR UNIQUE LIFESTYLE

Chartwell Vista takes its name from the stunning ocean and inner harbour views visible throughout our 11-storey building. Every suite includes a private balcony where you can enjoy the fresh air and breathtaking vistas; however, the crown jewel of the residence is our expansive 16,000-square-foot amenities lounge, featuring floor-to-ceiling windows that provide 360-degree views of the ocean and the city of Victoria. You'll come back time and again to soak in the ever-changing parade of sunrises, sunsets, sparkling waters, stormy seas, and the twinkling nighttime cityscape.

Our 11th-floor penthouse boasts superb amenities, including a vast dining and private dining room, high tea and coffee bar, Fred & Ginger Piano Lounge, fitness studio, sports bar, library, art studio, and much more. Here, how you spend each day with us is up to you, but you have a multitude of activities and amenities to choose from if you wish!