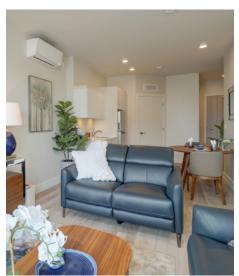

# OUR UNIQUE LIFESTYLE

Chartwell Vista takes its name from the stunning ocean and inner harbour views visible throughout our 11-storey building. Every suite includes a private balcony where you can enjoy the fresh air and breathtaking vistas; however, the crown jewel of the residence is our expansive 16,000-square-foot amenities lounge, featuring floor-to-ceiling windows that provide 360-degree views of the ocean and the city of Victoria. You'll come back time and again to soak in the ever-changing parade of sunrises, sunsets, sparkling waters, stormy seas, and the twinkling nighttime cityscape.

Our 11th-floor penthouse boasts superb amenities, including a vast dining and private dining room, high tea and coffee bar, Fred & Ginger Piano Lounge, fitness studio, sports bar, library, art studio, and much more. Here, how you spend each day with us is up to you, but you have a multitude of activities and amenities to choose from if you wish!