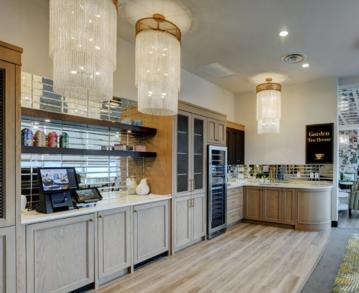

Our 11th-floor penthouse boasts superb amenities, including a vast dining and private dining room, high tea and coffee bar, Fred & Ginger Piano Lounge, fitness studio, sports bar, library, art studio, and much more. Here, how you spend each day with us is up to you, but you have a multitude of activities and amenities to choose from if you wish!

#### **AMENITIES**

- Dining room
- Bar/lounge
- Bistro/cafe
- Pub

- Fitness room
- Movie theatre
- Multi-functional room
- Walking path

- Library
- Piano Lounge
- Hair Salon
- Outdoor Patio