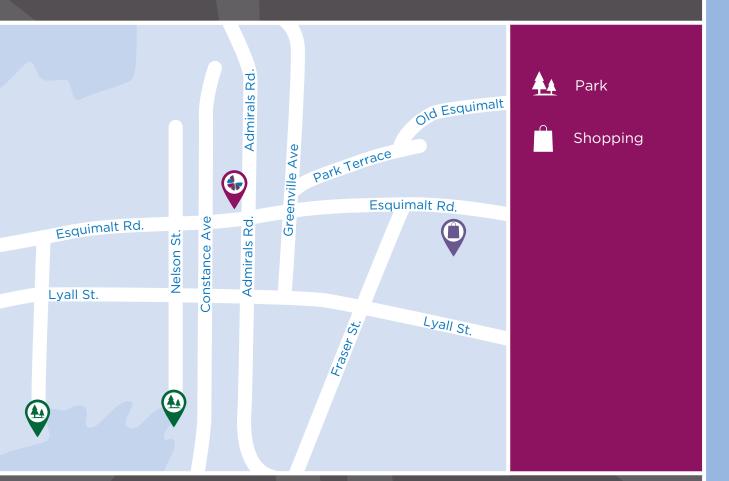

Located in the Township of Esquimalt, you're within walking distance of the waterfront, shopping, groceries, delicious restaurants, and a wealth of entertainment and recreational options.

#### IN THE NEIGHBOURHOOD

- Grocery stores
- Pharmacies
- Shopping