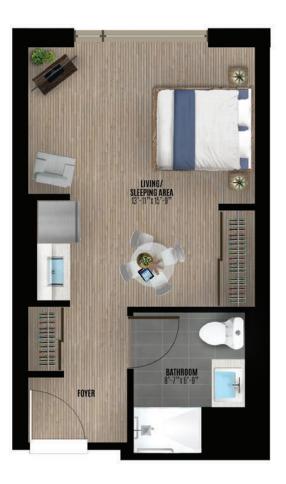

# **Unit ST-A** 383 sq ft

Unit numbers 111, 114, 115, 116, 211, 214, 215, 216, 311, 314, 315, 316, 411, 414, 415, 416

Prices, materials, areas and dimensions are approximate and may change without notice. If applicable, area and location of balconies/terraces may be changed, varied or mirrored from one floor to another. Furniture is shown for illustrative purposes only. Gross unit area is obtained by including exterior walls as well as half of both demising and corridor walls.