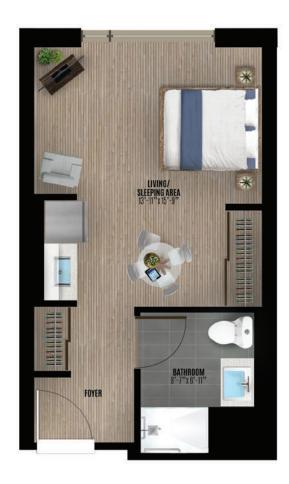

# **Unit ST-A** 383 sq ft

Unit numbers 111, 114, 115, 116, 211, 214, 215, 216, 311, 314, 315, 316, 411, 414, 415, 416

Prices, materials, areas and dimensions are approximate and may change without notice. If applicable, area and location of balconies/terraces may be changed, varied or mirrored from one floor to another. Furniture is shown for illustrative purposes only. Gross unit area is obtained by including exterior walls as well as half of both demising and corridor walls.