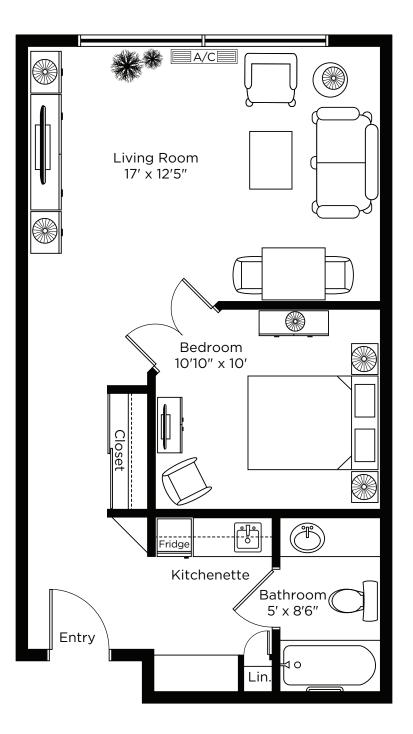

## Suite Plans one bedroom

ALL ILLUSTRATIONS ARE ARTIST'S CONCEPT PLANS AND SPECIFICATIONS MAY CHANGE WITHOUT NOTICE. ACTUAL USABLE FLOOR SPACE MAY VARY FROM STATED FLOOR AREA. E & O.E.

The Aurora

One Bedroom 535 sq.ft.