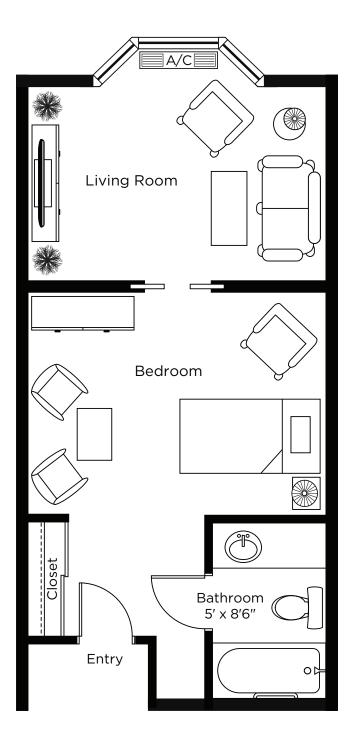

## The Victoria

One Bedroom 404 sq.ft.

ALL ILLUSTRATIONS ARE ARTIST'S CONCEPT PLANS AND SPECIFICATIONS MAY CHANGE WITHOUT NOTICE. ACTUAL USABLE FLOOR SPACE MAY VARY FROM STATED FLOOR AREA. E & O.E.