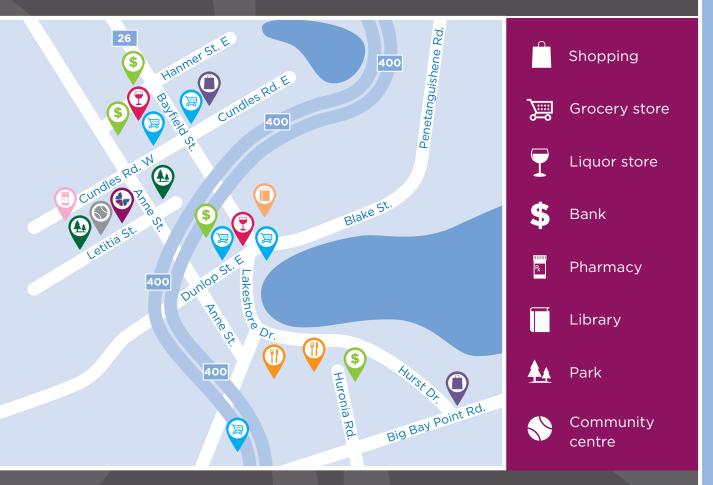

### PART OF OUR LOCAL COMMUNITY SINCE 2006

Chartwell Whispering Pines is a well established independent supportive living retirement residence with a strong local reputation in the picturesque city of Barrie. Our resident community is welcoming and inclusive, and you'll often find residents enjoying our engaging social and recreational experiences or involved in our local community with a charitable giving project. Conveniently located near Highway 400, on route to cottage country, we are close to an abundance of amenities within walking and driving distance, including shopping, restaurants, grocery and liquor stores, coffee shops, banks, a golf course, and more. Just a few minutes away, you'll find vibrant and beautiful downtown Barrie, where you can explore upscale boutiques, great restaurants and local festivals, including the jazz and film festival. Outdoor enthusiasts will also enjoy Kempenfelt Bay's many waterfront trails, offering unparalleled views of Lake Simcoe.

#### IN THE NEIGHBOURHOOD

| <ul><li>Grocery stores</li><li>Pharmacies</li><li>Shopping</li></ul>                                            | <ul> <li>Restaurants</li> <li>Hospital</li> <li>Medical clinics</li> </ul>                                       | <ul><li>Banks</li><li>Transit</li><li>Coffee shops</li></ul>                                              |
|-----------------------------------------------------------------------------------------------------------------|------------------------------------------------------------------------------------------------------------------|-----------------------------------------------------------------------------------------------------------|
| ACTIVITIES                                                                                                      |                                                                                                                  |                                                                                                           |
| <ul> <li>LiveNow program</li> <li>Educational activities</li> <li>Social and recreational programs</li> </ul>   | <ul> <li>Cultural activities</li> <li>Day trips*</li> <li>Exercise</li> </ul>                                    | <ul><li>Live entertainment</li><li>Piano</li><li>Gardening</li></ul>                                      |
| DINING SERVICES                                                                                                 |                                                                                                                  |                                                                                                           |
| <ul> <li>Diversified menu</li> <li>À la carte menu</li> <li>Themed dinners*</li> </ul>                          | <ul> <li>Meals for guests*</li> <li>Full breakfast</li> <li>Family dinner</li> </ul>                             | <ul> <li>Freshly-prepared snacks</li> <li>Wine service</li> <li>Special diets<br/>accommodated</li> </ul> |
| CARE SERVICES                                                                                                   |                                                                                                                  |                                                                                                           |
| <ul> <li>Medication supervision/<br/>administration*</li> <li>On-site Nurse</li> <li>Oxygen service*</li> </ul> | <ul> <li>Assistance with<br/>activities of daily living*</li> <li>CareRx Pharmacy</li> <li>Foot care*</li> </ul> | <ul> <li>Visiting Physician*</li> <li>Care Assist Program</li> <li>Home care**</li> </ul>                 |
| AMENITIES                                                                                                       |                                                                                                                  |                                                                                                           |
| <ul><li>Dining room</li><li>Private dining room</li><li>Bar/lounge</li></ul>                                    | <ul><li>Bistro/cafe</li><li>Library</li><li>Country kitchen</li></ul>                                            | <ul> <li>Multi-functional room</li> <li>Fitness room</li> <li>Movie theatre</li> </ul>                    |