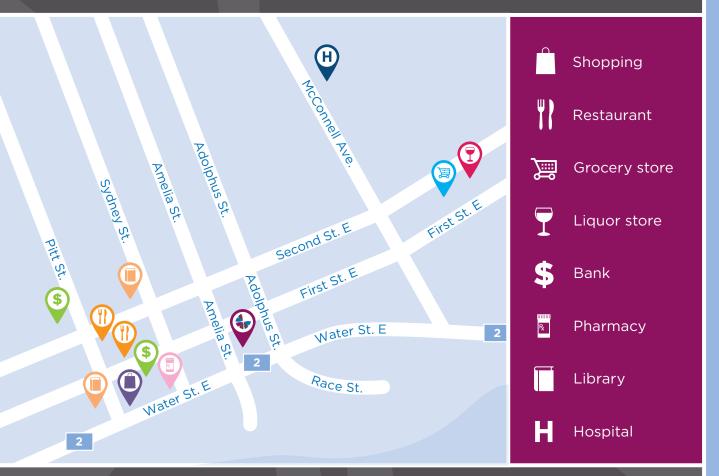

### PART OF OUR LOCAL COMMUNITY SINCE 1988

CHARTWEIL CHÂTEAU CORNWALL

Chartwell Chateau Cornwall is an established, reputable residence in the heart of downtown Cornwall. We invite you to explore our welcoming atmosphere and bright amenities, many of which have floor-to-ceiling windows that emphasize natural light and gorgeous views. Our home is known for lively activities and a variety of personalized services designed to empower you to lead your best retirement years. Situated across from Horvitz Park, at our residence you can benefit from the peace of nature while staying within easy access of downtown. If you're looking for more greenery, Waterfront Trail is just a short distance away, where you can take in views of the St. Lawrence River. Visit the variety of restaurants surrounding our retirement residence, or run errands with ease, thanks to a local pharmacy, nearby post office and grocery stores.

#### IN THE NEIGHBOURHOOD

| <ul><li>Pharmacies</li><li>Hospital</li><li>Coffee shops</li></ul>                                                     | <ul><li>Shopping</li><li>Banks</li><li>Parks</li></ul>                                  | <ul><li>Restaurants</li><li>Transit</li><li>Libraries</li></ul>                                 |
|------------------------------------------------------------------------------------------------------------------------|-----------------------------------------------------------------------------------------|-------------------------------------------------------------------------------------------------|
| ACTIVITIES                                                                                                             |                                                                                         |                                                                                                 |
| <ul> <li>LiveNow program</li> <li>Social and<br/>recreational programs</li> <li>Live music events</li> </ul>           | <ul><li>Educational activities</li><li>Exercise</li><li>Billiards</li></ul>             | <ul><li>Day trips*</li><li>Live entertainment</li><li>Piano</li></ul>                           |
| DINING SERVICES                                                                                                        |                                                                                         |                                                                                                 |
| <ul><li>Diversified menu</li><li>Family dinner</li></ul>                                                               | <ul> <li>À la carte menu</li> <li>Freshly-prepared snacks</li> </ul>                    | <ul> <li>Meals for guests*</li> </ul>                                                           |
| CARE SERVICES                                                                                                          |                                                                                         |                                                                                                 |
| <ul> <li>Medication supervision/<br/>administration*</li> <li>On-site Nurse</li> <li>Blood pressure clinic*</li> </ul> | <ul> <li>Companionship*</li> <li>Physiotherapy*</li> <li>Care Assist Program</li> </ul> | <ul> <li>Assistance with activities<br/>of daily living*</li> <li>On-call Nurse</li> </ul>      |
| AMENITIES                                                                                                              |                                                                                         |                                                                                                 |
| <ul><li>Dining room</li><li>Activity room</li></ul>                                                                    | <ul><li>Private dining room</li><li>Fitness room</li></ul>                              | <ul> <li>Bistro/cafe</li> <li>Multi-functional room</li> <li>Solarium on every floor</li> </ul> |

#### CHARTWELL CHATEAU CORNWALL 41 Amelia Street, Cornwall, ON K6H 7E5 • 613-937-7276

CHARTWell.com