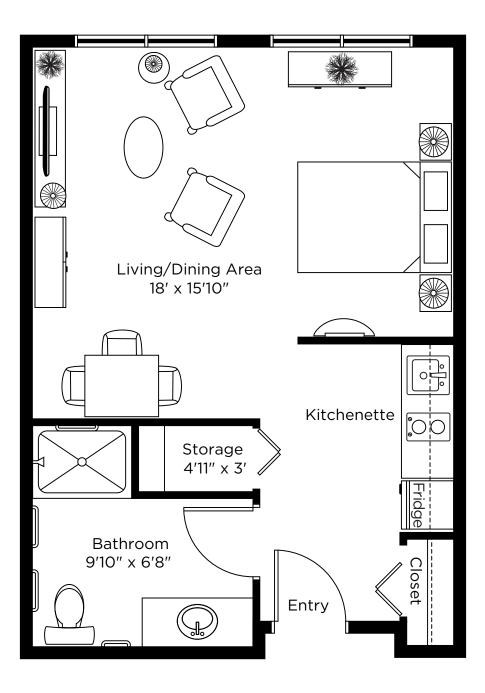

## Suite Plans studio

ALL ILLUSTRATIONS ARE ARTIST'S CONCEPT PLANS AND SPECIFICATIONS MAY CHANGE WITHOUT NOTICE. ACTUAL USABLE FLOOR SPACE MAY VARY FROM STATED FLOOR AREA. E & O.E.

Type E Studio 454 sq.ft.