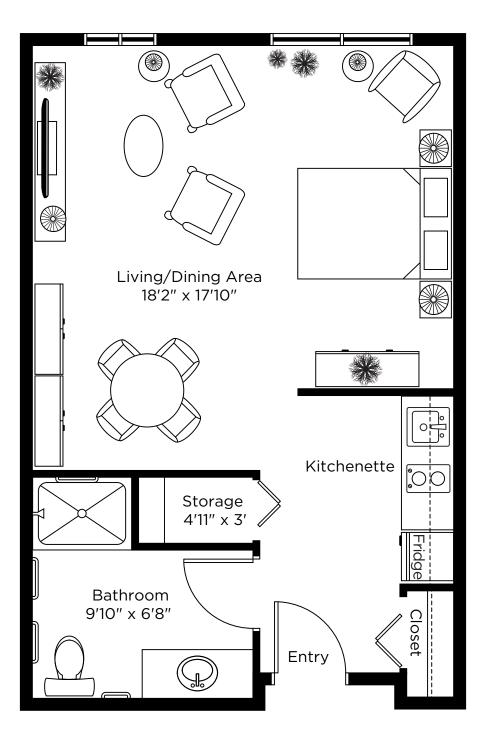

ALL ILLUSTRATIONS ARE ARTIST'S CONCEPT PLANS AND SPECIFICATIONS MAY CHANGE WITHOUT NOTICE. ACTUAL USABLE FLOOR SPACE MAY VARY FROM STATED FLOOR AREA. E & O.E.

Type EM Studio 490 sq.ft.

ALL ILLUSTRATIONS ARE ARTIST'S CONCEPT PLANS AND SPECIFICATIONS MAY CHANGE WITHOUT NOTICE. ACTUAL USABLE FLOOR SPACE MAY VARY FROM STATED FLOOR AREA. E & O.E.