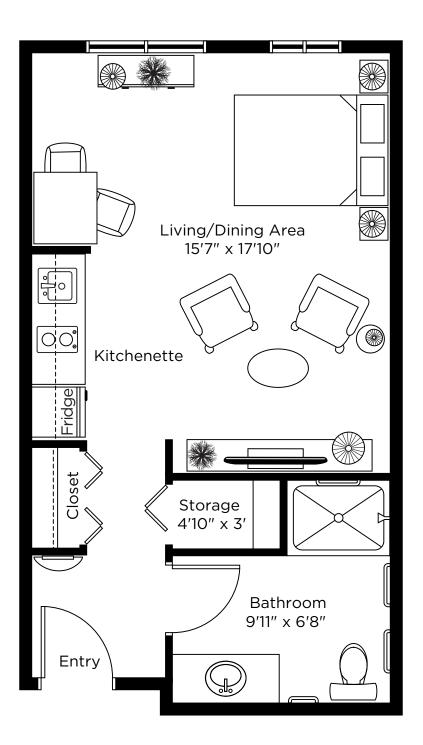

Type FM Studio 418 sq.ft.

ALL ILLUSTRATIONS ARE ARTIST'S CONCEPT PLANS AND SPECIFICATIONS MAY CHANGE WITHOUT NOTICE. ACTUAL USABLE FLOOR SPACE MAY VARY FROM STATED FLOOR AREA. E & O.E.