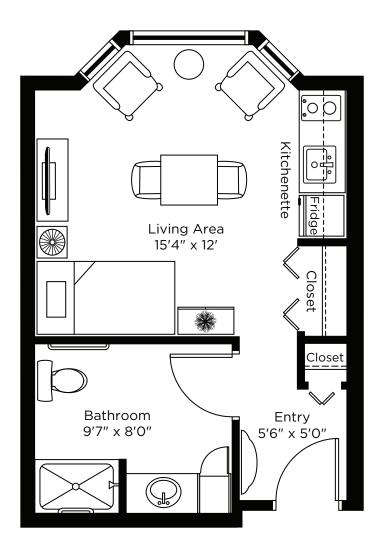

## Suite Plans studio

ALL ILLUSTRATIONS ARE ARTIST'S CONCEPT PLANS AND SPECIFICATIONS MAY CHANGE WITHOUT NOTICE. ACTUAL USABLE FLOOR SPACE MAY VARY FROM STATED FLOOR AREA. E & O.E.

## Suite A1 Studio 358 sq.ft.

ALL ILLUSTRATIONS ARE ARTIST'S CONCEPT PLANS AND SPECIFICATIONS MAY CHANGE WITHOUT NOTICE. ACTUAL USABLE FLOOR SPACE MAY VARY FROM STATED FLOOR AREA. E & O.E.

## Suite A2 Studio 375 sq.ft.

ALL ILLUSTRATIONS ARE ARTIST'S CONCEPT PLANS AND SPECIFICATIONS MAY CHANGE WITHOUT NOTICE. ACTUAL USABLE FLOOR SPACE MAY VARY FROM STATED FLOOR AREA. E & O.E.