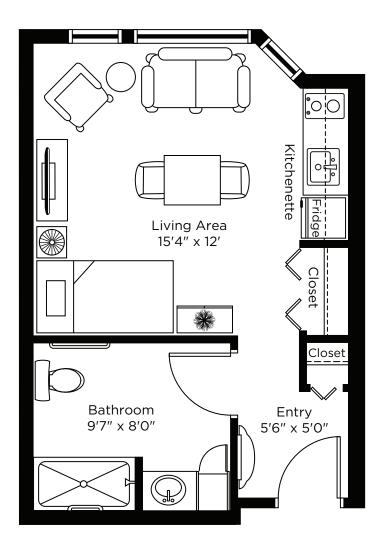

## Suite Plans studio

ALL ILLUSTRATIONS ARE ARTIST'S CONCEPT PLANS AND SPECIFICATIONS MAY CHANGE WITHOUT NOTICE. ACTUAL USABLE FLOOR SPACE MAY VARY FROM STATED FLOOR AREA. E & O.E.

## Suite A1 Studio 358 sq.ft.

ALL ILLUSTRATIONS ARE ARTIST'S CONCEPT PLANS AND SPECIFICATIONS MAY CHANGE WITHOUT NOTICE. ACTUAL USABLE FLOOR SPACE MAY VARY FROM STATED FLOOR AREA. E & O.E.