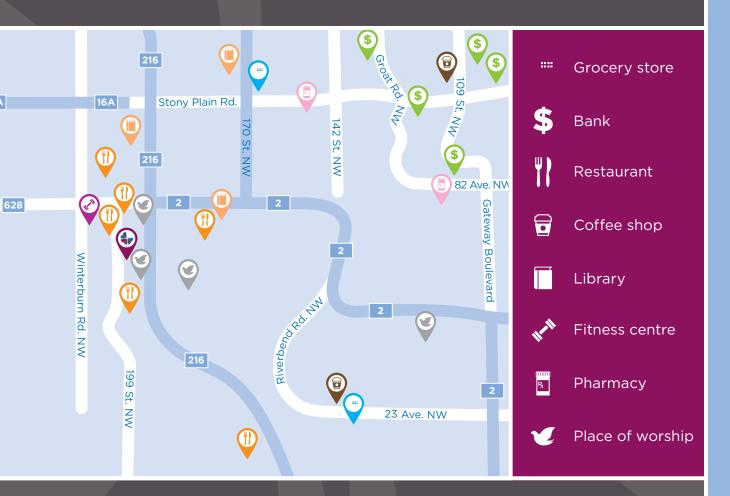

# PART OF OUR LOCAL COMMUNITY SINCE 2005

Recently refreshed in 2021, Chartwell Hawthorn is a well-established retirement residence in The Glastonbury boasting stately Georgian architecture and curb-appeal in an already beautiful neighbourhood, characterized by parks, picturesque lakes, schools and places of worship. A tranquil location due to our natural surroundings, we are also nearby a variety of local amenities, including banks, grocery stores, pharmacies, restaurants and coffee shops that are within an easy 10-minute walk of the residence.

#### IN THE NEIGHBOURHOOD

- Grocery stores
- Pharmacies
- Restaurants

- Medical clinics
- Banks
- Transit

- Places of worship
- Liquor stores
- Casino