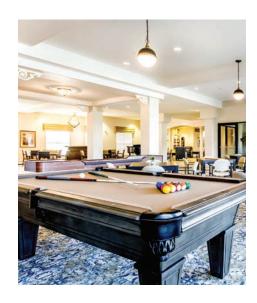

## **OUR UNIQUE LIFESTYLE**

At Chartwell Hawthorn, we offer a choice of spacious studios, one-bedroom and large two-bedroom suites—most with balconies—where you can relax and unwind after a day spent enjoying friends, hobby or fitness experiences or exploring the neighbourhood. We also have a selection of open-concept, easily accessible amenities onsite that serve as an extension of your private living space, including a 24-hour bistro, billiards, large multi-purpose room, country kitchen for culinary demonstrations and personal baking or cooking, and a bright lounge area on our main floor. You'll also enjoy the expansive green space while strolling on our walking path surrounding the building.

#### **ACTIVITIES**

- LiveNow program
- Social and recreational programs
- Day trips\*

- Exercise
- Live entertainment
- Gardening

- Billiards
- Piano
- Crafts