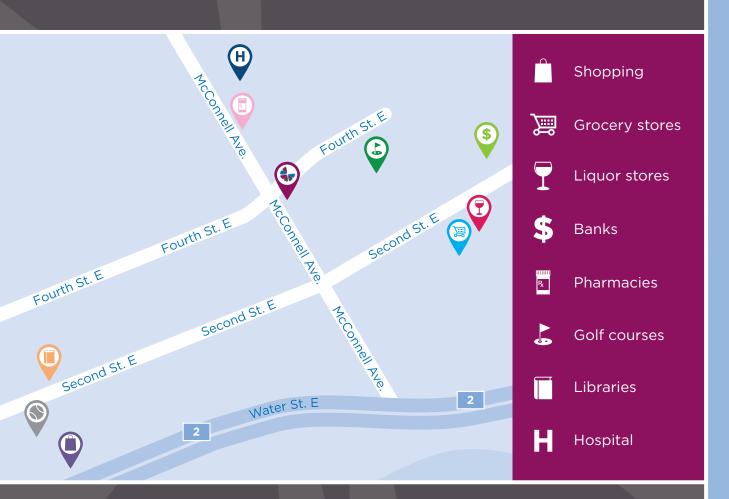

#### IN THE NEIGHBOURHOOD

- Grocery stores
- Restaurants
- Transit

- Pharmacies
- Hospital
- Coffee shops

- Shopping
- Medical clinics
- Banks