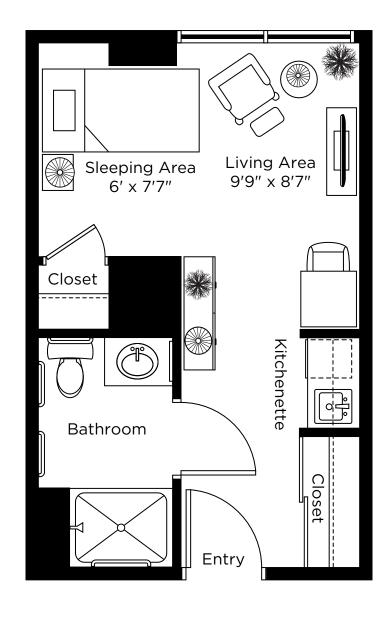

15 Market Street East, Brockville 613-499-9636

# Suite Plans Assisted Living Studio



## The Berkshire

Studio 300 sq.ft.





#### The Blenheim

Studio 315 sq.ft.





## The Cartier

Studio 345 sq.ft.

Suites: 202 - 204





## The Derby

Studio 370 sq.ft.





## The Dorchester

Studio 300 sq.ft.

Suites: 211 - 216





# The Elgin

Studio 325 sq.ft.

Suites: 221, 222





## The Grafton

Studio 440 sq.ft.





## The Grenada

Studio 305 sq.ft.

Suites: 224, 225





## The Hampton

Studio 340 sq.ft.





# The Hyde

Studio 470 sq.ft.





## The Landmark

Studio 300 sq.ft.





#### The Laurier

Studio 440 sq.ft.





## The Matlock

Studio 340 sq.ft.







## The Savoy

One Bedroom 575 sq.ft.





#### The Vanderbilt

Studio 470 sq.ft.







#### The Windsor 2

Studio 350 sq.ft.

Suites: 217, 218





## The Wilde

Studio 410 sq.ft.