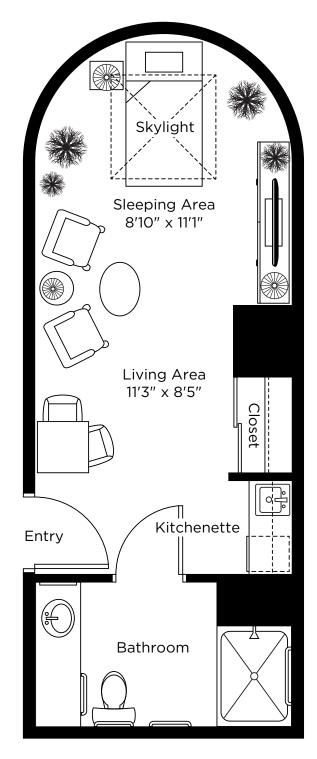

15 Market Street East, Brockville 613-499-9636

# Suite Plans Assisted Living Studio



## The Berkshire

Studio 300 sq.ft.





#### The Blenheim

Studio 315 sq.ft.





## The Cartier

Studio 345 sq.ft.

Suites: 202 - 204





## The Derby

Studio 370 sq.ft.





## The Dorchester

Studio 300 sq.ft.

Suites: 211 - 216





# The Elgin

Studio 325 sq.ft.

Suites: 221, 222





## The Grafton

Studio 440 sq.ft.





## The Grenada

Studio 305 sq.ft.

Suites: 224, 225





## The Hampton

Studio 340 sq.ft.





# The Hyde

Studio 470 sq.ft.





## The Landmark

Studio 300 sq.ft.





#### The Laurier

Studio 440 sq.ft.





## The Matlock

Studio 340 sq.ft.







## The Savoy

One Bedroom 575 sq.ft.





#### The Vanderbilt

Studio 470 sq.ft.







#### The Windsor 2

Studio 350 sq.ft.

Suites: 217, 218





## The Wilde

Studio 410 sq.ft.