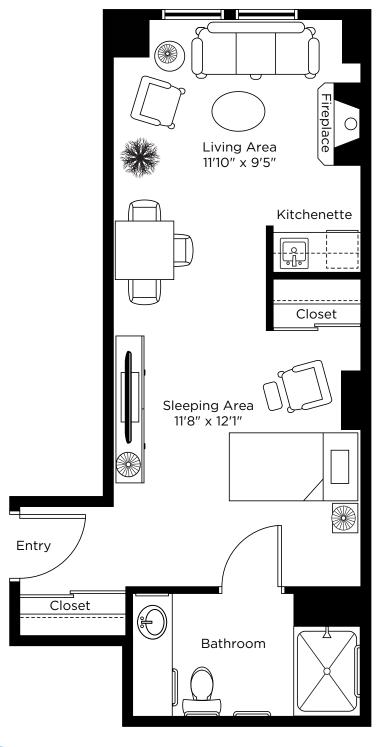

15 Market Street East, Brockville 613-499-9636

# Suite Plans Assisted Living Studio



## The Berkshire

Studio 300 sq.ft.





#### The Blenheim

Studio 315 sq.ft.





## The Cartier

Studio 345 sq.ft.

Suites: 202 - 204





## The Derby

Studio 370 sq.ft.





## The Dorchester

Studio 300 sq.ft.

Suites: 211 - 216





# The Elgin

Studio 325 sq.ft.

Suites: 221, 222





## The Grafton

Studio 440 sq.ft.





## The Grenada

Studio 305 sq.ft.

Suites: 224, 225





## The Hampton

Studio 340 sq.ft.





# The Hyde

Studio 470 sq.ft.





## The Landmark

Studio 300 sq.ft.





#### The Laurier

Studio 440 sq.ft.





## The Matlock

Studio 340 sq.ft.







## The Savoy

One Bedroom 575 sq.ft.





#### The Vanderbilt

Studio 470 sq.ft.







#### The Windsor 2

Studio 350 sq.ft.

Suites: 217, 218





## The Wilde

Studio 410 sq.ft.