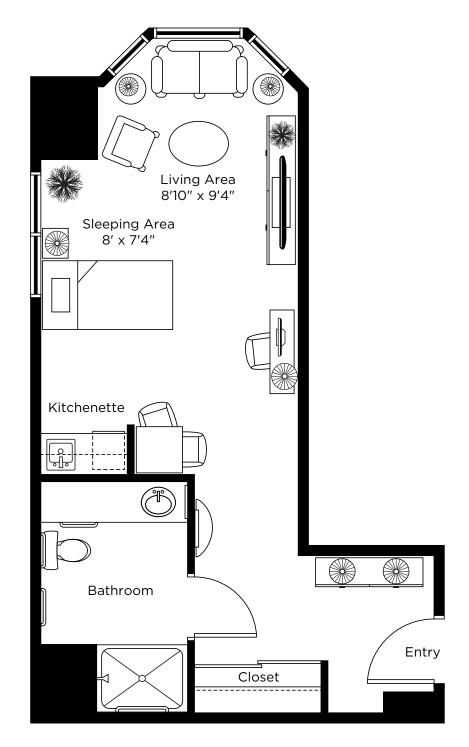

15 Market Street East, Brockville 613-499-9636

# Suite Plans Assisted Living Studio



## The Berkshire

Studio 300 sq.ft.





#### The Blenheim

Studio 315 sq.ft.





## The Cartier

Studio 345 sq.ft.

Suites: 202 - 204





## The Derby

Studio 370 sq.ft.





## The Dorchester

Studio 300 sq.ft.

Suites: 211 - 216





# The Elgin

Studio 325 sq.ft.

Suites: 221, 222





## The Grafton

Studio 440 sq.ft.





## The Grenada

Studio 305 sq.ft.

Suites: 224, 225





## The Hampton

Studio 340 sq.ft.





# The Hyde

Studio 470 sq.ft.





## The Landmark

Studio 300 sq.ft.





#### The Laurier

Studio 440 sq.ft.





## The Matlock

Studio 340 sq.ft.







## The Savoy

One Bedroom 575 sq.ft.





#### The Vanderbilt

Studio 470 sq.ft.







#### The Windsor 2

Studio 350 sq.ft.

Suites: 217, 218





## The Wilde

Studio 410 sq.ft.