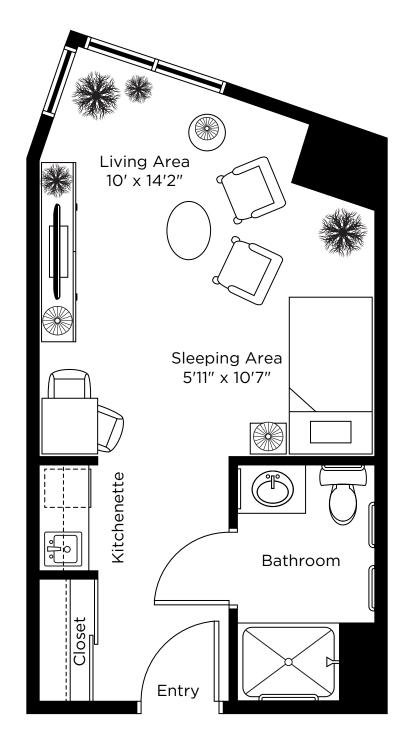

15 Market Street East, Brockville 613-499-9636

# Suite Plans Assisted Living Studio



## The Berkshire

Studio 300 sq.ft.





#### The Blenheim

Studio 315 sq.ft.





## The Cartier

Studio 345 sq.ft.

Suites: 202 - 204





## The Derby

Studio 370 sq.ft.





## The Dorchester

Studio 300 sq.ft.

Suites: 211 - 216





# The Elgin

Studio 325 sq.ft.

Suites: 221, 222





## The Grafton

Studio 440 sq.ft.





## The Grenada

Studio 305 sq.ft.

Suites: 224, 225





## The Hampton

Studio 340 sq.ft.





# The Hyde

Studio 470 sq.ft.





## The Landmark

Studio 300 sq.ft.





#### The Laurier

Studio 440 sq.ft.





## The Matlock

Studio 340 sq.ft.







## The Savoy

One Bedroom 575 sq.ft.





#### The Vanderbilt

Studio 470 sq.ft.







#### The Windsor 2

Studio 350 sq.ft.

Suites: 217, 218





## The Wilde

Studio 410 sq.ft.