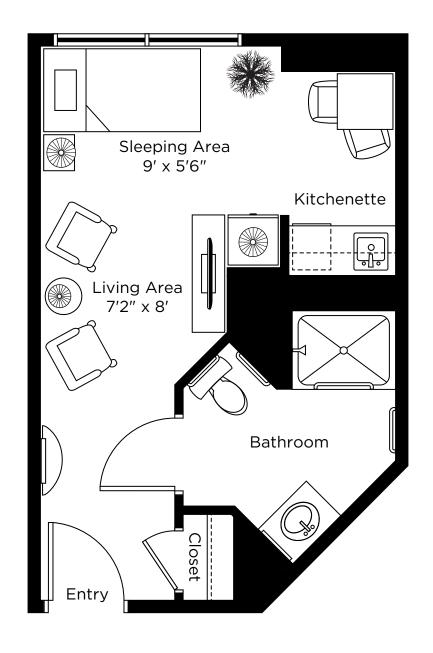

15 Market Street East, Brockville 613-499-9636

# Suite Plans Assisted Living Studio



## The Berkshire

Studio 300 sq.ft.





#### The Blenheim

Studio 315 sq.ft.





## The Cartier

Studio 345 sq.ft.

Suites: 202 - 204





## The Derby

Studio 370 sq.ft.





## The Dorchester

Studio 300 sq.ft.

Suites: 211 - 216





# The Elgin

Studio 325 sq.ft.

Suites: 221, 222





## The Grafton

Studio 440 sq.ft.





## The Grenada

Studio 305 sq.ft.

Suites: 224, 225





## The Hampton

Studio 340 sq.ft.





# The Hyde

Studio 470 sq.ft.





## The Landmark

Studio 300 sq.ft.





#### The Laurier

Studio 440 sq.ft.





## The Matlock

Studio 340 sq.ft.







## The Savoy

One Bedroom 575 sq.ft.





#### The Vanderbilt

Studio 470 sq.ft.







#### The Windsor 2

Studio 350 sq.ft.

Suites: 217, 218





## The Wilde

Studio 410 sq.ft.