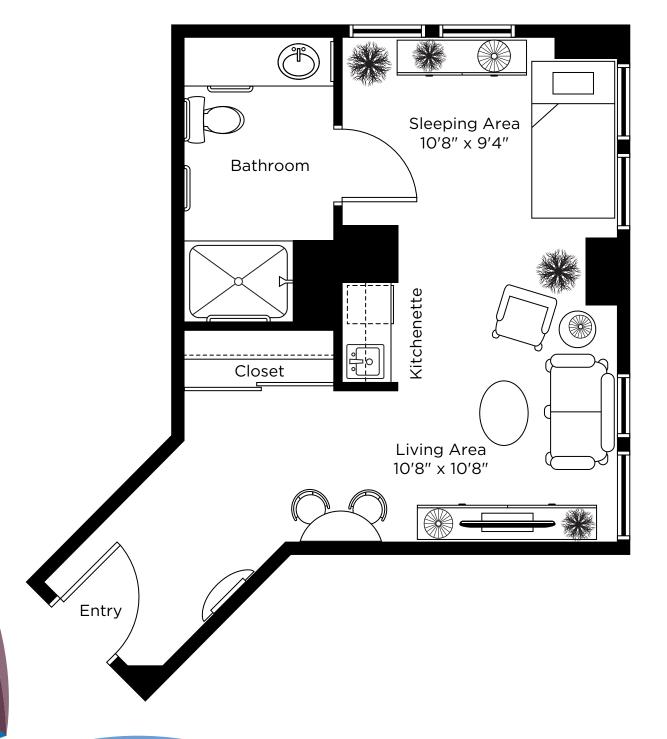

Plans Assisted Living Studio



## The Berkshire

Studio 300 sq.ft.





#### The Blenheim

Studio 315 sq.ft.





## The Cartier

Studio 345 sq.ft.

Suites: 202 - 204





## The Derby

Studio 370 sq.ft.





## The Dorchester

Studio 300 sq.ft.

Suites: 211 - 216





# The Elgin

Studio 325 sq.ft.

Suites: 221, 222





## The Grafton

Studio 440 sq.ft.





## The Grenada

Studio 305 sq.ft.

Suites: 224, 225





## The Hampton

Studio 340 sq.ft.





# The Hyde

Studio 470 sq.ft.





## The Landmark

Studio 300 sq.ft.





#### The Laurier

Studio 440 sq.ft.





## The Matlock

Studio 340 sq.ft.







## The Savoy

One Bedroom 575 sq.ft.





#### The Vanderbilt

Studio 470 sq.ft.







#### The Windsor 2

Studio 350 sq.ft.

Suites: 217, 218





## The Wilde

Studio 410 sq.ft.