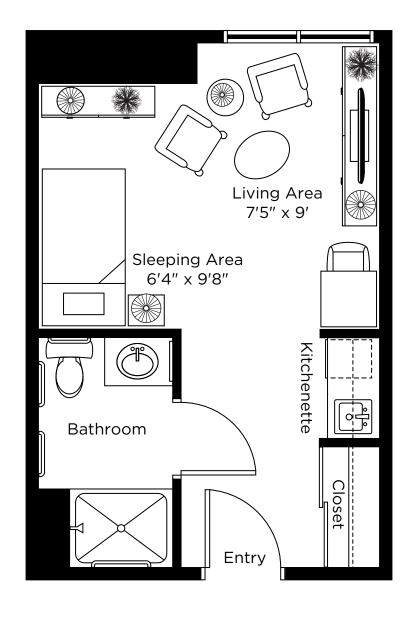

15 Market Street East, Brockville 613-499-9636

# Suite Plans Assisted Living Studio



## The Berkshire

Studio 300 sq.ft.





#### The Blenheim

Studio 315 sq.ft.





## The Cartier

Studio 345 sq.ft.

Suites: 202 - 204





## The Derby

Studio 370 sq.ft.





## The Dorchester

Studio 300 sq.ft.

Suites: 211 - 216





# The Elgin

Studio 325 sq.ft.

Suites: 221, 222





## The Grafton

Studio 440 sq.ft.





## The Grenada

Studio 305 sq.ft.

Suites: 224, 225





## The Hampton

Studio 340 sq.ft.





# The Hyde

Studio 470 sq.ft.





## The Landmark

Studio 300 sq.ft.





#### The Laurier

Studio 440 sq.ft.





## The Matlock

Studio 340 sq.ft.







## The Savoy

One Bedroom 575 sq.ft.





#### The Vanderbilt

Studio 470 sq.ft.







#### The Windsor 2

Studio 350 sq.ft.

Suites: 217, 218





## The Wilde

Studio 410 sq.ft.