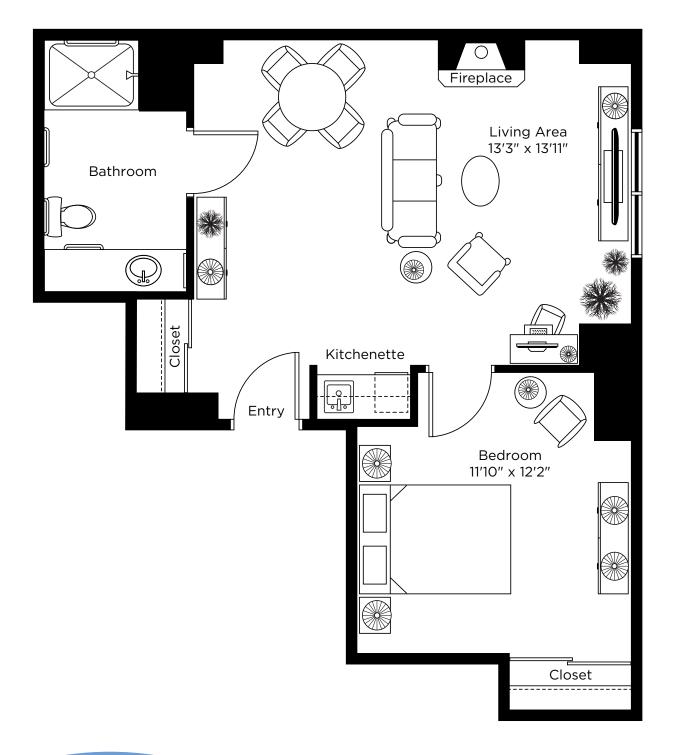

15 Market Street East, Brockville 613-499-9636

# Suite Plans Assisted Living Studio



## The Berkshire

Studio 300 sq.ft.





#### The Blenheim

Studio 315 sq.ft.





## The Cartier

Studio 345 sq.ft.

Suites: 202 - 204





## The Derby

Studio 370 sq.ft.





## The Dorchester

Studio 300 sq.ft.

Suites: 211 - 216





# The Elgin

Studio 325 sq.ft.

Suites: 221, 222





## The Grafton

Studio 440 sq.ft.





## The Grenada

Studio 305 sq.ft.

Suites: 224, 225





## The Hampton

Studio 340 sq.ft.





# The Hyde

Studio 470 sq.ft.





## The Landmark

Studio 300 sq.ft.





#### The Laurier

Studio 440 sq.ft.





## The Matlock

Studio 340 sq.ft.







## The Savoy

One Bedroom 575 sq.ft.





#### The Vanderbilt

Studio 470 sq.ft.







#### The Windsor 2

Studio 350 sq.ft.

Suites: 217, 218





## The Wilde

Studio 410 sq.ft.