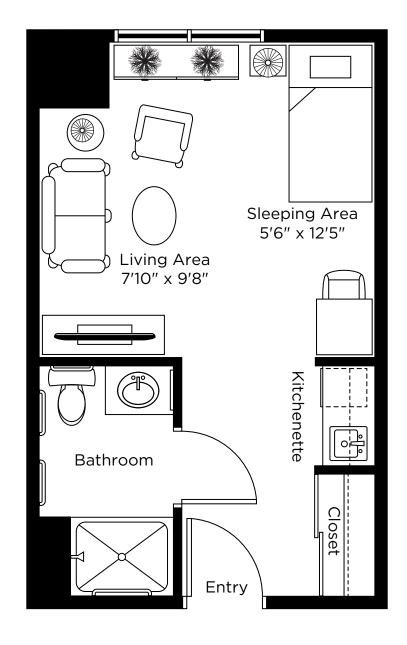

15 Market Street East, Brockville 613-499-9636

# Suite Plans Assisted Living Studio



## The Berkshire

Studio 300 sq.ft.





#### The Blenheim

Studio 315 sq.ft.





## The Cartier

Studio 345 sq.ft.

Suites: 202 - 204





## The Derby

Studio 370 sq.ft.





## The Dorchester

Studio 300 sq.ft.

Suites: 211 - 216





# The Elgin

Studio 325 sq.ft.

Suites: 221, 222





## The Grafton

Studio 440 sq.ft.





## The Grenada

Studio 305 sq.ft.

Suites: 224, 225





## The Hampton

Studio 340 sq.ft.





# The Hyde

Studio 470 sq.ft.





## The Landmark

Studio 300 sq.ft.





#### The Laurier

Studio 440 sq.ft.





## The Matlock

Studio 340 sq.ft.







## The Savoy

One Bedroom 575 sq.ft.





#### The Vanderbilt

Studio 470 sq.ft.







#### The Windsor 2

Studio 350 sq.ft.

Suites: 217, 218





## The Wilde

Studio 410 sq.ft.