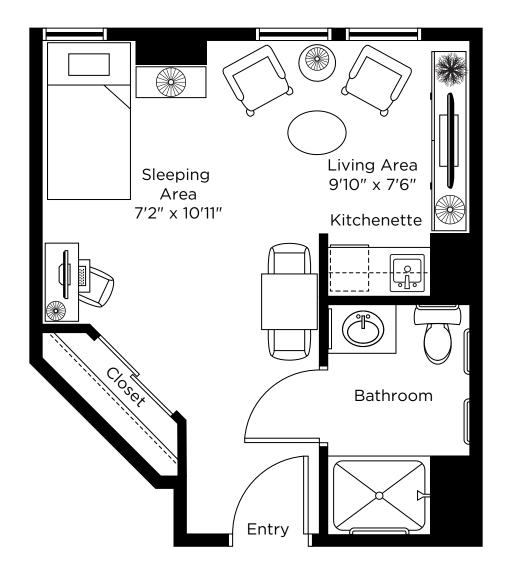

15 Market Street East, Brockville 613-499-9636

# Suite Plans Assisted Living Studio



## The Berkshire

Studio 300 sq.ft.





#### The Blenheim

Studio 315 sq.ft.





## The Cartier

Studio 345 sq.ft.

Suites: 202 - 204





## The Derby

Studio 370 sq.ft.





## The Dorchester

Studio 300 sq.ft.

Suites: 211 - 216





# The Elgin

Studio 325 sq.ft.

Suites: 221, 222





## The Grafton

Studio 440 sq.ft.





## The Grenada

Studio 305 sq.ft.

Suites: 224, 225





## The Hampton

Studio 340 sq.ft.





# The Hyde

Studio 470 sq.ft.





## The Landmark

Studio 300 sq.ft.





#### The Laurier

Studio 440 sq.ft.





## The Matlock

Studio 340 sq.ft.







## The Savoy

One Bedroom 575 sq.ft.





#### The Vanderbilt

Studio 470 sq.ft.







#### The Windsor 2

Studio 350 sq.ft.

Suites: 217, 218





## The Wilde

Studio 410 sq.ft.