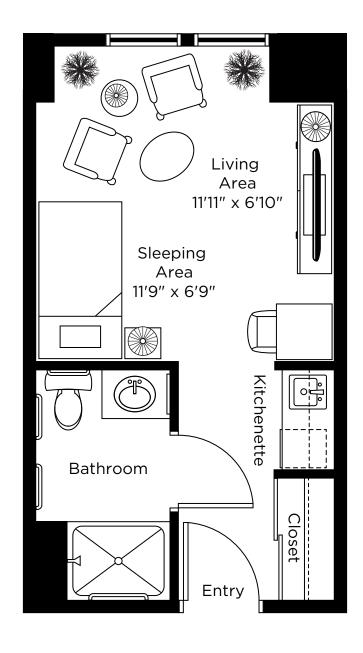

15 Market Street East, Brockville 613-499-9636

# Suite Plans Assisted Living Studio



## The Berkshire

Studio 300 sq.ft.





#### The Blenheim

Studio 315 sq.ft.





## The Cartier

Studio 345 sq.ft.

Suites: 202 - 204





## The Derby

Studio 370 sq.ft.





## The Dorchester

Studio 300 sq.ft.

Suites: 211 - 216





# The Elgin

Studio 325 sq.ft.

Suites: 221, 222





## The Grafton

Studio 440 sq.ft.





## The Grenada

Studio 305 sq.ft.

Suites: 224, 225





## The Hampton

Studio 340 sq.ft.





# The Hyde

Studio 470 sq.ft.





## The Landmark

Studio 300 sq.ft.





#### The Laurier

Studio 440 sq.ft.





## The Matlock

Studio 340 sq.ft.







## The Savoy

One Bedroom 575 sq.ft.





#### The Vanderbilt

Studio 470 sq.ft.







#### The Windsor 2

Studio 350 sq.ft.

Suites: 217, 218





## The Wilde

Studio 410 sq.ft.