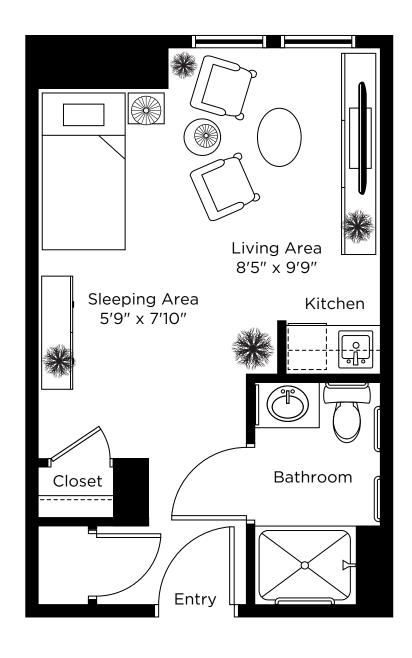

ast, Brockville 613-499-9636

# Suite Plans Assisted Living Studio



## The Berkshire

Studio 300 sq.ft.





#### The Blenheim

Studio 315 sq.ft.





## The Cartier

Studio 345 sq.ft.

Suites: 202 - 204





## The Derby

Studio 370 sq.ft.





## The Dorchester

Studio 300 sq.ft.

Suites: 211 - 216





# The Elgin

Studio 325 sq.ft.

Suites: 221, 222





## The Grafton

Studio 440 sq.ft.





## The Grenada

Studio 305 sq.ft.

Suites: 224, 225





## The Hampton

Studio 340 sq.ft.





# The Hyde

Studio 470 sq.ft.





## The Landmark

Studio 300 sq.ft.





#### The Laurier

Studio 440 sq.ft.





## The Matlock

Studio 340 sq.ft.







## The Savoy

One Bedroom 575 sq.ft.





#### The Vanderbilt

Studio 470 sq.ft.







#### The Windsor 2

Studio 350 sq.ft.

Suites: 217, 218





## The Wilde

Studio 410 sq.ft.