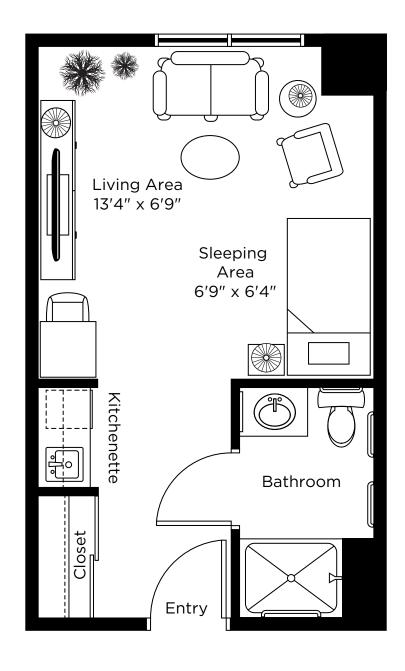

15 Market Street East, Brockville 613-499-9636

# Suite Plans Assisted Living Studio



## The Berkshire

Studio 300 sq.ft.





#### The Blenheim

Studio 315 sq.ft.





## The Cartier

Studio 345 sq.ft.

Suites: 202 - 204





## The Derby

Studio 370 sq.ft.





## The Dorchester

Studio 300 sq.ft.

Suites: 211 - 216





# The Elgin

Studio 325 sq.ft.

Suites: 221, 222





## The Grafton

Studio 440 sq.ft.





## The Grenada

Studio 305 sq.ft.

Suites: 224, 225





## The Hampton

Studio 340 sq.ft.





# The Hyde

Studio 470 sq.ft.





## The Landmark

Studio 300 sq.ft.





#### The Laurier

Studio 440 sq.ft.





## The Matlock

Studio 340 sq.ft.







## The Savoy

One Bedroom 575 sq.ft.





#### The Vanderbilt

Studio 470 sq.ft.







#### The Windsor 2

Studio 350 sq.ft.

Suites: 217, 218





## The Wilde

Studio 410 sq.ft.