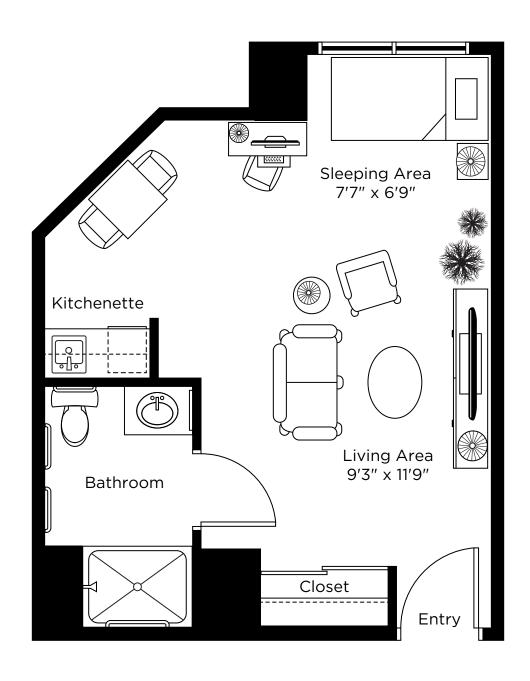

15 Market Street East, Brockville 613-499-9636

# Suite Plans Assisted Living Studio



## The Berkshire

Studio 300 sq.ft.





#### The Blenheim

Studio 315 sq.ft.





## The Cartier

Studio 345 sq.ft.

Suites: 202 - 204





## The Derby

Studio 370 sq.ft.





## The Dorchester

Studio 300 sq.ft.

Suites: 211 - 216





# The Elgin

Studio 325 sq.ft.

Suites: 221, 222





## The Grafton

Studio 440 sq.ft.





## The Grenada

Studio 305 sq.ft.

Suites: 224, 225





## The Hampton

Studio 340 sq.ft.





# The Hyde

Studio 470 sq.ft.





## The Landmark

Studio 300 sq.ft.





#### The Laurier

Studio 440 sq.ft.





## The Matlock

Studio 340 sq.ft.







## The Savoy

One Bedroom 575 sq.ft.





#### The Vanderbilt

Studio 470 sq.ft.







#### The Windsor 2

Studio 350 sq.ft.

Suites: 217, 218





## The Wilde

Studio 410 sq.ft.