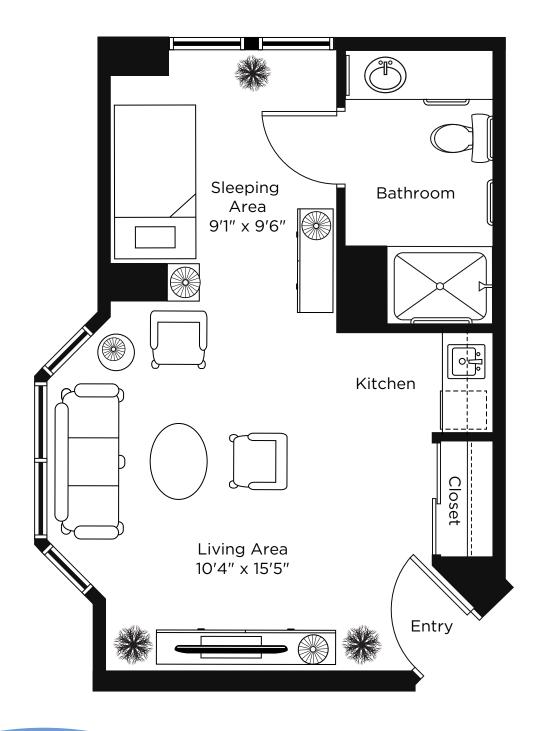

15 Market Street East, Brockville 613-499-9636

# Suite Plans Assisted Living Studio



## The Berkshire

Studio 300 sq.ft.





#### The Blenheim

Studio 315 sq.ft.





## The Cartier

Studio 345 sq.ft.

Suites: 202 - 204





## The Derby

Studio 370 sq.ft.





## The Dorchester

Studio 300 sq.ft.

Suites: 211 - 216





# The Elgin

Studio 325 sq.ft.

Suites: 221, 222





## The Grafton

Studio 440 sq.ft.





## The Grenada

Studio 305 sq.ft.

Suites: 224, 225





## The Hampton

Studio 340 sq.ft.





# The Hyde

Studio 470 sq.ft.





## The Landmark

Studio 300 sq.ft.





#### The Laurier

Studio 440 sq.ft.





## The Matlock

Studio 340 sq.ft.







## The Savoy

One Bedroom 575 sq.ft.





#### The Vanderbilt

Studio 470 sq.ft.







#### The Windsor 2

Studio 350 sq.ft.

Suites: 217, 218





## The Wilde

Studio 410 sq.ft.