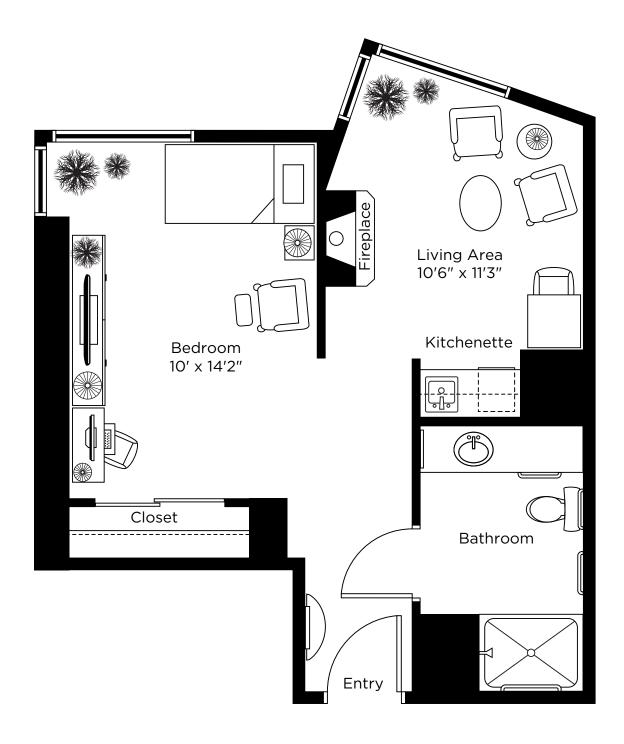

15 Market Street East, Brockville 613-499-9636

# Suite Plans Assisted Living Studio



## The Berkshire

Studio 300 sq.ft.





#### The Blenheim

Studio 315 sq.ft.





## The Cartier

Studio 345 sq.ft.

Suites: 202 - 204





## The Derby

Studio 370 sq.ft.





## The Dorchester

Studio 300 sq.ft.

Suites: 211 - 216





# The Elgin

Studio 325 sq.ft.

Suites: 221, 222





## The Grafton

Studio 440 sq.ft.





## The Grenada

Studio 305 sq.ft.

Suites: 224, 225





## The Hampton

Studio 340 sq.ft.





# The Hyde

Studio 470 sq.ft.





## The Landmark

Studio 300 sq.ft.





#### The Laurier

Studio 440 sq.ft.





## The Matlock

Studio 340 sq.ft.







## The Savoy

One Bedroom 575 sq.ft.





#### The Vanderbilt

Studio 470 sq.ft.







#### The Windsor 2

Studio 350 sq.ft.

Suites: 217, 218





## The Wilde

Studio 410 sq.ft.