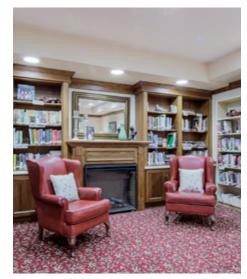

# **OUR UNIQUE LIFESTYLE**

Traditional, intimate, charming—these are just a few words that describe how our home feels. When you walk through our doors, you'll instantly sense the energy that defines our atmosphere, where you'll see residents chatting in the front hall, socializing or playing cards in our bistro, or visiting with family and friends. We have an open-concept layout that provides convenient access to all on-site amenities, including our light-filled dining room, where residents enjoy delicious and nutritious meals, great conversation and lovely outdoor views. Dark oak finishes, a stone fireplace and maroon and gold furnishings add to our home's warm and welcoming feel.

#### **AMENITIES**

- Dining room
- Bistro/cafe
- Activity room

- Fitness room
- Movie theatre
- Multi-functional room
- Library
- Lounge
- Walking paths