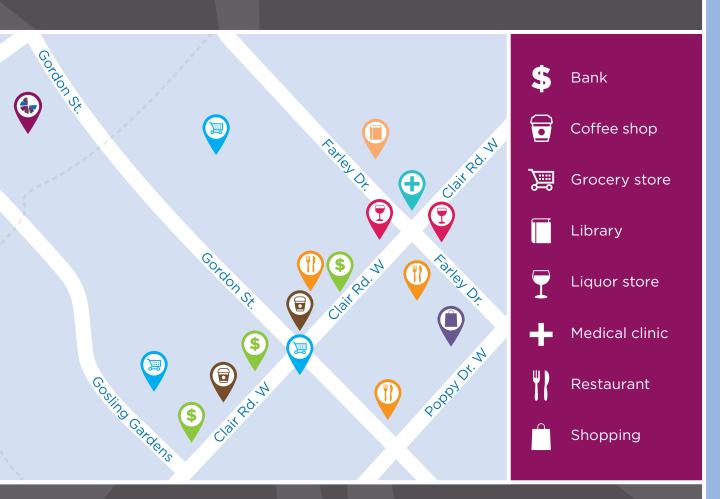

Our retirement community is ideally located in Guelph's south end, where you'll find a combination

of small-town friendliness and big-city amenities. From banks, grocery stores and restaurants to retailers, pharmacies and medical services, everything you could need to run errands or enjoy time with family can be found in our well-serviced neighbourhood. Speaking of family, many of our residents' children and grandchildren also call our community home, and for those who live out of town, they appreciate that we're only a 10-minute drive from the 401.

### IN THE NEIGHBOURHOOD

- Grocery stores
- Pharmacies
- Shopping

- Restaurants
- Hospital
- Medical clinics

- Banks
- Coffee shops
- Places of worship